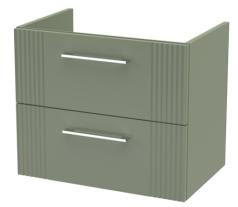

ROXOR

Sales Code: FLT893

**Description:** 600 W/H 2-Drawer Unit

| Product Dimensions         |                               |
|----------------------------|-------------------------------|
| Height (mm):               | 500                           |
| Width (mm):                | 600                           |
| Depth (mm):                | 383                           |
| Nett Weight (kg):          | 22.5                          |
| Packaging Dimensions       |                               |
| Height (mm):               | 520                           |
| Width (mm):                | 620                           |
| Depth (mm):                | 405                           |
| Gross Weight (kg):         | 23                            |
| Packaging Data             |                               |
| Box Colour:                | Brown Cardboard Box - Printed |
| Box Qty:                   | 0                             |
| Label Size:                | 0 x 0                         |
| Label Colour:              | Not Applicable                |
| Label Qty:                 | 0                             |
| Outer Box Dimensions (If A | applicable)                   |
| Height (mm):               |                               |
| Width (mm):                |                               |
| Depth (mm):                |                               |
| Gross Weight (kg):         |                               |
| Barcode:                   | 5056462655512                 |
| Product Details            |                               |
| Country of Origin:         | China                         |
| Fitting Instruction:       | No                            |
| CE Certification:          |                               |
| FSC Certified Materials:   | Yes                           |
| Colour:                    | Satin Green                   |
| Construction Method:       | Cam & Wood Dowel              |
| Construction Type:         | Rigid                         |
| Cabinet Finish:            | MFC Painted Gloss             |
| Fascia Finish:             | Mdf Painted Gloss             |
| Cabinet Thickness (mm):    | 16                            |
| Fascia Thickness (mm):     | 18                            |
| Drawer Included:           | Yes                           |
| Drawer Type:               | 80mm High Metal Softclose     |
| No of Shelves:             | 0                             |
| Hinge Type:                | Not Applicable                |
| Hinge Included:            | No                            |
| Adjustable Legs:           | No, Not Required              |
| Fixings Included:          | Yes                           |
| Handle Style:              | Modern                        |
| Waste Shroud:              | Yes Supplied                  |
| Handle Included:           | Yes, Supplied                 |
| Handle Type:               | Finger Pull                   |