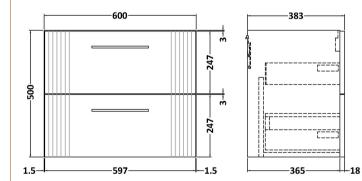

ROXOR

Sales Code: FLT893

**Description:** 600 W/H 2-Drawer Unit

| Product Dimensions         |                               |
|----------------------------|-------------------------------|
| Height (mm):               | 500                           |
| Width (mm):                | 600                           |
| Depth (mm):                | 383                           |
| Nett Weight (kg):          | 22.5                          |
| Packaging Dimensions       |                               |
| Height (mm):               | 520                           |
| Width (mm):                | 620                           |
| Depth (mm):                | 405                           |
| Gross Weight (kg):         | 23                            |
| Packaging Data             |                               |
| Box Colour:                | Brown Cardboard Box - Printed |
| Box Qty:                   | 0                             |
| Label Size:                | 0 x 0                         |
| Label Colour:              | Not Applicable                |
| Label Qty:                 | 0                             |
| Outer Box Dimensions (If A | applicable)                   |
| Height (mm):               |                               |
| Width (mm):                |                               |
| Depth (mm):                |                               |
| Gross Weight (kg):         |                               |
| Barcode:                   | 5056462655512                 |
| Product Details            |                               |
| Country of Origin:         | China                         |
| Fitting Instruction:       | No                            |
| CE Certification:          |                               |
| FSC Certified Materials:   | Yes                           |
| Colour:                    | Satin Green                   |
| Construction Method:       | Cam & Wood Dowel              |
| Construction Type:         | Rigid                         |
| Cabinet Finish:            | MFC Painted Gloss             |
| Fascia Finish:             | Mdf Painted Gloss             |
| Cabinet Thickness (mm):    | 16                            |
| Fascia Thickness (mm):     | 18                            |
| Drawer Included:           | Yes                           |
| Drawer Type:               | 80mm High Metal Softclose     |
| No of Shelves:             | 0                             |
| Hinge Type:                | Not Applicable                |
| Hinge Included:            | No                            |
| Adjustable Legs:           | No, Not Required              |
| Fixings Included:          | Yes                           |
| Handle Style:              | Modern                        |
| Waste Shroud:              | Yes Supplied                  |
| Handle Included:           | Yes, Supplied                 |
| Handle Type:               | Finger Pull                   |