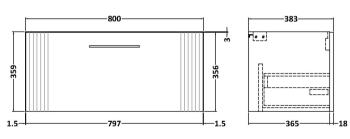

Sales Code: FLT896 Description: 800 W/H Single Drawer Unit

| <b>Product Dimensions</b>  |                                |
|----------------------------|--------------------------------|
| Height (mm):               | 359                            |
| Width (mm):                | 800                            |
| Depth (mm):                | 383                            |
| Nett Weight (kg):          | 17.5                           |
| Packaging Dimensions       |                                |
| Height (mm):               | 380                            |
| Width (mm):                | 820                            |
| Depth (mm):                | 405                            |
| Gross Weight (kg):         | 18                             |
| Packaging Data             |                                |
| Box Colour:                | Brown Cardboard Box - Printed  |
| Box Oty:                   | 0                              |
| Label Size:                | 0 x 0                          |
| Label Colour:              | Not Applicable                 |
| Label Oty:                 | 0                              |
| Outer Box Dimensions (If A | <u> </u>                       |
| Height (mm):               | -P.P. Current                  |
| Width (mm):                |                                |
| Depth (mm):                |                                |
| Gross Weight (kg):         |                                |
| Barcode:                   | 5056462655550                  |
| Product Details            |                                |
| Country of Origin:         | China                          |
| Fitting Instruction:       | No                             |
| CE Certification:          |                                |
| FSC Certified Materials:   | Yes                            |
| Colour:                    | Satin Green                    |
| Construction Method:       | Cam & Wood Dowel               |
| Construction Type:         | Rigid                          |
| Cabinet Finish:            | MFC Painted Gloss              |
| Fascia Finish:             | Mdf Painted Gloss              |
| Cabinet Thickness (mm):    | 16                             |
| Fascia Thickness (mm):     | 18                             |
| Drawer Included:           | Yes                            |
| Drawer Type:               | 80mm High Metal S/C Inc Galler |
| No of Shelves:             | 0                              |
| Hinge Type:                | Not Applicable                 |
| Hinge Included:            | No                             |
| Adjustable Legs:           | No, Not Required               |
| Fixings Included:          | Yes                            |
| Handle Style:              | Modern                         |
| Waste Shroud:              | Yes                            |
| Handle Included:           | Yes, Supplied                  |
| Handle Type:               | Finger Pull                    |
| Tundic Type.               | i inger i utt                  |