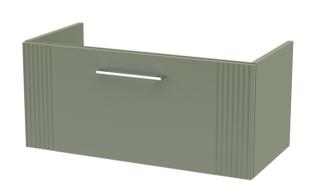

Sales Code: FLT896 Description: 800 W/H Single Drawer Unit

| <b>Product Dimensions</b>  |                                |
|----------------------------|--------------------------------|
| Height (mm):               | 359                            |
| Width (mm):                | 800                            |
| Depth (mm):                | 383                            |
| Nett Weight (kg):          | 17.5                           |
| Packaging Dimensions       |                                |
| Height (mm):               | 380                            |
| Width (mm):                | 820                            |
| Depth (mm):                | 405                            |
| Gross Weight (kg):         | 18                             |
| Packaging Data             |                                |
| Box Colour:                | Brown Cardboard Box - Printed  |
| Box Oty:                   | 0                              |
| Label Size:                | 0 x 0                          |
| Label Colour:              | Not Applicable                 |
| Label Oty:                 | 0                              |
| Outer Box Dimensions (If A | <u> </u>                       |
| Height (mm):               | -P.P. Current                  |
| Width (mm):                |                                |
| Depth (mm):                |                                |
| Gross Weight (kg):         |                                |
| Barcode:                   | 5056462655550                  |
| Product Details            |                                |
| Country of Origin:         | China                          |
| Fitting Instruction:       | No                             |
| CE Certification:          |                                |
| FSC Certified Materials:   | Yes                            |
| Colour:                    | Satin Green                    |
| Construction Method:       | Cam & Wood Dowel               |
| Construction Type:         | Rigid                          |
| Cabinet Finish:            | MFC Painted Gloss              |
| Fascia Finish:             | Mdf Painted Gloss              |
| Cabinet Thickness (mm):    | 16                             |
| Fascia Thickness (mm):     | 18                             |
| Drawer Included:           | Yes                            |
| Drawer Type:               | 80mm High Metal S/C Inc Galler |
| No of Shelves:             | 0                              |
| Hinge Type:                | Not Applicable                 |
| Hinge Included:            | No                             |
| Adjustable Legs:           | No, Not Required               |
| Fixings Included:          | Yes                            |
| Handle Style:              | Modern                         |
| Waste Shroud:              | Yes                            |
| Handle Included:           | Yes, Supplied                  |
| Handle Type:               | Finger Pull                    |
| Tundic Type.               | i inger i utt                  |