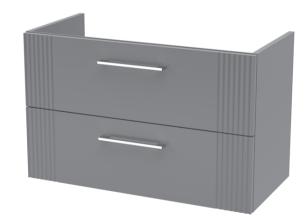

ROXOR

Sales Code: FLT295

**Description:** 800 W/H 2-Drawer Unit

| Height (mm):               | 500                           |
|----------------------------|-------------------------------|
| Width (mm):                | 800                           |
| Depth (mm):                | 383                           |
| Nett Weight (kg):          | 24.5                          |
| Packaging Dimensions       |                               |
| Height (mm):               | 520                           |
| Width (mm):                | 820                           |
| Depth (mm):                | 405                           |
| Gross Weight (kg):         | 25                            |
| Packaging Data             |                               |
| Box Colour:                | Brown Cardboard Box - Printed |
| Box Qty:                   | 0                             |
| Label Size:                | 0 x 0                         |
| Label Colour:              | Not Applicable                |
| Label Qty:                 | 0                             |
| Outer Box Dimensions (If A | applicable)                   |
| Height (mm):               |                               |
| Width (mm):                |                               |
| Depth (mm):                |                               |
| Gross Weight (kg):         |                               |
| Barcode:                   | 5056462655574                 |
| Product Details            |                               |
| Country of Origin:         | China                         |
| Fitting Instruction:       | No                            |
| CE Certification:          |                               |
| FSC Certified Materials:   | Yes                           |
| Colour:                    | Satin Grey                    |
| Construction Method:       | Cam & Wood Dowel              |
| Construction Type:         | Rigid                         |
| Cabinet Finish:            | MFC Painted Gloss             |
| Fascia Finish:             | Mdf Painted Gloss             |
| Cabinet Thickness (mm):    | 16                            |
| Fascia Thickness (mm):     | 18                            |
| Drawer Included:           | Yes                           |
| Drawer Type:               | 80mm High Metal Softclose     |
| No of Shelves:             | 0                             |
| Hinge Type:                | Not Applicable                |
| Hinge Included:            | No                            |
| Adjustable Legs:           | No, Not Required              |
| Fixings Included:          | Yes                           |
| Handle Style:              | Modern                        |
| Waste Shroud:              | Yes                           |
| Handle Included:           | Yes, Supplied                 |
| Handle Type:               | Finger Pull                   |