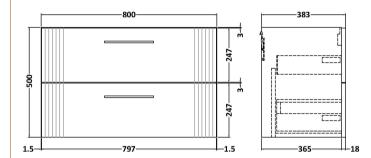

ROXOR

Sales Code: FLT295

**Description:** 800 W/H 2-Drawer Unit

| Height (mm):               | 500                           |
|----------------------------|-------------------------------|
| Width (mm):                | 800                           |
| Depth (mm):                | 383                           |
| Nett Weight (kg):          | 24.5                          |
| Packaging Dimensions       |                               |
| Height (mm):               | 520                           |
| Width (mm):                | 820                           |
| Depth (mm):                | 405                           |
| Gross Weight (kg):         | 25                            |
| Packaging Data             |                               |
| Box Colour:                | Brown Cardboard Box - Printed |
| Box Qty:                   | 0                             |
| Label Size:                | 0 x 0                         |
| Label Colour:              | Not Applicable                |
| Label Qty:                 | 0                             |
| Outer Box Dimensions (If A | applicable)                   |
| Height (mm):               |                               |
| Width (mm):                |                               |
| Depth (mm):                |                               |
| Gross Weight (kg):         |                               |
| Barcode:                   | 5056462655574                 |
| Product Details            |                               |
| Country of Origin:         | China                         |
| Fitting Instruction:       | No                            |
| CE Certification:          |                               |
| FSC Certified Materials:   | Yes                           |
| Colour:                    | Satin Grey                    |
| Construction Method:       | Cam & Wood Dowel              |
| Construction Type:         | Rigid                         |
| Cabinet Finish:            | MFC Painted Gloss             |
| Fascia Finish:             | Mdf Painted Gloss             |
| Cabinet Thickness (mm):    | 16                            |
| Fascia Thickness (mm):     | 18                            |
| Drawer Included:           | Yes                           |
| Drawer Type:               | 80mm High Metal Softclose     |
| No of Shelves:             | 0                             |
| Hinge Type:                | Not Applicable                |
| Hinge Included:            | No                            |
| Adjustable Legs:           | No, Not Required              |
| Fixings Included:          | Yes                           |
| Handle Style:              | Modern                        |
| Waste Shroud:              | Yes                           |
| Handle Included:           | Yes, Supplied                 |
| Handle Type:               | Finger Pull                   |