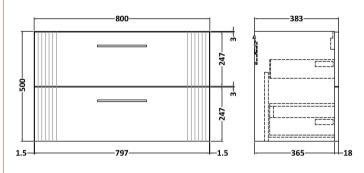

Sales Code: FLT1495 **Description:** 800 W/H 2-Drawer Unit

| Product Dimensions                 |                               |
|------------------------------------|-------------------------------|
| Height (mm):                       | 500                           |
| Width (mm):                        | 800                           |
| Depth (mm):                        | 383                           |
| Nett Weight (kg):                  | 24.5                          |
| Packaging Dimensions               |                               |
| Height (mm):                       | 520                           |
| Width (mm):                        | 820                           |
| Depth (mm):                        | 405                           |
| Gross Weight (kg):                 | 25                            |
| Packaging Data                     |                               |
| Box Colour:                        | Brown Cardboard Box - Printed |
| Box Qty:                           | 0                             |
| Label Size:                        | 0 x 0                         |
| Label Colour:                      | Not Applicable                |
| Label Oty:                         | 0                             |
| Outer Box Dimensions (If A         | Applicable)                   |
| Height (mm):                       | -Philanes)                    |
| Width (mm):                        |                               |
| Depth (mm):                        |                               |
| Gross Weight (kg):                 |                               |
| Barcode:                           | 5056462661179                 |
| Product Details                    |                               |
| Country of Origin:                 | China                         |
| Fitting Instruction:               | No                            |
| CE Certification:                  |                               |
| FSC Certified Materials:           | Yes                           |
| Colour:                            | Satin Anthracite              |
| Construction Method:               | Cam & Wood Dowel              |
| Construction Type:                 | Rigid                         |
| Cabinet Finish:                    | MFC Painted Gloss             |
| Fascia Finish:                     | Mdf Painted Gloss             |
| Cabinet Thickness (mm):            | 16                            |
| Fascia Thickness (mm):             | 18                            |
| Drawer Included:                   | Yes                           |
| Drawer Type:                       | 80mm High Metal Softclose     |
| No of Shelves:                     | 0                             |
| Hinge Type:                        | Not Applicable                |
| Hinge Included:                    | No                            |
|                                    | No, Not Required              |
| Adjustable Legs:                   |                               |
| Adjustable Legs: Fixings Included: | Yes                           |
|                                    | Yes<br>Modern                 |
| Fixings Included:                  |                               |
| Fixings Included:<br>Handle Style: | Modern                        |