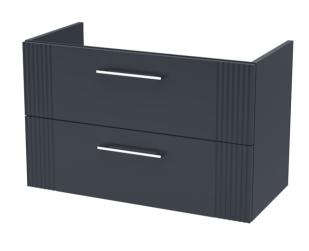

Sales Code: FLT1495 **Description:** 800 W/H 2-Drawer Unit

| Product Dimensions                 |                               |
|------------------------------------|-------------------------------|
| Height (mm):                       | 500                           |
| Width (mm):                        | 800                           |
| Depth (mm):                        | 383                           |
| Nett Weight (kg):                  | 24.5                          |
| Packaging Dimensions               |                               |
| Height (mm):                       | 520                           |
| Width (mm):                        | 820                           |
| Depth (mm):                        | 405                           |
| Gross Weight (kg):                 | 25                            |
| Packaging Data                     |                               |
| Box Colour:                        | Brown Cardboard Box - Printed |
| Box Qty:                           | 0                             |
| Label Size:                        | 0 x 0                         |
| Label Colour:                      | Not Applicable                |
| Label Oty:                         | 0                             |
| Outer Box Dimensions (If A         | Applicable)                   |
| Height (mm):                       | -Philanes)                    |
| Width (mm):                        |                               |
| Depth (mm):                        |                               |
| Gross Weight (kg):                 |                               |
| Barcode:                           | 5056462661179                 |
| Product Details                    |                               |
| Country of Origin:                 | China                         |
| Fitting Instruction:               | No                            |
| CE Certification:                  |                               |
| FSC Certified Materials:           | Yes                           |
| Colour:                            | Satin Anthracite              |
| Construction Method:               | Cam & Wood Dowel              |
| Construction Type:                 | Rigid                         |
| Cabinet Finish:                    | MFC Painted Gloss             |
| Fascia Finish:                     | Mdf Painted Gloss             |
| Cabinet Thickness (mm):            | 16                            |
| Fascia Thickness (mm):             | 18                            |
| Drawer Included:                   | Yes                           |
| Drawer Type:                       | 80mm High Metal Softclose     |
| No of Shelves:                     | 0                             |
| Hinge Type:                        | Not Applicable                |
| Hinge Included:                    | No                            |
|                                    | No, Not Required              |
| Adjustable Legs:                   |                               |
| Adjustable Legs: Fixings Included: | Yes                           |
|                                    | Yes<br>Modern                 |
| Fixings Included:                  |                               |
| Fixings Included:<br>Handle Style: | Modern                        |