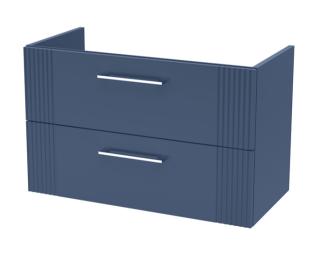

Sales Code: FLT395 Description: 800 W/H 2-Drawer Unit

| Product Dimensions               |                               |
|----------------------------------|-------------------------------|
| Height (mm):                     | 500                           |
| Width (mm):                      | 800                           |
| Depth (mm):                      | 383                           |
| Nett Weight (kg):                | 24.5                          |
| Packaging Dimensions             | 2.10                          |
| Height (mm):                     | 520                           |
| Width (mm):                      | 820                           |
| Depth (mm):                      | 405                           |
| Gross Weight (kg):               | 25                            |
| Packaging Data                   |                               |
| Box Colour:                      | Brown Cardboard Box - Printed |
| Box Oty:                         | 0                             |
| Label Size:                      | 0 x 0                         |
| Label Colour:                    | Not Applicable                |
| Label Oty:                       | 0                             |
| Outer Box Dimensions (If A       | Annlicable)                   |
| Height (mm):                     | <b>хррисавіс</b> )            |
| Width (mm):                      |                               |
| Depth (mm):                      |                               |
| Gross Weight (kg):               |                               |
| Barcode:                         | 5056462655581                 |
| Product Details                  | 0000102000000                 |
| Country of Origin:               | China                         |
| Fitting Instruction:             | No                            |
| CE Certification:                |                               |
| FSC Certified Materials:         | Yes                           |
| Colour:                          | Satin Blue                    |
| Construction Method:             | Cam & Wood Dowel              |
| Construction Type:               | Rigid                         |
| Cabinet Finish:                  | MFC Painted Gloss             |
| Fascia Finish:                   | Mdf Painted Gloss             |
| Cabinet Thickness (mm):          | 16                            |
| Fascia Thickness (mm):           | 18                            |
| Drawer Included:                 | Yes                           |
| Drawer Type:                     | 80mm High Metal Softclose     |
| No of Shelves:                   | 0                             |
| Hinge Type:                      | Not Applicable                |
| Hinge Included:                  | No                            |
| Adjustable Legs:                 | No, Not Required              |
| Fixings Included:                | Yes                           |
| Handle Style:                    | Modern                        |
| Waste Shroud:                    | Yes                           |
|                                  |                               |
| Handle Included:<br>Handle Type: | Yes, Supplied                 |