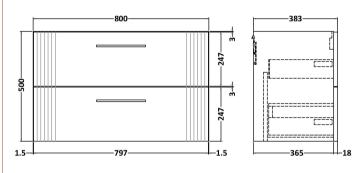

Sales Code: FLT395 Description: 800 W/H 2-Drawer Unit

| Product Dimensions               |                               |
|----------------------------------|-------------------------------|
| Height (mm):                     | 500                           |
| Width (mm):                      | 800                           |
| Depth (mm):                      | 383                           |
| Nett Weight (kg):                | 24.5                          |
| Packaging Dimensions             | 2.10                          |
| Height (mm):                     | 520                           |
| Width (mm):                      | 820                           |
| Depth (mm):                      | 405                           |
| Gross Weight (kg):               | 25                            |
| Packaging Data                   |                               |
| Box Colour:                      | Brown Cardboard Box - Printed |
| Box Oty:                         | 0                             |
| Label Size:                      | 0 x 0                         |
| Label Colour:                    | Not Applicable                |
| Label Oty:                       | 0                             |
| Outer Box Dimensions (If A       | Annlicable)                   |
| Height (mm):                     | <b>хррисавіс</b> )            |
| Width (mm):                      |                               |
| Depth (mm):                      |                               |
| Gross Weight (kg):               |                               |
| Barcode:                         | 5056462655581                 |
| Product Details                  | 0000102000000                 |
| Country of Origin:               | China                         |
| Fitting Instruction:             | No                            |
| CE Certification:                |                               |
| FSC Certified Materials:         | Yes                           |
| Colour:                          | Satin Blue                    |
| Construction Method:             | Cam & Wood Dowel              |
| Construction Type:               | Rigid                         |
| Cabinet Finish:                  | MFC Painted Gloss             |
| Fascia Finish:                   | Mdf Painted Gloss             |
| Cabinet Thickness (mm):          | 16                            |
| Fascia Thickness (mm):           | 18                            |
| Drawer Included:                 | Yes                           |
| Drawer Type:                     | 80mm High Metal Softclose     |
| No of Shelves:                   | 0                             |
| Hinge Type:                      | Not Applicable                |
| Hinge Included:                  | No                            |
| Adjustable Legs:                 | No, Not Required              |
| Fixings Included:                | Yes                           |
| Handle Style:                    | Modern                        |
| Waste Shroud:                    | Yes                           |
|                                  |                               |
| Handle Included:<br>Handle Type: | Yes, Supplied                 |