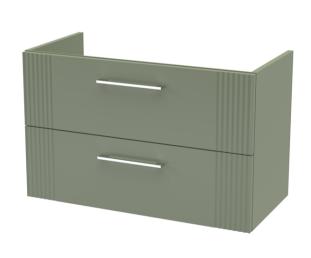

Sales Code: FLT895 **Description:** 800 W/H 2-Drawer Unit

| Product Dimensions         |                                        |
|----------------------------|----------------------------------------|
| Height (mm):               | 500                                    |
| Width (mm):                | 800                                    |
| Depth (mm):                | 383                                    |
| Nett Weight (kg):          | 24.5                                   |
| Packaging Dimensions       |                                        |
| Height (mm):               | 520                                    |
| Width (mm):                | 820                                    |
| Depth (mm):                | 405                                    |
| Gross Weight (kg):         | 25                                     |
| Packaging Data             |                                        |
| Box Colour:                | Brown Cardboard Box - Printed          |
| Box Oty:                   | 0                                      |
| Label Size:                | 0 x 0                                  |
| Label Colour:              | Not Applicable                         |
| Label Qty:                 | 0                                      |
| Outer Box Dimensions (If A | Applicable)                            |
| Height (mm):               | FF ··································· |
| Width (mm):                |                                        |
| Depth (mm):                |                                        |
| Gross Weight (kg):         |                                        |
| Barcode:                   | 5056462655598                          |
| Product Details            |                                        |
| Country of Origin:         | China                                  |
| Fitting Instruction:       | No                                     |
| CE Certification:          |                                        |
| FSC Certified Materials:   | Yes                                    |
| Colour:                    | Satin Green                            |
| Construction Method:       | Cam & Wood Dowel                       |
| Construction Type:         | Rigid                                  |
| Cabinet Finish:            | MFC Painted Gloss                      |
| Fascia Finish:             | Mdf Painted Gloss                      |
| Cabinet Thickness (mm):    | 16                                     |
| Fascia Thickness (mm):     | 18                                     |
| Drawer Included:           | Yes                                    |
| Drawer Type:               | 80mm High Metal Softclose              |
| No of Shelves:             | 0                                      |
| Hinge Type:                | Not Applicable                         |
| Hinge Included:            | No                                     |
| Adjustable Legs:           | No, Not Required                       |
| Fixings Included:          | Yes                                    |
| Handle Style:              | Modern                                 |
| Waste Shroud:              | Yes                                    |
| Handle Included:           | Yes, Supplied                          |
| Handle Type:               | Finger Pull                            |
|                            |                                        |