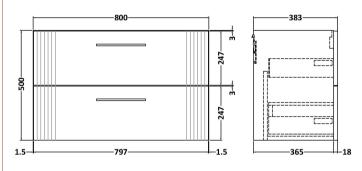

Sales Code: FLT895 **Description:** 800 W/H 2-Drawer Unit

| Product Dimensions         |                                        |
|----------------------------|----------------------------------------|
| Height (mm):               | 500                                    |
| Width (mm):                | 800                                    |
| Depth (mm):                | 383                                    |
| Nett Weight (kg):          | 24.5                                   |
| Packaging Dimensions       |                                        |
| Height (mm):               | 520                                    |
| Width (mm):                | 820                                    |
| Depth (mm):                | 405                                    |
| Gross Weight (kg):         | 25                                     |
| Packaging Data             |                                        |
| Box Colour:                | Brown Cardboard Box - Printed          |
| Box Oty:                   | 0                                      |
| Label Size:                | 0 x 0                                  |
| Label Colour:              | Not Applicable                         |
| Label Qty:                 | 0                                      |
| Outer Box Dimensions (If A | Applicable)                            |
| Height (mm):               | FF ··································· |
| Width (mm):                |                                        |
| Depth (mm):                |                                        |
| Gross Weight (kg):         |                                        |
| Barcode:                   | 5056462655598                          |
| Product Details            |                                        |
| Country of Origin:         | China                                  |
| Fitting Instruction:       | No                                     |
| CE Certification:          |                                        |
| FSC Certified Materials:   | Yes                                    |
| Colour:                    | Satin Green                            |
| Construction Method:       | Cam & Wood Dowel                       |
| Construction Type:         | Rigid                                  |
| Cabinet Finish:            | MFC Painted Gloss                      |
| Fascia Finish:             | Mdf Painted Gloss                      |
| Cabinet Thickness (mm):    | 16                                     |
| Fascia Thickness (mm):     | 18                                     |
| Drawer Included:           | Yes                                    |
| Drawer Type:               | 80mm High Metal Softclose              |
| No of Shelves:             | 0                                      |
| Hinge Type:                | Not Applicable                         |
| Hinge Included:            | No                                     |
| Adjustable Legs:           | No, Not Required                       |
| Fixings Included:          | Yes                                    |
| Handle Style:              | Modern                                 |
| Waste Shroud:              | Yes                                    |
| Handle Included:           | Yes, Supplied                          |
| Handle Type:               | Finger Pull                            |
|                            |                                        |