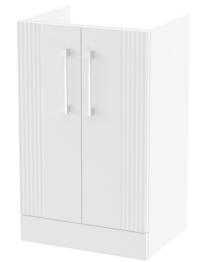

ROXOR

Sales Code: FLT123

**Description:** 500 F/S 2-Door Unit

| Product Dimensions         |                               |
|----------------------------|-------------------------------|
| Height (mm):               | 810                           |
| Width (mm):                | 500                           |
| Depth (mm):                | 383                           |
| Nett Weight (kg):          | 21.5                          |
| Packaging Dimensions       |                               |
| Height (mm):               | 830                           |
| Width (mm):                | 520                           |
| Depth (mm):                | 405                           |
| Gross Weight (kg):         | 22                            |
| Packaging Data             |                               |
| Box Colour:                | Brown Cardboard Box - Printed |
| Box Qty:                   | 0                             |
| Label Size:                | 0 x 0                         |
| Label Colour:              | Not Applicable                |
| Label Qty:                 | 0                             |
| Outer Box Dimensions (If A |                               |
| Height (mm):               | -P.D. (1997)                  |
| Width (mm):                |                               |
| Depth (mm):                |                               |
| Gross Weight (kg):         |                               |
| Barcode:                   | 5056462655284                 |
| Product Details            | 000010200201                  |
| Country of Origin:         | China                         |
| Fitting Instruction:       | No                            |
| CE & UKCA:                 |                               |
| FSC Certified Materials:   | Yes                           |
| Colour:                    | Satin White                   |
| Construction Method:       | Cam & Wood Dowel              |
| Construction Type:         | Rigid                         |
| Cabinet Finish:            | MFC Painted Gloss             |
| Fascia Finish:             | Mdf Painted Gloss             |
| Cabinet Thickness (mm):    | 16                            |
| Fascia Thickness (mm):     | 18                            |
| Drawer Included:           | No                            |
| Drawer Type:               | Not Applicable                |
| No of Shelves:             | 1                             |
| Hinge Type:                | 95 Degree Soft Close          |
| Hinge Included:            | Yes, Supplied                 |
| Adjustable Legs:           | No, Not Required              |
| Fixings Included:          | Yes                           |
| Handle Style:              | Modern                        |
| Waste Shroud:              | Not Applicable                |
| Handle Included:           | Yes, Supplied                 |
| Handle Type:               | Finger Pull                   |