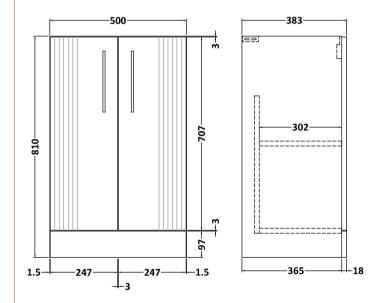

ROXOR

Sales Code: FLT123

**Description:** 500 F/S 2-Door Unit

| Product Dimensions         |                               |
|----------------------------|-------------------------------|
| Height (mm):               | 810                           |
| Width (mm):                | 500                           |
| Depth (mm):                | 383                           |
| Nett Weight (kg):          | 21.5                          |
| Packaging Dimensions       |                               |
| Height (mm):               | 830                           |
| Width (mm):                | 520                           |
| Depth (mm):                | 405                           |
| Gross Weight (kg):         | 22                            |
| Packaging Data             |                               |
| Box Colour:                | Brown Cardboard Box - Printed |
| Box Qty:                   | 0                             |
| Label Size:                | 0 x 0                         |
| Label Colour:              | Not Applicable                |
| Label Qty:                 | 0                             |
| Outer Box Dimensions (If A |                               |
| Height (mm):               | -P.D. (1997)                  |
| Width (mm):                |                               |
| Depth (mm):                |                               |
| Gross Weight (kg):         |                               |
| Barcode:                   | 5056462655284                 |
| Product Details            | 000010200201                  |
| Country of Origin:         | China                         |
| Fitting Instruction:       | No                            |
| CE & UKCA:                 |                               |
| FSC Certified Materials:   | Yes                           |
| Colour:                    | Satin White                   |
| Construction Method:       | Cam & Wood Dowel              |
| Construction Type:         | Rigid                         |
| Cabinet Finish:            | MFC Painted Gloss             |
| Fascia Finish:             | Mdf Painted Gloss             |
| Cabinet Thickness (mm):    | 16                            |
| Fascia Thickness (mm):     | 18                            |
| Drawer Included:           | No                            |
| Drawer Type:               | Not Applicable                |
| No of Shelves:             | 1                             |
| Hinge Type:                | 95 Degree Soft Close          |
| Hinge Included:            | Yes, Supplied                 |
| Adjustable Legs:           | No, Not Required              |
| Fixings Included:          | Yes                           |
| Handle Style:              | Modern                        |
| Waste Shroud:              | Not Applicable                |
| Handle Included:           | Yes, Supplied                 |
| Handle Type:               | Finger Pull                   |