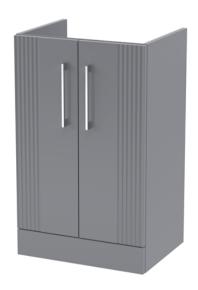

Sales Code: FLT223 Description: 500 F/S 2-Door Unit

| Product Dimensions         |                               |
|----------------------------|-------------------------------|
|                            | 810                           |
| Height (mm):               | 500                           |
| Width (mm):                | 383                           |
| Depth (mm):                |                               |
| Nett Weight (kg):          | 21.5                          |
| Packaging Dimensions       |                               |
| Height (mm):               | 830                           |
| Width (mm):                | 520                           |
| Depth (mm):                | 405                           |
| Gross Weight (kg):         | 22                            |
| Packaging Data             |                               |
| Box Colour:                | Brown Cardboard Box - Printed |
| Box Qty:                   | 0                             |
| Label Size:                | 0 x 0                         |
| Label Colour:              | Not Applicable                |
| Label Qty:                 | 0                             |
| Outer Box Dimensions (If A | Applicable)                   |
| Height (mm):               |                               |
| Width (mm):                |                               |
| Depth (mm):                |                               |
| Gross Weight (kg):         |                               |
| Barcode:                   | 5056462655291                 |
| Product Details            |                               |
| Country of Origin:         | China                         |
| Fitting Instruction:       | No                            |
| CE & UKCA:                 |                               |
| FSC Certified Materials:   | Yes                           |
| Colour:                    | Satin Grey                    |
| Construction Method:       | Cam & Wood Dowel              |
| Construction Type:         | Rigid                         |
| Cabinet Finish:            | MFC Painted Gloss             |
| Fascia Finish:             | Mdf Painted Gloss             |
| Cabinet Thickness (mm):    | 16                            |
| Fascia Thickness (mm):     | 18                            |
| Drawer Included:           | No                            |
| Drawer Type:               | Not Applicable                |
| No of Shelves:             | 1                             |
| Hinge Type:                | 95 Degree Soft Close          |
| Hinge Included:            | Yes, Supplied                 |
| Adjustable Legs:           | No, Not Required              |
| Fixings Included:          | Yes                           |
| Handle Style:              | Modern                        |
| Waste Shroud:              | Not Applicable                |
| Handle Included:           | Yes, Supplied                 |
| Handle Type:               | Finger Pull                   |
|                            |                               |