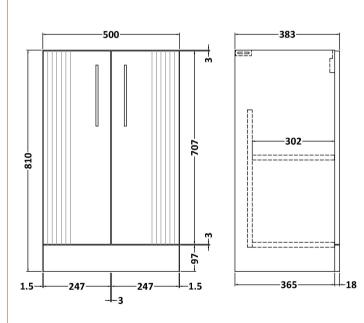

Sales Code: FLT223 Description: 500 F/S 2-Door Unit

| Product Dimensions         |                               |
|----------------------------|-------------------------------|
|                            | 810                           |
| Height (mm):               | 500                           |
| Width (mm):                | 383                           |
| Depth (mm):                |                               |
| Nett Weight (kg):          | 21.5                          |
| Packaging Dimensions       |                               |
| Height (mm):               | 830                           |
| Width (mm):                | 520                           |
| Depth (mm):                | 405                           |
| Gross Weight (kg):         | 22                            |
| Packaging Data             |                               |
| Box Colour:                | Brown Cardboard Box - Printed |
| Box Qty:                   | 0                             |
| Label Size:                | 0 x 0                         |
| Label Colour:              | Not Applicable                |
| Label Qty:                 | 0                             |
| Outer Box Dimensions (If A | Applicable)                   |
| Height (mm):               |                               |
| Width (mm):                |                               |
| Depth (mm):                |                               |
| Gross Weight (kg):         |                               |
| Barcode:                   | 5056462655291                 |
| Product Details            |                               |
| Country of Origin:         | China                         |
| Fitting Instruction:       | No                            |
| CE & UKCA:                 |                               |
| FSC Certified Materials:   | Yes                           |
| Colour:                    | Satin Grey                    |
| Construction Method:       | Cam & Wood Dowel              |
| Construction Type:         | Rigid                         |
| Cabinet Finish:            | MFC Painted Gloss             |
| Fascia Finish:             | Mdf Painted Gloss             |
| Cabinet Thickness (mm):    | 16                            |
| Fascia Thickness (mm):     | 18                            |
| Drawer Included:           | No                            |
| Drawer Type:               | Not Applicable                |
| No of Shelves:             | 1                             |
| Hinge Type:                | 95 Degree Soft Close          |
| Hinge Included:            | Yes, Supplied                 |
| Adjustable Legs:           | No, Not Required              |
| Fixings Included:          | Yes                           |
| Handle Style:              | Modern                        |
| Waste Shroud:              | Not Applicable                |
| Handle Included:           | Yes, Supplied                 |
| Handle Type:               | Finger Pull                   |
|                            |                               |