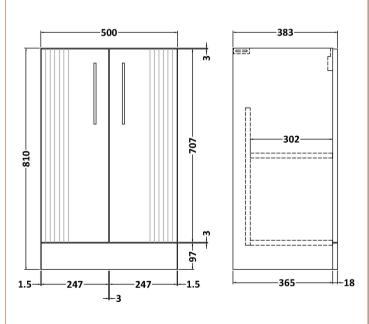

Sales Code: FLT1423 Description: 500 F/S 2-Door Unit

| <b>Product Dimensions</b>  |                               |
|----------------------------|-------------------------------|
| Height (mm):               | 810                           |
| Width (mm):                | 500                           |
| Depth (mm):                | 383                           |
| Nett Weight (kg):          | 21.5                          |
| Packaging Dimensions       |                               |
| Height (mm):               | 830                           |
| Width (mm):                | 520                           |
| Depth (mm):                | 405                           |
| Gross Weight (kg):         | 22                            |
| Packaging Data             |                               |
| Box Colour:                | Brown Cardboard Box - Printed |
| Box Qty:                   | 0                             |
| Label Size:                | 0 x 0                         |
| Label Colour:              | Not Applicable                |
| Label Qty:                 | 0                             |
| Outer Box Dimensions (If A | Applicable)                   |
| Height (mm):               |                               |
| Width (mm):                |                               |
| Depth (mm):                |                               |
| Gross Weight (kg):         |                               |
| Barcode:                   | 5056462661100                 |
| Product Details            |                               |
| Country of Origin:         | China                         |
| Fitting Instruction:       | No                            |
| CE & UKCA:                 |                               |
| FSC Certified Materials:   | Yes                           |
| Colour:                    | Satin Anthracite              |
| Construction Method:       | Cam & Wood Dowel              |
| Construction Type:         | Rigid                         |
| Cabinet Finish:            | MFC Painted Gloss             |
| Fascia Finish:             | Mdf Painted Gloss             |
| Cabinet Thickness (mm):    | 16                            |
| Fascia Thickness (mm):     | 18                            |
| Drawer Included:           | No                            |
| Drawer Type:               | Not Applicable                |
| No of Shelves:             | 1                             |
| Hinge Type:                | 95 Degree Soft Close          |
| Hinge Included:            | Yes, Supplied                 |
| Adjustable Legs:           | No, Not Required              |
| Fixings Included:          | Yes                           |
| Handle Style:              | Modern                        |
| Waste Shroud:              | Not Applicable                |
| Handle Included:           | Yes, Supplied                 |
| Handle Type:               | Finger Pull                   |
|                            |                               |