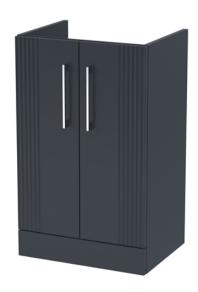

Sales Code: FLT1423 Description: 500 F/S 2-Door Unit

| <b>Product Dimensions</b>  |                               |
|----------------------------|-------------------------------|
| Height (mm):               | 810                           |
| Width (mm):                | 500                           |
| Depth (mm):                | 383                           |
| Nett Weight (kg):          | 21.5                          |
| Packaging Dimensions       |                               |
| Height (mm):               | 830                           |
| Width (mm):                | 520                           |
| Depth (mm):                | 405                           |
| Gross Weight (kg):         | 22                            |
| Packaging Data             |                               |
| Box Colour:                | Brown Cardboard Box - Printed |
| Box Qty:                   | 0                             |
| Label Size:                | 0 x 0                         |
| Label Colour:              | Not Applicable                |
| Label Qty:                 | 0                             |
| Outer Box Dimensions (If A | Applicable)                   |
| Height (mm):               |                               |
| Width (mm):                |                               |
| Depth (mm):                |                               |
| Gross Weight (kg):         |                               |
| Barcode:                   | 5056462661100                 |
| Product Details            |                               |
| Country of Origin:         | China                         |
| Fitting Instruction:       | No                            |
| CE & UKCA:                 |                               |
| FSC Certified Materials:   | Yes                           |
| Colour:                    | Satin Anthracite              |
| Construction Method:       | Cam & Wood Dowel              |
| Construction Type:         | Rigid                         |
| Cabinet Finish:            | MFC Painted Gloss             |
| Fascia Finish:             | Mdf Painted Gloss             |
| Cabinet Thickness (mm):    | 16                            |
| Fascia Thickness (mm):     | 18                            |
| Drawer Included:           | No                            |
| Drawer Type:               | Not Applicable                |
| No of Shelves:             | 1                             |
| Hinge Type:                | 95 Degree Soft Close          |
| Hinge Included:            | Yes, Supplied                 |
| Adjustable Legs:           | No, Not Required              |
| Fixings Included:          | Yes                           |
| Handle Style:              | Modern                        |
| Waste Shroud:              | Not Applicable                |
| Handle Included:           | Yes, Supplied                 |
| Handle Type:               | Finger Pull                   |
|                            |                               |