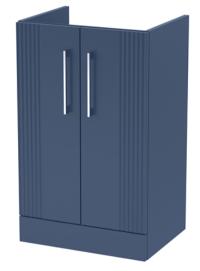

ROXOR

Sales Code: FLT323

**Description:** 500 F/S 2-Door Unit

| Product Dimensions       |                               |
|--------------------------|-------------------------------|
| Height (mm):             | 810                           |
| Width (mm):              | 500                           |
| Depth (mm):              | 383                           |
| Nett Weight (kg):        | 21.5                          |
| Packaging Dimensions     |                               |
| Height (mm):             | 830                           |
| Width (mm):              | 520                           |
| Depth (mm):              | 405                           |
| Gross Weight (kg):       | 22                            |
| Packaging Data           |                               |
| Box Colour:              | Brown Cardboard Box - Printed |
| Box Qty:                 | 0                             |
| Label Size:              | 0 x 0                         |
| Label Colour:            | Not Applicable                |
| Label Oty:               | 0                             |
| Outer Box Dimensions (If | Applicable)                   |
| Height (mm):             |                               |
| Width (mm):              |                               |
| Depth (mm):              |                               |
| Gross Weight (kg):       |                               |
| Barcode:                 | 5056462655307                 |
| Product Details          | 3030102033301                 |
| Country of Origin:       | China                         |
| Fitting Instruction:     | No                            |
| CE & UKCA:               | 110                           |
| FSC Certified Materials: | Yes                           |
| Colour:                  | Satin Blue                    |
| Construction Method:     | Cam & Wood Dowel              |
| Construction Type:       | Rigid                         |
| Cabinet Finish:          | MFC Painted Gloss             |
| Fascia Finish:           | Mdf Painted Gloss             |
| Cabinet Thickness (mm):  | 16                            |
| Fascia Thickness (mm):   | 18                            |
| Drawer Included:         | No                            |
| Drawer Type:             | Not Applicable                |
| No of Shelves:           | 1                             |
| Hinge Type:              | 95 Degree Soft Close          |
| Hinge Included:          | Yes, Supplied                 |
| Adjustable Legs:         | No, Not Required              |
| Fixings Included:        | Yes                           |
| Handle Style:            | Modern                        |
| Waste Shroud:            | Not Applicable                |
| Handle Included:         | Yes, Supplied                 |
| Handle Type:             | Finger Pull                   |