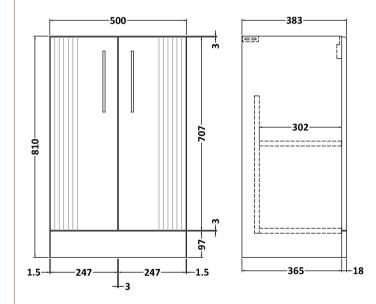

ROXOR

Sales Code: FLT323

**Description:** 500 F/S 2-Door Unit

| Product Dimensions       |                               |
|--------------------------|-------------------------------|
| Height (mm):             | 810                           |
| Width (mm):              | 500                           |
| Depth (mm):              | 383                           |
| Nett Weight (kg):        | 21.5                          |
| Packaging Dimensions     |                               |
| Height (mm):             | 830                           |
| Width (mm):              | 520                           |
| Depth (mm):              | 405                           |
| Gross Weight (kg):       | 22                            |
| Packaging Data           |                               |
| Box Colour:              | Brown Cardboard Box - Printed |
| Box Qty:                 | 0                             |
| Label Size:              | 0 x 0                         |
| Label Colour:            | Not Applicable                |
| Label Oty:               | 0                             |
| Outer Box Dimensions (If | Applicable)                   |
| Height (mm):             |                               |
| Width (mm):              |                               |
| Depth (mm):              |                               |
| Gross Weight (kg):       |                               |
| Barcode:                 | 5056462655307                 |
| Product Details          | 3030102033301                 |
| Country of Origin:       | China                         |
| Fitting Instruction:     | No                            |
| CE & UKCA:               | 110                           |
| FSC Certified Materials: | Yes                           |
| Colour:                  | Satin Blue                    |
| Construction Method:     | Cam & Wood Dowel              |
| Construction Type:       | Rigid                         |
| Cabinet Finish:          | MFC Painted Gloss             |
| Fascia Finish:           | Mdf Painted Gloss             |
| Cabinet Thickness (mm):  | 16                            |
| Fascia Thickness (mm):   | 18                            |
| Drawer Included:         | No                            |
| Drawer Type:             | Not Applicable                |
| No of Shelves:           | 1                             |
| Hinge Type:              | 95 Degree Soft Close          |
| Hinge Included:          | Yes, Supplied                 |
| Adjustable Legs:         | No, Not Required              |
| Fixings Included:        | Yes                           |
| Handle Style:            | Modern                        |
| Waste Shroud:            | Not Applicable                |
| Handle Included:         | Yes, Supplied                 |
| Handle Type:             | Finger Pull                   |