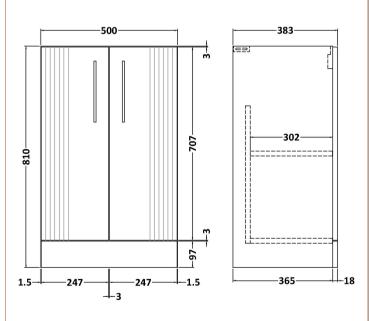

Sales Code: FLT823 Description: 500 F/S 2-Door Unit

| Product Dimensions                |                               |
|-----------------------------------|-------------------------------|
| Height (mm):                      | 810                           |
| Width (mm):                       | 500                           |
| Depth (mm):                       | 383                           |
| Nett Weight (kg):                 | 21.5                          |
| Packaging Dimensions              |                               |
| Height (mm):                      | 830                           |
| Width (mm):                       | 520                           |
| Depth (mm):                       | 405                           |
| Gross Weight (kg):                | 22                            |
| Packaging Data                    |                               |
| Box Colour:                       | Brown Cardboard Box - Printed |
| Box Qty:                          | 0                             |
| Label Size:                       | 0 x 0                         |
| Label Colour:                     | Not Applicable                |
| Label Qty:                        | 0                             |
| Outer Box Dimensions (If A        | Applicable)                   |
| Height (mm):                      |                               |
| Width (mm):                       |                               |
| Depth (mm):                       |                               |
| Gross Weight (kg):                |                               |
| Barcode:                          | 5056462655314                 |
| Product Details                   |                               |
| Country of Origin:                | China                         |
| Fitting Instruction:              | No                            |
| CE & UKCA:                        |                               |
| FSC Certified Materials:          | Yes                           |
| Colour:                           | Satin Green                   |
| Construction Method:              | Cam & Wood Dowel              |
| Construction Type:                | Rigid                         |
| Cabinet Finish:                   | MFC Painted Gloss             |
| Fascia Finish:                    | Mdf Painted Gloss             |
| Cabinet Thickness (mm):           | 16                            |
| Fascia Thickness (mm):            | 18                            |
| Drawer Included:                  | No                            |
| Drawer Type:                      | Not Applicable                |
| No of Shelves:                    | 1                             |
| Hinge Type:                       | 95 Degree Soft Close          |
| Hinge Included:                   | Yes, Supplied                 |
| Adjustable Legs:                  | No, Not Required              |
| Fixings Included:                 | Yes                           |
| Handle Style:                     | Modern<br>Not Applicable      |
| Waste Shroud:<br>Handle Included: | Not Applicable                |
| Handle Type:                      | Yes, Supplied                 |
| riandic Type.                     | Finger Pull                   |