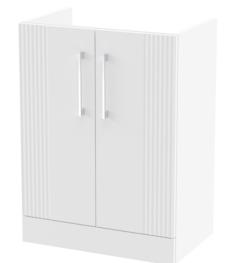

ROXOR

Sales Code: FLT125

| Product Dimensions               |                               |
|----------------------------------|-------------------------------|
| Height (mm):                     | 810                           |
| Width (mm):                      | 600                           |
| Depth (mm):                      | 383                           |
| Nett Weight (kg):                | 26.2                          |
| Packaging Dimensions             |                               |
| Height (mm):                     | 830                           |
| Width (mm):                      | 620                           |
| Depth (mm):                      | 405                           |
| Gross Weight (kg):               | 26.7                          |
| Packaging Data                   |                               |
| Box Colour:                      | Brown Cardboard Box - Printed |
| Box Qty:                         | 0                             |
| Label Size:                      | 0 x 0                         |
| Label Colour:                    | Not Applicable                |
| Label Qty:                       | 0                             |
| Outer Box Dimensions (If A       | Applicable)                   |
| Height (mm):                     |                               |
| Width (mm):                      |                               |
| Depth (mm):                      |                               |
| Gross Weight (kg):               |                               |
| Barcode:                         | 5056462655406                 |
| Product Details                  |                               |
| Country of Origin:               | China                         |
| Fitting Instruction:             | No                            |
| CE & UKCA:                       |                               |
| FSC Certified Materials:         | Yes                           |
| Colour:                          | Satin White                   |
| Construction Method:             | Cam & Wood Dowel              |
| Construction Type:               | Rigid                         |
| Cabinet Finish:                  | MFC Painted Gloss             |
| Fascia Finish:                   | Mdf Painted Gloss             |
| Cabinet Thickness (mm):          | 16                            |
| Fascia Thickness (mm):           | 18                            |
| Drawer Included:                 | No                            |
| Drawer Type:                     | Not Applicable                |
| No of Shelves:                   | 1                             |
| Hinge Type:                      | 95 Degree Soft Close          |
| Hinge Included:                  | Yes, Supplied                 |
| Adjustable Legs:                 | No, Not Required              |
| Fixings Included:                | Yes                           |
| Handle Style:                    | Modern                        |
| Waste Shroud:                    | Not Applicable                |
|                                  |                               |
| Handle Included:<br>Handle Type: | Yes, Supplied                 |