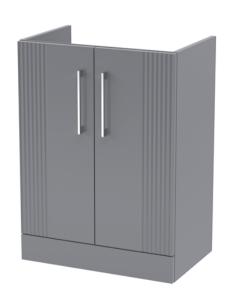

Sales Code: FLT225 Description: 600 F/S 2-Door Basin Unit

| Product Dimensions         |                                 |
|----------------------------|---------------------------------|
| Height (mm):               | 810                             |
| Width (mm):                | 600                             |
| Depth (mm):                | 383                             |
| Nett Weight (kg):          | 26.2                            |
| Packaging Dimensions       | 20,2                            |
| Height (mm):               | 830                             |
| Width (mm):                | 620                             |
| Depth (mm):                | 405                             |
| Gross Weight (kg):         | 26.7                            |
|                            | 20.1                            |
| Packaging Data             | David Cardle and David District |
| Box Colour:                | Brown Cardboard Box - Printed   |
| Box Qty:                   | 0                               |
| Label Size:                | 0 x 0                           |
| Label Colour:              | Not Applicable                  |
| Label Qty:                 | 0                               |
| Outer Box Dimensions (If A | Applicable)                     |
| Height (mm):               |                                 |
| Width (mm):                |                                 |
| Depth (mm):                |                                 |
| Gross Weight (kg):         |                                 |
| Barcode:                   | 5056462655413                   |
| Product Details            |                                 |
| Country of Origin:         | China                           |
| Fitting Instruction:       | No                              |
| CE & UKCA:                 |                                 |
| FSC Certified Materials:   | Yes                             |
| Colour:                    | Satin Grey                      |
| Construction Method:       | Cam & Wood Dowel                |
| Construction Type:         | Rigid                           |
| Cabinet Finish:            | MFC Painted Gloss               |
| Fascia Finish:             | Mdf Painted Gloss               |
| Cabinet Thickness (mm):    | 16                              |
| Fascia Thickness (mm):     | 18                              |
| Drawer Included:           | No                              |
| Drawer Type:               | Not Applicable                  |
| No of Shelves:             | 1                               |
| Hinge Type:                | 95 Degree Soft Close            |
| Hinge Included:            | Yes, Supplied                   |
| Adjustable Legs:           | No, Not Required                |
| Fixings Included:          | Yes                             |
| Handle Style:              | Modern                          |
| Waste Shroud:              | Not Applicable                  |
| Handle Included:           | Yes, Supplied                   |
| Handle Type:               | Finger Pull                     |
|                            |                                 |