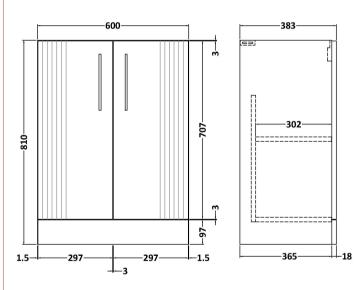

Sales Code: FLT225 Description: 600 F/S 2-Door Basin Unit

| Product Dimensions         |                                 |
|----------------------------|---------------------------------|
| Height (mm):               | 810                             |
| Width (mm):                | 600                             |
| Depth (mm):                | 383                             |
| Nett Weight (kg):          | 26.2                            |
| Packaging Dimensions       | 20,2                            |
| Height (mm):               | 830                             |
| Width (mm):                | 620                             |
| Depth (mm):                | 405                             |
| Gross Weight (kg):         | 26.7                            |
|                            | 20.1                            |
| Packaging Data             | David Cardle and David District |
| Box Colour:                | Brown Cardboard Box - Printed   |
| Box Qty:                   | 0                               |
| Label Size:                | 0 x 0                           |
| Label Colour:              | Not Applicable                  |
| Label Qty:                 | 0                               |
| Outer Box Dimensions (If A | Applicable)                     |
| Height (mm):               |                                 |
| Width (mm):                |                                 |
| Depth (mm):                |                                 |
| Gross Weight (kg):         |                                 |
| Barcode:                   | 5056462655413                   |
| Product Details            |                                 |
| Country of Origin:         | China                           |
| Fitting Instruction:       | No                              |
| CE & UKCA:                 |                                 |
| FSC Certified Materials:   | Yes                             |
| Colour:                    | Satin Grey                      |
| Construction Method:       | Cam & Wood Dowel                |
| Construction Type:         | Rigid                           |
| Cabinet Finish:            | MFC Painted Gloss               |
| Fascia Finish:             | Mdf Painted Gloss               |
| Cabinet Thickness (mm):    | 16                              |
| Fascia Thickness (mm):     | 18                              |
| Drawer Included:           | No                              |
| Drawer Type:               | Not Applicable                  |
| No of Shelves:             | 1                               |
| Hinge Type:                | 95 Degree Soft Close            |
| Hinge Included:            | Yes, Supplied                   |
| Adjustable Legs:           | No, Not Required                |
| Fixings Included:          | Yes                             |
| Handle Style:              | Modern                          |
| Waste Shroud:              | Not Applicable                  |
| Handle Included:           | Yes, Supplied                   |
| Handle Type:               | Finger Pull                     |
|                            |                                 |