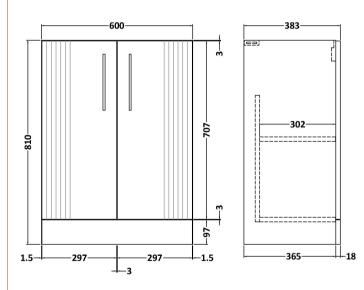

Sales Code: FLT1425 Description: 600 F/S 2-Door Basin Unit

| Product Dimensions         |                               |
|----------------------------|-------------------------------|
| Height (mm):               | 810                           |
| Width (mm):                | 600                           |
| Depth (mm):                | 383                           |
| Nett Weight (kg):          | 26.2                          |
| Packaging Dimensions       |                               |
| Height (mm):               | 830                           |
| Width (mm):                | 620                           |
| Depth (mm):                | 405                           |
| Gross Weight (kg):         | 26.7                          |
| Packaging Data             |                               |
| Box Colour:                | Brown Cardboard Box - Printed |
| Box Qty:                   | 0                             |
| Label Size:                | 0 x 0                         |
| Label Colour:              | Not Applicable                |
| Label Oty:                 | 0                             |
| Outer Box Dimensions (If A |                               |
| Height (mm):               | -F F                          |
| Width (mm):                |                               |
| Depth (mm):                |                               |
| Gross Weight (kg):         |                               |
| Barcode:                   | 5056462661131                 |
| Product Details            |                               |
| Country of Origin:         | China                         |
| Fitting Instruction:       | No                            |
| CE & UKCA:                 |                               |
| FSC Certified Materials:   | Yes                           |
| Colour:                    | Satin Anthracite              |
| Construction Method:       | Cam & Wood Dowel              |
| Construction Type:         | Rigid                         |
| Cabinet Finish:            | MFC Painted Gloss             |
| Fascia Finish:             | Mdf Painted Gloss             |
| Cabinet Thickness (mm):    | 16                            |
| Fascia Thickness (mm):     | 18                            |
| Drawer Included:           | No                            |
| Drawer Type:               | Not Applicable                |
| No of Shelves:             | 1                             |
| Hinge Type:                | 95 Degree Soft Close          |
| Hinge Included:            | Yes, Supplied                 |
| Adjustable Legs:           | No, Not Required              |
| Fixings Included:          | Yes                           |
| Handle Style:              | Modern                        |
| Waste Shroud:              | Not Applicable                |
| Handle Included:           | Yes, Supplied                 |
| Handle Type:               | Finger Pull                   |
|                            |                               |