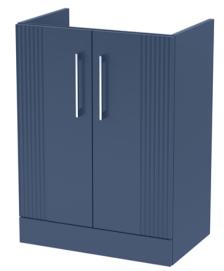

ROXOR

Sales Code: FLT325

Description: 600 F/S 2-Door Basin Unit

| Product Dimensions         |                               |
|----------------------------|-------------------------------|
| Height (mm):               | 810                           |
| Width (mm):                | 600                           |
| Depth (mm):                | 383                           |
| Nett Weight (kg):          | 26.2                          |
| Packaging Dimensions       |                               |
| Height (mm):               | 830                           |
| Width (mm):                | 620                           |
| Depth (mm):                | 405                           |
| Gross Weight (kg):         | 26.7                          |
| Packaging Data             |                               |
| Box Colour:                | Brown Cardboard Box - Printed |
| Box Qty:                   | 0                             |
| Label Size:                | 0 x 0                         |
| Label Colour:              | Not Applicable                |
| Label Oty:                 | 0                             |
| Outer Box Dimensions (If A | applicable)                   |
| Height (mm):               | -PP-mana                      |
| Width (mm):                |                               |
| Depth (mm):                |                               |
| Gross Weight (kg):         |                               |
| Barcode:                   | 5056462655420                 |
| Product Details            |                               |
| Country of Origin:         | China                         |
| Fitting Instruction:       | No                            |
| CE & UKCA <sup>.</sup>     | 110                           |
| FSC Certified Materials:   | Yes                           |
| Colour:                    | Satin Blue                    |
| Construction Method:       | Cam & Wood Dowel              |
| Construction Type:         | Rigid                         |
| Cabinet Finish:            | MFC Painted Gloss             |
| Fascia Finish:             | Mdf Painted Gloss             |
| Cabinet Thickness (mm):    | 16                            |
| Fascia Thickness (mm):     | 18                            |
| Drawer Included:           | No                            |
| Drawer Type:               | Not Applicable                |
| No of Shelves:             | 1                             |
| Hinge Type:                | 95 Degree Soft Close          |
| Hinge Included:            | Yes, Supplied                 |
| Adjustable Legs:           | No, Not Required              |
| Fixings Included:          | Yes                           |
| Handle Style:              | Modern                        |
| Waste Shroud:              | Not Applicable                |
| Handle Included:           | Yes, Supplied                 |
| Handle Type:               | Finger Pull                   |