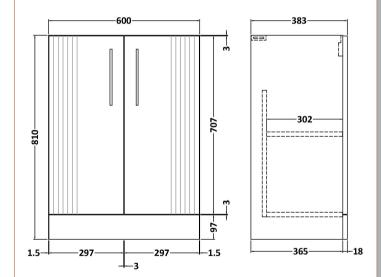

ROXOR

Sales Code: FLT325

Description: 600 F/S 2-Door Basin Unit

| Product Dimensions         |                               |
|----------------------------|-------------------------------|
| Height (mm):               | 810                           |
| Width (mm):                | 600                           |
| Depth (mm):                | 383                           |
| Nett Weight (kg):          | 26.2                          |
| Packaging Dimensions       |                               |
| Height (mm):               | 830                           |
| Width (mm):                | 620                           |
| Depth (mm):                | 405                           |
| Gross Weight (kg):         | 26.7                          |
| Packaging Data             |                               |
| Box Colour:                | Brown Cardboard Box - Printed |
| Box Qty:                   | 0                             |
| Label Size:                | 0 x 0                         |
| Label Colour:              | Not Applicable                |
| Label Oty:                 | 0                             |
| Outer Box Dimensions (If A | applicable)                   |
| Height (mm):               | -PP-mana                      |
| Width (mm):                |                               |
| Depth (mm):                |                               |
| Gross Weight (kg):         |                               |
| Barcode:                   | 5056462655420                 |
| Product Details            |                               |
| Country of Origin:         | China                         |
| Fitting Instruction:       | No                            |
| CE & UKCA <sup>.</sup>     | 110                           |
| FSC Certified Materials:   | Yes                           |
| Colour:                    | Satin Blue                    |
| Construction Method:       | Cam & Wood Dowel              |
| Construction Type:         | Rigid                         |
| Cabinet Finish:            | MFC Painted Gloss             |
| Fascia Finish:             | Mdf Painted Gloss             |
| Cabinet Thickness (mm):    | 16                            |
| Fascia Thickness (mm):     | 18                            |
| Drawer Included:           | No                            |
| Drawer Type:               | Not Applicable                |
| No of Shelves:             | 1                             |
| Hinge Type:                | 95 Degree Soft Close          |
| Hinge Included:            | Yes, Supplied                 |
| Adjustable Legs:           | No, Not Required              |
| Fixings Included:          | Yes                           |
| Handle Style:              | Modern                        |
| Waste Shroud:              | Not Applicable                |
| Handle Included:           | Yes, Supplied                 |
| Handle Type:               | Finger Pull                   |