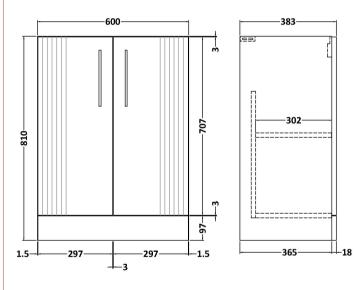

Sales Code: FLT825 Description: 600 F/S 2-Door Basin Unit

| Product Dimensions         |                               |
|----------------------------|-------------------------------|
| Height (mm):               | 810                           |
| Width (mm):                | 600                           |
| Depth (mm):                | 383                           |
| Nett Weight (kg):          | 26.2                          |
| Packaging Dimensions       |                               |
| Height (mm):               | 830                           |
| Width (mm):                | 620                           |
| Depth (mm):                | 405                           |
| Gross Weight (kg):         | 26.7                          |
| Packaging Data             |                               |
| Box Colour:                | Brown Cardboard Box - Printed |
| Box Qty:                   | 0                             |
| Label Size:                | 0 x 0                         |
| Label Colour:              | Not Applicable                |
| Label Qty:                 | 0                             |
| Outer Box Dimensions (If A | applicable)                   |
| Height (mm):               |                               |
| Width (mm):                |                               |
| Depth (mm):                |                               |
| Gross Weight (kg):         |                               |
| Barcode:                   | 5056462655437                 |
| Product Details            |                               |
| Country of Origin:         | China                         |
| Fitting Instruction:       | No                            |
| CE & UKCA:                 |                               |
| FSC Certified Materials:   | Yes                           |
| Colour:                    | Satin Green                   |
| Construction Method:       | Cam & Wood Dowel              |
| Construction Type:         | Rigid                         |
| Cabinet Finish:            | MFC Painted Gloss             |
| Fascia Finish:             | Mdf Painted Gloss             |
| Cabinet Thickness (mm):    | 16                            |
| Fascia Thickness (mm):     | 18                            |
| Drawer Included:           | No                            |
| Drawer Type:               | Not Applicable                |
| No of Shelves:             | 1                             |
| Hinge Type:                | 95 Degree Soft Close          |
| Hinge Included:            | Yes, Supplied                 |
| Adjustable Legs:           | No, Not Required              |
| Fixings Included:          | Yes                           |
| Handle Style:              | Modern                        |
| Waste Shroud:              | Not Applicable                |
| Handle Included:           | Yes, Supplied                 |
| Handle Type:               | Finger Pull                   |