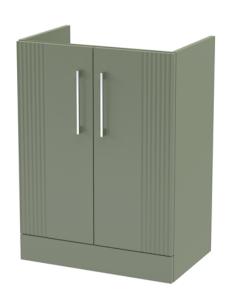

Sales Code: FLT825 Description: 600 F/S 2-Door Basin Unit

| Product Dimensions         |                               |
|----------------------------|-------------------------------|
| Height (mm):               | 810                           |
| Width (mm):                | 600                           |
| Depth (mm):                | 383                           |
| Nett Weight (kg):          | 26.2                          |
| Packaging Dimensions       |                               |
| Height (mm):               | 830                           |
| Width (mm):                | 620                           |
| Depth (mm):                | 405                           |
| Gross Weight (kg):         | 26.7                          |
| Packaging Data             |                               |
| Box Colour:                | Brown Cardboard Box - Printed |
| Box Qty:                   | 0                             |
| Label Size:                | 0 x 0                         |
| Label Colour:              | Not Applicable                |
| Label Qty:                 | 0                             |
| Outer Box Dimensions (If A | applicable)                   |
| Height (mm):               |                               |
| Width (mm):                |                               |
| Depth (mm):                |                               |
| Gross Weight (kg):         |                               |
| Barcode:                   | 5056462655437                 |
| Product Details            |                               |
| Country of Origin:         | China                         |
| Fitting Instruction:       | No                            |
| CE & UKCA:                 |                               |
| FSC Certified Materials:   | Yes                           |
| Colour:                    | Satin Green                   |
| Construction Method:       | Cam & Wood Dowel              |
| Construction Type:         | Rigid                         |
| Cabinet Finish:            | MFC Painted Gloss             |
| Fascia Finish:             | Mdf Painted Gloss             |
| Cabinet Thickness (mm):    | 16                            |
| Fascia Thickness (mm):     | 18                            |
| Drawer Included:           | No                            |
| Drawer Type:               | Not Applicable                |
| No of Shelves:             | 1                             |
| Hinge Type:                | 95 Degree Soft Close          |
| Hinge Included:            | Yes, Supplied                 |
| Adjustable Legs:           | No, Not Required              |
| Fixings Included:          | Yes                           |
| Handle Style:              | Modern                        |
| Waste Shroud:              | Not Applicable                |
| Handle Included:           | Yes, Supplied                 |
| Handle Type:               | Finger Pull                   |