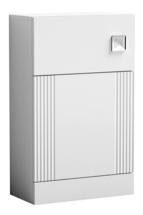

Sales Code: FLT141 Description: 500 Wc Unit

| Product Dimensions         |                               |
|----------------------------|-------------------------------|
| Height (mm):               | 810                           |
| Width (mm):                | 500                           |
| Depth (mm):                | 253                           |
| Nett Weight (kg):          | 18.5                          |
| Packaging Dimensions       |                               |
| Height (mm):               | 830                           |
| Width (mm):                | 620                           |
| Depth (mm):                | 275                           |
| Gross Weight (kg):         | 19                            |
| Packaging Data             |                               |
| Box Colour:                | Brown Cardboard Box - Printed |
| Box Qty:                   | 0                             |
| Label Size:                | 0 x 0                         |
| Label Colour:              | Not Applicable                |
| Label Qty:                 | 0                             |
| Outer Box Dimensions (If A | Applicable)                   |
| Height (mm):               | TT                            |
| Width (mm):                |                               |
| Depth (mm):                |                               |
| Gross Weight (kg):         |                               |
| Barcode:                   | 5056462655604                 |
| Product Details            |                               |
| Country of Origin:         | China                         |
| Fitting Instruction:       | No                            |
| CE & UKCA:                 |                               |
| FSC Certified Materials:   | Yes                           |
| Colour:                    | Satin White                   |
| Construction Method:       | Cam & Wood Dowel              |
| Construction Type:         | Rigid                         |
| Cabinet Finish:            | MFC Painted Gloss             |
| Fascia Finish:             | Mdf Painted Gloss             |
| Cabinet Thickness (mm):    | 16                            |
| Fascia Thickness (mm):     | 18                            |
| Drawer Included:           | No                            |
| Drawer Type:               | Not Applicable                |
| No of Shelves:             | 0                             |
| Hinge Type:                | Not Applicable                |
| Hinge Included:            | No                            |
| Adjustable Legs:           | No, Not Required              |
| Fixings Included:          | Yes                           |
| Handle Style:              | Not Applicable                |
| Waste Shroud:              | Not Applicable                |
| Handle Included:           | No                            |
| Handle Type:               | Not Applicable                |
|                            |                               |