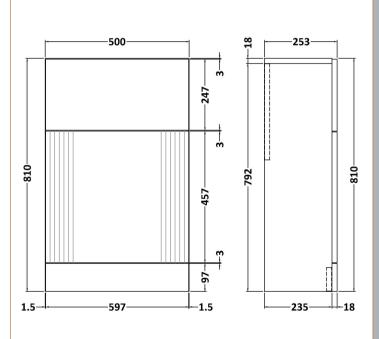

Sales Code: FLT141 Description: 500 Wc Unit

| Product Dimensions         |                               |
|----------------------------|-------------------------------|
| Height (mm):               | 810                           |
| Width (mm):                | 500                           |
| Depth (mm):                | 253                           |
| Nett Weight (kg):          | 18.5                          |
| Packaging Dimensions       |                               |
| Height (mm):               | 830                           |
| Width (mm):                | 620                           |
| Depth (mm):                | 275                           |
| Gross Weight (kg):         | 19                            |
| Packaging Data             |                               |
| Box Colour:                | Brown Cardboard Box - Printed |
| Box Qty:                   | 0                             |
| Label Size:                | 0 x 0                         |
| Label Colour:              | Not Applicable                |
| Label Qty:                 | 0                             |
| Outer Box Dimensions (If A | Applicable)                   |
| Height (mm):               | TT                            |
| Width (mm):                |                               |
| Depth (mm):                |                               |
| Gross Weight (kg):         |                               |
| Barcode:                   | 5056462655604                 |
| Product Details            |                               |
| Country of Origin:         | China                         |
| Fitting Instruction:       | No                            |
| CE & UKCA:                 |                               |
| FSC Certified Materials:   | Yes                           |
| Colour:                    | Satin White                   |
| Construction Method:       | Cam & Wood Dowel              |
| Construction Type:         | Rigid                         |
| Cabinet Finish:            | MFC Painted Gloss             |
| Fascia Finish:             | Mdf Painted Gloss             |
| Cabinet Thickness (mm):    | 16                            |
| Fascia Thickness (mm):     | 18                            |
| Drawer Included:           | No                            |
| Drawer Type:               | Not Applicable                |
| No of Shelves:             | 0                             |
| Hinge Type:                | Not Applicable                |
| Hinge Included:            | No                            |
| Adjustable Legs:           | No, Not Required              |
| Fixings Included:          | Yes                           |
| Handle Style:              | Not Applicable                |
| Waste Shroud:              | Not Applicable                |
| Handle Included:           | No                            |
| Handle Type:               | Not Applicable                |
|                            |                               |