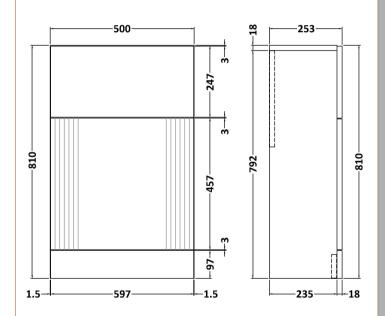

ROXOR

Sales Code: FLT241

Description: 500 Wc Unit

| Product Dimensions         |                               |
|----------------------------|-------------------------------|
| Height (mm):               | 810                           |
| Width (mm):                | 500                           |
| Depth (mm):                | 253                           |
| Nett Weight (kg):          | 18.5                          |
| Packaging Dimensions       |                               |
| Height (mm):               | 830                           |
| Width (mm):                | 620                           |
| Depth (mm):                | 275                           |
| Gross Weight (kg):         | 19                            |
| Packaging Data             |                               |
| Box Colour:                | Brown Cardboard Box - Printed |
| Box Qty:                   | 0                             |
| Label Size:                | 0 x 0                         |
| Label Colour:              | Not Applicable                |
| Label Qty:                 | 0                             |
| Outer Box Dimensions (If A | Applicable)                   |
| Height (mm):               |                               |
| Width (mm):                |                               |
| Depth (mm):                |                               |
| Gross Weight (kg):         |                               |
| Barcode:                   | 5056462655611                 |
| Product Details            |                               |
| Country of Origin:         | China                         |
| Fitting Instruction:       | No                            |
| CE & UKCA:                 |                               |
| FSC Certified Materials:   | Yes                           |
| Colour:                    | Satin Grey                    |
| Construction Method:       | Cam & Wood Dowel              |
| Construction Type:         | Rigid                         |
| Cabinet Finish:            | MFC Painted Gloss             |
| Fascia Finish:             | Mdf Painted Gloss             |
| Cabinet Thickness (mm):    | 16                            |
| Fascia Thickness (mm):     | 18                            |
| Drawer Included:           | No                            |
| Drawer Type:               | Not Applicable                |
| No of Shelves:             | 0                             |
| Hinge Type:                | Not Applicable                |
| Hinge Included:            | No                            |
| Adjustable Legs:           | No, Not Required              |
| Fixings Included:          | Yes                           |
| Handle Style:              | Not Applicable                |
| Waste Shroud:              | Not Applicable                |
| Handle Included:           | No                            |
| Handle Type:               | Not Applicable                |