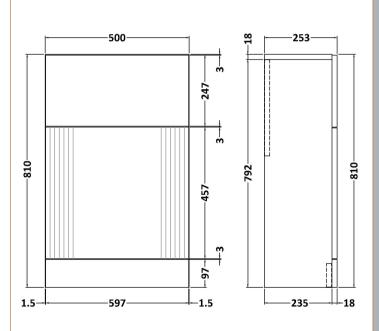

Sales Code: FLT341 Description: 500 Wc Unit

| <b>Product Dimensions</b>  |                               |
|----------------------------|-------------------------------|
| Height (mm):               | 810                           |
| Width (mm):                | 500                           |
| Depth (mm):                | 253                           |
| Nett Weight (kg):          | 18.5                          |
| Packaging Dimensions       |                               |
| Height (mm):               | 830                           |
| Width (mm):                | 620                           |
| Depth (mm):                | 275                           |
| Gross Weight (kg):         | 19                            |
| Packaging Data             |                               |
| Box Colour:                | Brown Cardboard Box - Printed |
| Box Qty:                   | 0                             |
| Label Size:                | 0 x 0                         |
| Label Colour:              | Not Applicable                |
| Label Qty:                 | 0                             |
| Outer Box Dimensions (If A | Applicable)                   |
| Height (mm):               |                               |
| Width (mm):                |                               |
| Depth (mm):                |                               |
| Gross Weight (kg):         |                               |
| Barcode:                   | 5056462655628                 |
| Product Details            |                               |
| Country of Origin:         | China                         |
| Fitting Instruction:       | No                            |
| CE & UKCA:                 |                               |
| FSC Certified Materials:   | Yes                           |
| Colour:                    | Satin Blue                    |
| Construction Method:       | Cam & Wood Dowel              |
| Construction Type:         | Rigid                         |
| Cabinet Finish:            | MFC Painted Gloss             |
| Fascia Finish:             | Mdf Painted Gloss             |
| Cabinet Thickness (mm):    | 16                            |
| Fascia Thickness (mm):     | 18                            |
| Drawer Included:           | No                            |
| Drawer Type:               | Not Applicable                |
| No of Shelves:             | 0                             |
| Hinge Type:                | Not Applicable                |
| Hinge Included:            | No                            |
| Adjustable Legs:           | No, Not Required              |
| Fixings Included:          | Yes                           |
| Handle Style:              | Not Applicable                |
| Waste Shroud:              | Not Applicable                |
| Handle Included:           | Yes, Supplied                 |
| Handle Type:               | Not Applicable                |
|                            |                               |