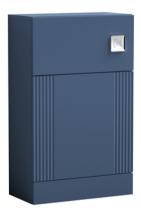

Sales Code: FLT341 Description: 500 Wc Unit

| <b>Product Dimensions</b>  |                               |
|----------------------------|-------------------------------|
| Height (mm):               | 810                           |
| Width (mm):                | 500                           |
| Depth (mm):                | 253                           |
| Nett Weight (kg):          | 18.5                          |
| Packaging Dimensions       |                               |
| Height (mm):               | 830                           |
| Width (mm):                | 620                           |
| Depth (mm):                | 275                           |
| Gross Weight (kg):         | 19                            |
| Packaging Data             |                               |
| Box Colour:                | Brown Cardboard Box - Printed |
| Box Qty:                   | 0                             |
| Label Size:                | 0 x 0                         |
| Label Colour:              | Not Applicable                |
| Label Qty:                 | 0                             |
| Outer Box Dimensions (If A | Applicable)                   |
| Height (mm):               |                               |
| Width (mm):                |                               |
| Depth (mm):                |                               |
| Gross Weight (kg):         |                               |
| Barcode:                   | 5056462655628                 |
| Product Details            |                               |
| Country of Origin:         | China                         |
| Fitting Instruction:       | No                            |
| CE & UKCA:                 |                               |
| FSC Certified Materials:   | Yes                           |
| Colour:                    | Satin Blue                    |
| Construction Method:       | Cam & Wood Dowel              |
| Construction Type:         | Rigid                         |
| Cabinet Finish:            | MFC Painted Gloss             |
| Fascia Finish:             | Mdf Painted Gloss             |
| Cabinet Thickness (mm):    | 16                            |
| Fascia Thickness (mm):     | 18                            |
| Drawer Included:           | No                            |
| Drawer Type:               | Not Applicable                |
| No of Shelves:             | 0                             |
| Hinge Type:                | Not Applicable                |
| Hinge Included:            | No                            |
| Adjustable Legs:           | No, Not Required              |
| Fixings Included:          | Yes                           |
| Handle Style:              | Not Applicable                |
| Waste Shroud:              | Not Applicable                |
| Handle Included:           | Yes, Supplied                 |
| Handle Type:               | Not Applicable                |
|                            |                               |