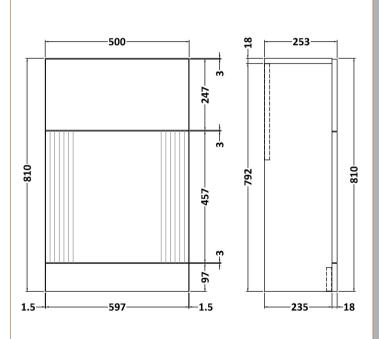

Sales Code: FLT841 Description: 500 Wc Unit

| Product Dimensions       |                               |
|--------------------------|-------------------------------|
| Height (mm):             | 810                           |
| Width (mm):              | 500                           |
| Depth (mm):              | 253                           |
| Nett Weight (kg):        | 18.5                          |
| Packaging Dimensions     | 10.5                          |
|                          | 830                           |
| Height (mm): Width (mm): | 620                           |
|                          | 275                           |
| Depth (mm):              | 19                            |
| Gross Weight (kg):       | 19                            |
| Packaging Data           |                               |
| Box Colour:              | Brown Cardboard Box - Printed |
| Box Qty:                 | 0                             |
| Label Size:              | 0 x 0                         |
| Label Colour:            | Not Applicable                |
| Label Qty:               | 0                             |
| Outer Box Dimensions (If | Applicable)                   |
| Height (mm):             |                               |
| Width (mm):              |                               |
| Depth (mm):              |                               |
| Gross Weight (kg):       |                               |
| Barcode:                 | 5056462655635                 |
| Product Details          |                               |
| Country of Origin:       | China                         |
| Fitting Instruction:     | No                            |
| CE & UKCA:               |                               |
| FSC Certified Materials: | Yes                           |
| Colour:                  | Satin Green                   |
| Construction Method:     | Cam & Wood Dowel              |
| Construction Type:       | Rigid                         |
| Cabinet Finish:          | MFC Painted Gloss             |
| Fascia Finish:           | Mdf Painted Gloss             |
| Cabinet Thickness (mm):  | 16                            |
| Fascia Thickness (mm):   | 18                            |
| Drawer Included:         | No                            |
| Drawer Type:             | Not Applicable                |
| No of Shelves:           | 0                             |
| Hinge Type:              | Not Applicable                |
| Hinge Included:          | No                            |
| Adjustable Legs:         | No, Not Required              |
| Fixings Included:        | Yes                           |
| Handle Style:            | Not Applicable                |
| Waste Shroud:            | Not Applicable                |
| Handle Included:         | No                            |
| Handle Type:             | Not Applicable                |
|                          |                               |