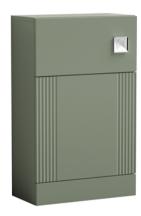

Sales Code: FLT841 Description: 500 Wc Unit

| Product Dimensions       |                               |
|--------------------------|-------------------------------|
| Height (mm):             | 810                           |
| Width (mm):              | 500                           |
| Depth (mm):              | 253                           |
| Nett Weight (kg):        | 18.5                          |
| Packaging Dimensions     | 10.5                          |
|                          | 830                           |
| Height (mm): Width (mm): | 620                           |
|                          | 275                           |
| Depth (mm):              | 19                            |
| Gross Weight (kg):       | 19                            |
| Packaging Data           |                               |
| Box Colour:              | Brown Cardboard Box - Printed |
| Box Qty:                 | 0                             |
| Label Size:              | 0 x 0                         |
| Label Colour:            | Not Applicable                |
| Label Qty:               | 0                             |
| Outer Box Dimensions (If | Applicable)                   |
| Height (mm):             |                               |
| Width (mm):              |                               |
| Depth (mm):              |                               |
| Gross Weight (kg):       |                               |
| Barcode:                 | 5056462655635                 |
| Product Details          |                               |
| Country of Origin:       | China                         |
| Fitting Instruction:     | No                            |
| CE & UKCA:               |                               |
| FSC Certified Materials: | Yes                           |
| Colour:                  | Satin Green                   |
| Construction Method:     | Cam & Wood Dowel              |
| Construction Type:       | Rigid                         |
| Cabinet Finish:          | MFC Painted Gloss             |
| Fascia Finish:           | Mdf Painted Gloss             |
| Cabinet Thickness (mm):  | 16                            |
| Fascia Thickness (mm):   | 18                            |
| Drawer Included:         | No                            |
| Drawer Type:             | Not Applicable                |
| No of Shelves:           | 0                             |
| Hinge Type:              | Not Applicable                |
| Hinge Included:          | No                            |
| Adjustable Legs:         | No, Not Required              |
| Fixings Included:        | Yes                           |
| Handle Style:            | Not Applicable                |
| Waste Shroud:            | Not Applicable                |
| Handle Included:         | No                            |
| Handle Type:             | Not Applicable                |
|                          |                               |