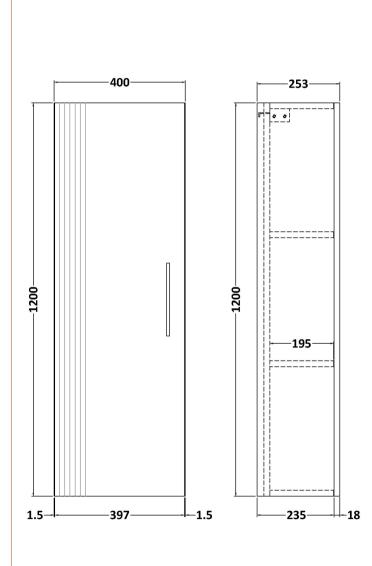

Sales Code: FLT162 Description: 400 Tall Unit

| <b>Product Dimensions</b> |                               |
|---------------------------|-------------------------------|
| Height (mm):              | 1200                          |
| Width (mm):               | 400                           |
| Depth (mm):               | 253                           |
| Nett Weight (kg):         | 27.9                          |
| Packaging Dimensions      |                               |
| Height (mm):              | 1220                          |
| Width (mm):               | 420                           |
| Depth (mm):               | 275                           |
| Gross Weight (kg):        | 28.4                          |
| Packaging Data            |                               |
| Box Colour:               | Brown Cardboard Box - Printed |
| Box Qty:                  | 0                             |
| Label Size:               | 0 x 0                         |
| Label Colour:             | Not Applicable                |
| Label Qty:                | 0                             |
| Outer Box Dimensions (If  | Applicable)                   |
| Height (mm):              |                               |
| Width (mm):               |                               |
| Depth (mm):               |                               |
| Gross Weight (kg):        |                               |
| Barcode:                  | 5056462655642                 |
| Product Details           |                               |
| Country of Origin:        | China                         |
| Fitting Instruction:      | No                            |
| CE & UKCA:                |                               |
| FSC Certified Materials:  | Yes                           |
| Colour:                   | Satin White                   |
| Construction Method:      | Cam & Wood Dowel              |
| Construction Type:        | Rigid                         |
| Cabinet Finish:           | MFC Painted Gloss             |
| Fascia Finish:            | Mdf Painted Gloss             |
| Cabinet Thickness (mm):   | 16                            |
| Fascia Thickness (mm):    | 18                            |
| Drawer Included:          | No                            |
| Drawer Type:              | Not Applicable                |
| No of Shelves:            | 2                             |
| Hinge Type:               | 95 Degree Soft Close          |
| Hinge Included:           | Yes, Supplied                 |
| Adjustable Legs:          | No, Not Required              |
| Fixings Included:         | Yes                           |
| Handle Style:             | Modern                        |
| Waste Shroud:             | Not Applicable                |
| Handle Included:          | Yes, Supplied                 |
| Handle Type:              | Finger Pull                   |
| J.F.                      |                               |