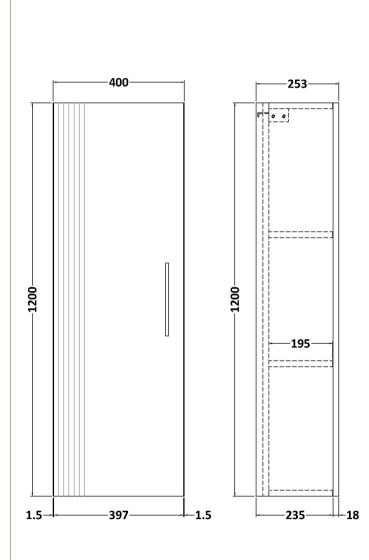

Sales Code: FLT262 Description: 400 Tall Unit

| <b>Product Dimensions</b>            |                               |
|--------------------------------------|-------------------------------|
| Height (mm):                         | 1200                          |
| Width (mm):                          | 400                           |
| Depth (mm):                          | 253                           |
| Nett Weight (kg):                    | 27.9                          |
| Packaging Dimensions                 |                               |
| Height (mm):                         | 1220                          |
| Width (mm):                          | 420                           |
| Depth (mm):                          | 275                           |
| Gross Weight (kg):                   | 28.4                          |
| Packaging Data                       |                               |
| Box Colour:                          | Brown Cardboard Box - Printed |
| Box Qty:                             | 0                             |
| Label Size:                          | 0 x 0                         |
| Label Colour:                        | Not Applicable                |
| Label Qty:                           | 0                             |
| Outer Box Dimensions (If Applicable) |                               |
| Height (mm):                         |                               |
| Width (mm):                          |                               |
| Depth (mm):                          |                               |
| Gross Weight (kg):                   |                               |
| Barcode:                             | 5056462655659                 |
| <b>Product Details</b>               |                               |
| Country of Origin:                   | China                         |
| Fitting Instruction:                 | No                            |
| CE & UKCA:                           |                               |
| FSC Certified Materials:             | Yes                           |
| Colour:                              | Satin Grey                    |
| Construction Method:                 | Cam & Wood Dowel              |
| Construction Type:                   | Rigid                         |
| Cabinet Finish:                      | MFC Painted Gloss             |
| Fascia Finish:                       | Mdf Painted Gloss             |
| Cabinet Thickness (mm):              | 16                            |
| Fascia Thickness (mm):               | 18                            |
| Drawer Included:                     | No                            |
| Drawer Type:                         | Not Applicable                |
| No of Shelves:                       | 2                             |
| Hinge Type:                          | 95 Degree Soft Close          |
| Hinge Included:                      | Yes, Supplied                 |
| Adjustable Legs:                     | No, Not Required              |
| Fixings Included:                    | Yes                           |
| Handle Style:                        | Modern                        |
| Waste Shroud:                        | Not Applicable                |
| Handle Included:                     | Yes, Supplied                 |
| Handle Type:                         | Finger Pull                   |