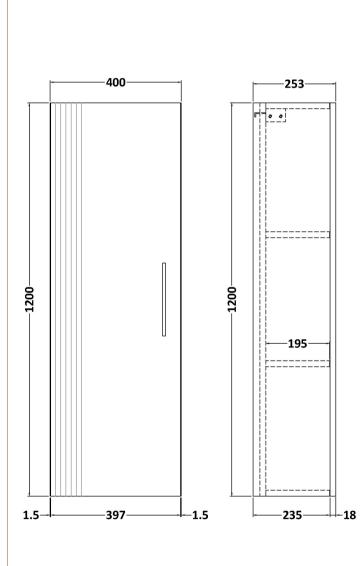

Sales Code: FLT1462 Description: 400 Tall Unit

| <b>Product Dimensions</b> |                               |
|---------------------------|-------------------------------|
| Height (mm):              | 1200                          |
| Width (mm):               | 400                           |
| Depth (mm):               | 253                           |
| Nett Weight (kg):         | 27.9                          |
| Packaging Dimensions      |                               |
| Height (mm):              | 1220                          |
| Width (mm):               | 420                           |
| Depth (mm):               | 275                           |
| Gross Weight (kg):        | 28.4                          |
| Packaging Data            |                               |
| Box Colour:               | Brown Cardboard Box - Printed |
| Box Qty:                  | 0                             |
| Label Size:               | 0 x 0                         |
| Label Colour:             | Not Applicable                |
| Label Qty:                | 0                             |
| Outer Box Dimensions (If  | Applicable)                   |
| Height (mm):              | ** /                          |
| Width (mm):               |                               |
| Depth (mm):               |                               |
| Gross Weight (kg):        |                               |
| Barcode:                  | 5056462661193                 |
| Product Details           |                               |
| Country of Origin:        | China                         |
| Fitting Instruction:      | No                            |
| CE & UKCA:                |                               |
| FSC Certified Materials:  | Yes                           |
| Colour:                   | Satin Anthracite              |
| Construction Method:      | Cam & Wood Dowel              |
| Construction Type:        | Rigid                         |
| Cabinet Finish:           | MFC Painted Gloss             |
| Fascia Finish:            | Mdf Painted Gloss             |
| Cabinet Thickness (mm):   | 16                            |
| Fascia Thickness (mm):    | 18                            |
| Drawer Included:          | No                            |
| Drawer Type:              | Not Applicable                |
| No of Shelves:            | 2                             |
| Hinge Type:               | 95 Degree Soft Close          |
| Hinge Included:           | Yes, Supplied                 |
| Adjustable Legs:          | No, Not Required              |
| Fixings Included:         | Yes                           |
| Handle Style:             | Modern                        |
| Waste Shroud:             | Not Applicable                |
| Handle Included:          | Yes, Supplied                 |
| Handle Type:              | Finger Pull                   |