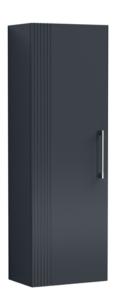

Sales Code: FLT1462 Description: 400 Tall Unit

| <b>Product Dimensions</b> |                               |
|---------------------------|-------------------------------|
| Height (mm):              | 1200                          |
| Width (mm):               | 400                           |
| Depth (mm):               | 253                           |
| Nett Weight (kg):         | 27.9                          |
| Packaging Dimensions      |                               |
| Height (mm):              | 1220                          |
| Width (mm):               | 420                           |
| Depth (mm):               | 275                           |
| Gross Weight (kg):        | 28.4                          |
| Packaging Data            |                               |
| Box Colour:               | Brown Cardboard Box - Printed |
| Box Qty:                  | 0                             |
| Label Size:               | 0 x 0                         |
| Label Colour:             | Not Applicable                |
| Label Qty:                | 0                             |
| Outer Box Dimensions (If  | Applicable)                   |
| Height (mm):              | ** /                          |
| Width (mm):               |                               |
| Depth (mm):               |                               |
| Gross Weight (kg):        |                               |
| Barcode:                  | 5056462661193                 |
| Product Details           |                               |
| Country of Origin:        | China                         |
| Fitting Instruction:      | No                            |
| CE & UKCA:                |                               |
| FSC Certified Materials:  | Yes                           |
| Colour:                   | Satin Anthracite              |
| Construction Method:      | Cam & Wood Dowel              |
| Construction Type:        | Rigid                         |
| Cabinet Finish:           | MFC Painted Gloss             |
| Fascia Finish:            | Mdf Painted Gloss             |
| Cabinet Thickness (mm):   | 16                            |
| Fascia Thickness (mm):    | 18                            |
| Drawer Included:          | No                            |
| Drawer Type:              | Not Applicable                |
| No of Shelves:            | 2                             |
| Hinge Type:               | 95 Degree Soft Close          |
| Hinge Included:           | Yes, Supplied                 |
| Adjustable Legs:          | No, Not Required              |
| Fixings Included:         | Yes                           |
| Handle Style:             | Modern                        |
| Waste Shroud:             | Not Applicable                |
| Handle Included:          | Yes, Supplied                 |
| Handle Type:              | Finger Pull                   |