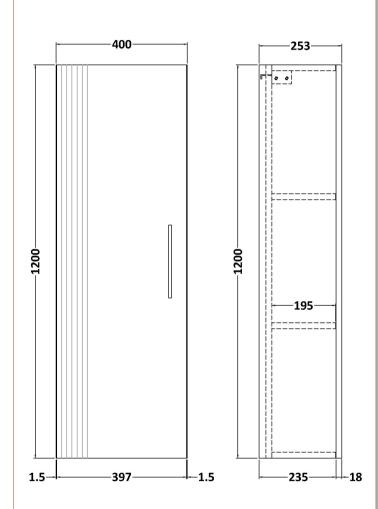

## TECHNICAL DATA SHEET

ROXOR

Sales Code: FLT362

Description: 400 Tall Unit

| Product Dimensions         |                               |
|----------------------------|-------------------------------|
| Height (mm):               | 1200                          |
| Width (mm):                | 400                           |
| Depth (mm):                | 253                           |
| Nett Weight (kg):          | 27.9                          |
| Packaging Dimensions       |                               |
| Height (mm):               | 1220                          |
| Width (mm):                | 420                           |
| Depth (mm):                | 275                           |
| Gross Weight (kg):         | 28.4                          |
| Packaging Data             |                               |
| Box Colour:                | Brown Cardboard Box - Printed |
| Box Qty:                   | 0                             |
| Label Size:                | 0 x 0                         |
| Label Colour:              | Not Applicable                |
| Label Oty:                 | 0                             |
| Outer Box Dimensions (If A |                               |
| Height (mm):               | -P.F. (Constant)              |
| Width (mm):                |                               |
| Depth (mm):                |                               |
| Gross Weight (kg):         |                               |
| Barcode:                   | 5056462655666                 |
| Product Details            |                               |
| Country of Origin:         | China                         |
| Fitting Instruction:       | No                            |
| CE & UKCA <sup>.</sup>     |                               |
| FSC Certified Materials:   | Yes                           |
| Colour:                    | Satin Blue                    |
| Construction Method:       | Cam & Wood Dowel              |
| Construction Type:         | Rigid                         |
| Cabinet Finish:            | MFC Painted Gloss             |
| Fascia Finish:             | Mdf Painted Gloss             |
| Cabinet Thickness (mm):    | 16                            |
| Fascia Thickness (mm):     | 18                            |
| Drawer Included:           | No                            |
| Drawer Type:               | Not Applicable                |
| No of Shelves:             | 2                             |
| Hinge Type:                | 95 Degree Soft Close          |
| Hinge Included:            | Yes, Supplied                 |
| Adjustable Legs:           | No, Not Required              |
| Fixings Included:          | Yes                           |
| Handle Style:              | Modern                        |
| Waste Shroud:              | Not Applicable                |
| Handle Included:           | Yes, Supplied                 |
| Handle Type:               | Finger Pull                   |