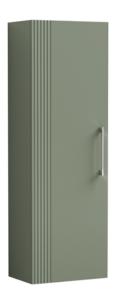

Sales Code: FLT862 Description: 400 Tall Unit

| <b>Product Dimensions</b>            |                               |
|--------------------------------------|-------------------------------|
| Height (mm):                         | 1200                          |
| Width (mm):                          | 400                           |
| Depth (mm):                          | 253                           |
| Nett Weight (kg):                    | 27.9                          |
| Packaging Dimensions                 |                               |
| Height (mm):                         | 1220                          |
| Width (mm):                          | 420                           |
| Depth (mm):                          | 275                           |
| Gross Weight (kg):                   | 28.4                          |
| Packaging Data                       |                               |
| Box Colour:                          | Brown Cardboard Box - Printed |
| Box Qty:                             | 0                             |
| Label Size:                          | 0 x 0                         |
| Label Colour:                        | Not Applicable                |
| Label Qty:                           | 0                             |
| Outer Box Dimensions (If Applicable) |                               |
| Height (mm):                         |                               |
| Width (mm):                          |                               |
| Depth (mm):                          |                               |
| Gross Weight (kg):                   |                               |
| Barcode:                             | 5056462655673                 |
| <b>Product Details</b>               |                               |
| Country of Origin:                   | China                         |
| Fitting Instruction:                 | No                            |
| CE & UKCA:                           |                               |
| FSC Certified Materials:             | Yes                           |
| Colour:                              | Satin Green                   |
| Construction Method:                 | Cam & Wood Dowel              |
| Construction Type:                   | Rigid                         |
| Cabinet Finish:                      | MFC Painted Gloss             |
| Fascia Finish:                       | Mdf Painted Gloss             |
| Cabinet Thickness (mm):              | 16                            |
| Fascia Thickness (mm):               | 18                            |
| Drawer Included:                     | No                            |
| Drawer Type:                         | Not Applicable                |
| No of Shelves:                       | 2                             |
| Hinge Type:                          | 95 Degree Soft Close          |
| Hinge Included:                      | Yes, Supplied                 |
| Adjustable Legs:                     | No, Not Required              |
| Fixings Included:                    | Yes                           |
| Handle Style:                        | Modern                        |
| Waste Shroud:                        | Not Applicable                |
| XX 11 X 1 1 1                        |                               |
| Handle Included: Handle Type:        | Yes, Supplied                 |