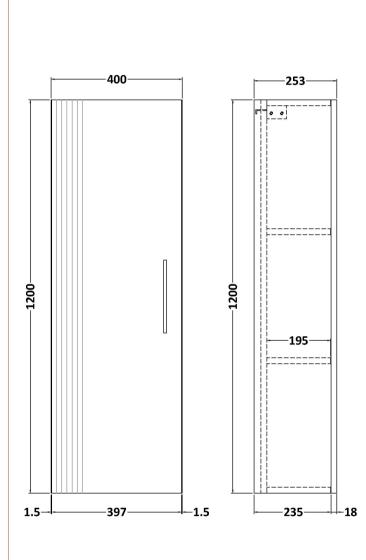

Sales Code: FLT862 Description: 400 Tall Unit

| <b>Product Dimensions</b>            |                               |
|--------------------------------------|-------------------------------|
| Height (mm):                         | 1200                          |
| Width (mm):                          | 400                           |
| Depth (mm):                          | 253                           |
| Nett Weight (kg):                    | 27.9                          |
| Packaging Dimensions                 |                               |
| Height (mm):                         | 1220                          |
| Width (mm):                          | 420                           |
| Depth (mm):                          | 275                           |
| Gross Weight (kg):                   | 28.4                          |
| Packaging Data                       |                               |
| Box Colour:                          | Brown Cardboard Box - Printed |
| Box Qty:                             | 0                             |
| Label Size:                          | 0 x 0                         |
| Label Colour:                        | Not Applicable                |
| Label Qty:                           | 0                             |
| Outer Box Dimensions (If Applicable) |                               |
| Height (mm):                         |                               |
| Width (mm):                          |                               |
| Depth (mm):                          |                               |
| Gross Weight (kg):                   |                               |
| Barcode:                             | 5056462655673                 |
| <b>Product Details</b>               |                               |
| Country of Origin:                   | China                         |
| Fitting Instruction:                 | No                            |
| CE & UKCA:                           |                               |
| FSC Certified Materials:             | Yes                           |
| Colour:                              | Satin Green                   |
| Construction Method:                 | Cam & Wood Dowel              |
| Construction Type:                   | Rigid                         |
| Cabinet Finish:                      | MFC Painted Gloss             |
| Fascia Finish:                       | Mdf Painted Gloss             |
| Cabinet Thickness (mm):              | 16                            |
| Fascia Thickness (mm):               | 18                            |
| Drawer Included:                     | No                            |
| Drawer Type:                         | Not Applicable                |
| No of Shelves:                       | 2                             |
| Hinge Type:                          | 95 Degree Soft Close          |
| Hinge Included:                      | Yes, Supplied                 |
| Adjustable Legs:                     | No, Not Required              |
| Fixings Included:                    | Yes                           |
| Handle Style:                        | Modern                        |
| Waste Shroud:                        | Not Applicable                |
| XX 11 X 1 1 1                        |                               |
| Handle Included: Handle Type:        | Yes, Supplied                 |