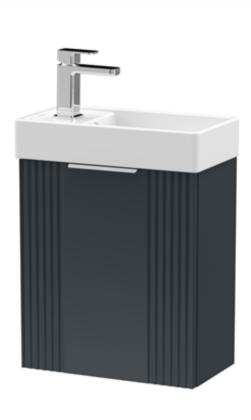

Sales Code: FLT1490 Description: 400 W/H Single Door Unit Inc Basin

| <b>Product Dimensions</b>                                                                                 |                                                                       |
|-----------------------------------------------------------------------------------------------------------|-----------------------------------------------------------------------|
| Height (mm):                                                                                              | 438                                                                   |
| Width (mm):                                                                                               | 400                                                                   |
| Depth (mm):                                                                                               | 222                                                                   |
| Nett Weight (kg):                                                                                         | 13.2                                                                  |
| Packaging Dimensions                                                                                      |                                                                       |
| Height (mm):                                                                                              | 465                                                                   |
| Width (mm):                                                                                               | 245                                                                   |
| Depth (mm):                                                                                               | 410                                                                   |
| Gross Weight (kg):                                                                                        | 13.2                                                                  |
| Packaging Data                                                                                            |                                                                       |
| Box Colour:                                                                                               | Brown Cardboard Box - Printed                                         |
| Box Qty:                                                                                                  | 1                                                                     |
| Label Size:                                                                                               | 100 x 50                                                              |
| Label Colour:                                                                                             | Not Applicable                                                        |
| Label Qty:                                                                                                | 0                                                                     |
| <b>Outer Box Dimensions (If Appl</b>                                                                      | icable)                                                               |
| Height (mm):                                                                                              |                                                                       |
| Width (mm):                                                                                               |                                                                       |
| Depth (mm):                                                                                               |                                                                       |
| Gross Weight (kg):                                                                                        |                                                                       |
| Barcode:                                                                                                  | 5056462643069                                                         |
| <b>Product Details</b>                                                                                    |                                                                       |
| Country of Origin:                                                                                        | China                                                                 |
| Fitting Instruction:                                                                                      | No                                                                    |
| CE & UKCA:                                                                                                | No                                                                    |
| FSC Certified Materials:                                                                                  | Yes                                                                   |
| Colour:                                                                                                   | Satin Anthracite                                                      |
| Construction Method:                                                                                      | Cam & Wood Dowel                                                      |
| Construction Type:                                                                                        | Rigid                                                                 |
| Cabinet Finish:                                                                                           | MFC Painted Matt                                                      |
| Fascia Finish:                                                                                            | MFC Painted Matt                                                      |
| Cabinet Thickness (mm):                                                                                   | 16                                                                    |
| Fascia Thickness (mm):                                                                                    |                                                                       |
| Drawer Included:                                                                                          | 18                                                                    |
|                                                                                                           | 18<br>No                                                              |
| Drawer Type:                                                                                              |                                                                       |
| No of Shelves:                                                                                            | No<br>Not Applicable<br>0                                             |
|                                                                                                           | No Not Applicable 0 95 Degree Clip-On Soft Close                      |
| No of Shelves:<br>Hinge Type:<br>Hinge Included:                                                          | No Not Applicable 0 95 Degree Clip-On Soft Close Yes                  |
| No of Shelves:<br>Hinge Type:<br>Hinge Included:<br>Adjustable Legs:                                      | No Not Applicable 0 95 Degree Clip-On Soft Close Yes No               |
| No of Shelves:<br>Hinge Type:<br>Hinge Included:                                                          | No Not Applicable 0 95 Degree Clip-On Soft Close Yes No Yes           |
| No of Shelves: Hinge Type: Hinge Included: Adjustable Legs: Fixings Included: Handle Style:               | No Not Applicable 0 95 Degree Clip-On Soft Close Yes No Yes Modern    |
| No of Shelves: Hinge Type: Hinge Included: Adjustable Legs: Fixings Included: Handle Style: Waste Shroud: | No Not Applicable 0 95 Degree Clip-On Soft Close Yes No Yes Modern No |
| No of Shelves: Hinge Type: Hinge Included: Adjustable Legs: Fixings Included: Handle Style:               | No Not Applicable 0 95 Degree Clip-On Soft Close Yes No Yes Modern    |