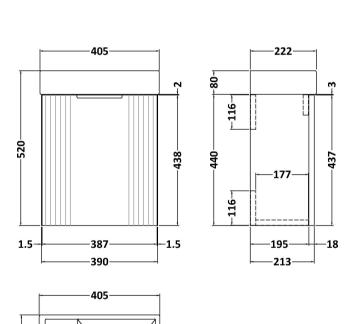

Sales Code: FLT1490 Description: 400 W/H Single Door Unit Inc Basin

| <b>Product Dimensions</b>                                                                                 |                                                                       |
|-----------------------------------------------------------------------------------------------------------|-----------------------------------------------------------------------|
| Height (mm):                                                                                              | 438                                                                   |
| Width (mm):                                                                                               | 400                                                                   |
| Depth (mm):                                                                                               | 222                                                                   |
| Nett Weight (kg):                                                                                         | 13.2                                                                  |
| Packaging Dimensions                                                                                      |                                                                       |
| Height (mm):                                                                                              | 465                                                                   |
| Width (mm):                                                                                               | 245                                                                   |
| Depth (mm):                                                                                               | 410                                                                   |
| Gross Weight (kg):                                                                                        | 13.2                                                                  |
| Packaging Data                                                                                            |                                                                       |
| Box Colour:                                                                                               | Brown Cardboard Box - Printed                                         |
| Box Qty:                                                                                                  | 1                                                                     |
| Label Size:                                                                                               | 100 x 50                                                              |
| Label Colour:                                                                                             | Not Applicable                                                        |
| Label Qty:                                                                                                | 0                                                                     |
| <b>Outer Box Dimensions (If Appl</b>                                                                      | icable)                                                               |
| Height (mm):                                                                                              |                                                                       |
| Width (mm):                                                                                               |                                                                       |
| Depth (mm):                                                                                               |                                                                       |
| Gross Weight (kg):                                                                                        |                                                                       |
| Barcode:                                                                                                  | 5056462643069                                                         |
| <b>Product Details</b>                                                                                    |                                                                       |
| Country of Origin:                                                                                        | China                                                                 |
| Fitting Instruction:                                                                                      | No                                                                    |
| CE & UKCA:                                                                                                | No                                                                    |
| FSC Certified Materials:                                                                                  | Yes                                                                   |
| Colour:                                                                                                   | Satin Anthracite                                                      |
| Construction Method:                                                                                      | Cam & Wood Dowel                                                      |
| Construction Type:                                                                                        | Rigid                                                                 |
| Cabinet Finish:                                                                                           | MFC Painted Matt                                                      |
| Fascia Finish:                                                                                            | MFC Painted Matt                                                      |
| Cabinet Thickness (mm):                                                                                   | 16                                                                    |
| Fascia Thickness (mm):                                                                                    |                                                                       |
| Drawer Included:                                                                                          | 18                                                                    |
|                                                                                                           | 18<br>No                                                              |
| Drawer Type:                                                                                              |                                                                       |
| No of Shelves:                                                                                            | No<br>Not Applicable<br>0                                             |
|                                                                                                           | No Not Applicable 0 95 Degree Clip-On Soft Close                      |
| No of Shelves:<br>Hinge Type:<br>Hinge Included:                                                          | No Not Applicable 0 95 Degree Clip-On Soft Close Yes                  |
| No of Shelves:<br>Hinge Type:<br>Hinge Included:<br>Adjustable Legs:                                      | No Not Applicable 0 95 Degree Clip-On Soft Close Yes No               |
| No of Shelves:<br>Hinge Type:<br>Hinge Included:                                                          | No Not Applicable 0 95 Degree Clip-On Soft Close Yes No Yes           |
| No of Shelves: Hinge Type: Hinge Included: Adjustable Legs: Fixings Included: Handle Style:               | No Not Applicable 0 95 Degree Clip-On Soft Close Yes No Yes Modern    |
| No of Shelves: Hinge Type: Hinge Included: Adjustable Legs: Fixings Included: Handle Style: Waste Shroud: | No Not Applicable 0 95 Degree Clip-On Soft Close Yes No Yes Modern No |
| No of Shelves: Hinge Type: Hinge Included: Adjustable Legs: Fixings Included: Handle Style:               | No Not Applicable 0 95 Degree Clip-On Soft Close Yes No Yes Modern    |