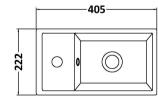

## TECHNICAL DATA SHEET

ROXOR

Sales Code: FLT390

Description: 400 W/H Single Door Unit Inc Basin

| Product Dimensions         |                               |
|----------------------------|-------------------------------|
| Height (mm):               | 438                           |
| Width (mm):                | 400                           |
| Depth (mm):                | 222                           |
| Nett Weight (kg):          | 13.2                          |
| Packaging Dimensions       |                               |
| Height (mm):               | 465                           |
| Width (mm):                | 245                           |
| Depth (mm):                | 410                           |
| Gross Weight (kg):         | 13.2                          |
| Packaging Data             | 1012                          |
| Box Colour:                | Brown Cardboard Box - Printed |
| Box Qty:                   | 1                             |
| Label Size:                | 100 x 50                      |
| Label Colour:              | Not Applicable                |
| Label Qty:                 | 0                             |
|                            |                               |
| Outer Box Dimensions (If A | Аррпсавіе)                    |
| Height (mm):               |                               |
| Width (mm):                |                               |
| Depth (mm):                |                               |
| Gross Weight (kg):         |                               |
| Barcode:                   | 5056462643052                 |
| Product Details            |                               |
| Country of Origin:         | China                         |
| Fitting Instruction:       | No                            |
| CE & UKCA:                 | No                            |
| FSC Certified Materials:   | Yes                           |
| Colour:                    | Satin Blue                    |
| Construction Method:       | Cam & Wood Dowel              |
| Construction Type:         | Rigid                         |
| Cabinet Finish:            | MFC Painted Matt              |
| Fascia Finish:             | MFC Painted Matt              |
| Cabinet Thickness (mm):    | 16                            |
| Fascia Thickness (mm):     | 18                            |
| Drawer Included:           | No                            |
| Drawer Type:               | Not Applicable                |
| No of Shelves:             | 0                             |
| Hinge Type:                | 95 Degree Clip-On Soft Close  |
| Hinge Included:            | Yes                           |
| Adjustable Legs:           | No                            |
| Fixings Included:          | Yes                           |
| Handle Style:              | Modern                        |
| Waste Shroud:              | No                            |
| Handle Included:           | Yes                           |
| Handle Type:               | Bar                           |