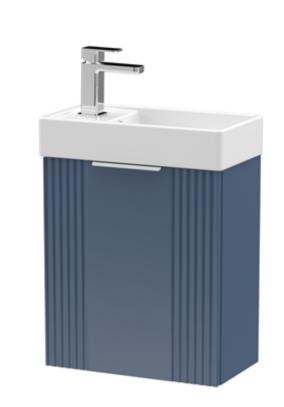

## TECHNICAL DATA SHEET

ROXOR

Sales Code: FLT390

Description: 400 W/H Single Door Unit Inc Basin

| Product Dimensions         |                               |
|----------------------------|-------------------------------|
| Height (mm):               | 438                           |
| Width (mm):                | 400                           |
| Depth (mm):                | 222                           |
| Nett Weight (kg):          | 13.2                          |
| Packaging Dimensions       |                               |
| Height (mm):               | 465                           |
| Width (mm):                | 245                           |
| Depth (mm):                | 410                           |
| Gross Weight (kg):         | 13.2                          |
| Packaging Data             | 1012                          |
| Box Colour:                | Brown Cardboard Box - Printed |
| Box Qty:                   | 1                             |
| Label Size:                | 100 x 50                      |
| Label Colour:              | Not Applicable                |
| Label Qty:                 | 0                             |
|                            |                               |
| Outer Box Dimensions (If A | Аррпсавіе)                    |
| Height (mm):               |                               |
| Width (mm):                |                               |
| Depth (mm):                |                               |
| Gross Weight (kg):         |                               |
| Barcode:                   | 5056462643052                 |
| Product Details            |                               |
| Country of Origin:         | China                         |
| Fitting Instruction:       | No                            |
| CE & UKCA:                 | No                            |
| FSC Certified Materials:   | Yes                           |
| Colour:                    | Satin Blue                    |
| Construction Method:       | Cam & Wood Dowel              |
| Construction Type:         | Rigid                         |
| Cabinet Finish:            | MFC Painted Matt              |
| Fascia Finish:             | MFC Painted Matt              |
| Cabinet Thickness (mm):    | 16                            |
| Fascia Thickness (mm):     | 18                            |
| Drawer Included:           | No                            |
| Drawer Type:               | Not Applicable                |
| No of Shelves:             | 0                             |
| Hinge Type:                | 95 Degree Clip-On Soft Close  |
| Hinge Included:            | Yes                           |
| Adjustable Legs:           | No                            |
| Fixings Included:          | Yes                           |
| Handle Style:              | Modern                        |
| Waste Shroud:              | No                            |
| Handle Included:           | Yes                           |
| Handle Type:               | Bar                           |