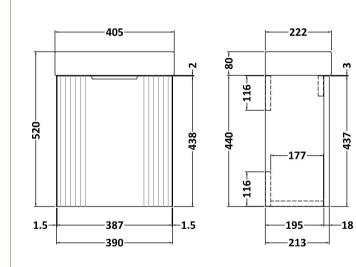

## TECHNICAL DATA SHEET

ROXOR

Sales Code: FLT390

Description: 400 W/H Single Door Unit Inc Basin

| Product Dimensions         |                               |
|----------------------------|-------------------------------|
| Height (mm):               | 438                           |
| Width (mm):                | 400                           |
| Depth (mm):                | 222                           |
| Nett Weight (kg):          | 13.2                          |
| Packaging Dimensions       |                               |
| Height (mm):               | 465                           |
| Width (mm):                | 245                           |
| Depth (mm):                | 410                           |
| Gross Weight (kg):         | 13.2                          |
| Packaging Data             | 1012                          |
| Box Colour:                | Brown Cardboard Box - Printed |
| Box Qty:                   | 1                             |
| Label Size:                | 100 x 50                      |
| Label Colour:              | Not Applicable                |
| Label Qty:                 | 0                             |
|                            |                               |
| Outer Box Dimensions (If A | Аррпсавіе)                    |
| Height (mm):               |                               |
| Width (mm):                |                               |
| Depth (mm):                |                               |
| Gross Weight (kg):         |                               |
| Barcode:                   | 5056462643052                 |
| Product Details            |                               |
| Country of Origin:         | China                         |
| Fitting Instruction:       | No                            |
| CE & UKCA:                 | No                            |
| FSC Certified Materials:   | Yes                           |
| Colour:                    | Satin Blue                    |
| Construction Method:       | Cam & Wood Dowel              |
| Construction Type:         | Rigid                         |
| Cabinet Finish:            | MFC Painted Matt              |
| Fascia Finish:             | MFC Painted Matt              |
| Cabinet Thickness (mm):    | 16                            |
| Fascia Thickness (mm):     | 18                            |
| Drawer Included:           | No                            |
| Drawer Type:               | Not Applicable                |
| No of Shelves:             | 0                             |
| Hinge Type:                | 95 Degree Clip-On Soft Close  |
| Hinge Included:            | Yes                           |
| Adjustable Legs:           | No                            |
| Fixings Included:          | Yes                           |
| Handle Style:              | Modern                        |
| Waste Shroud:              | No                            |
| Handle Included:           | Yes                           |
| Handle Type:               | Bar                           |