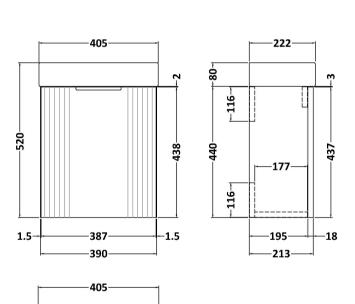

Sales Code: FLT890 Description: 400 W/H Single Door Unit Inc Basin

| <b>Product Dimensions</b>  |                               |
|----------------------------|-------------------------------|
| Height (mm):               | 438                           |
| Width (mm):                | 400                           |
| Depth (mm):                | 222                           |
| Nett Weight (kg):          | 13.2                          |
| Packaging Dimensions       |                               |
| Height (mm):               | 465                           |
| Width (mm):                | 245                           |
| Depth (mm):                | 410                           |
| Gross Weight (kg):         | 13.2                          |
| Packaging Data             |                               |
| Box Colour:                | Brown Cardboard Box - Printed |
| Box Qty:                   | 1                             |
| Label Size:                | 100 x 50                      |
| Label Colour:              | Not Applicable                |
| Label Qty:                 | 0                             |
| Outer Box Dimensions (If A | Applicable)                   |
| Height (mm):               |                               |
| Width (mm):                |                               |
| Depth (mm):                |                               |
| Gross Weight (kg):         |                               |
| Barcode:                   | 5056462643076                 |
| <b>Product Details</b>     |                               |
| Country of Origin:         | China                         |
| Fitting Instruction:       | No                            |
| CE & UKCA:                 | No                            |
| FSC Certified Materials:   | Yes                           |
| Colour:                    | Satin Green                   |
| Construction Method:       | Cam & Wood Dowel              |
| Construction Type:         | Rigid                         |
| Cabinet Finish:            | MFC Painted Matt              |
| Fascia Finish:             | MFC Painted Matt              |
| Cabinet Thickness (mm):    | 16                            |
| Fascia Thickness (mm):     | 18                            |
| Drawer Included:           | No                            |
| Drawer Type:               | Not Applicable                |
| No of Shelves:             | 0                             |
| Hinge Type:                | 95 Degree Clip-On Soft Close  |
| Hinge Included:            | Yes                           |
| Adjustable Legs:           | No                            |
| Fixings Included:          | Yes                           |
| Handle Style:              | Modern                        |
| Waste Shroud:              | No                            |
| Handle Included:           | Yes                           |
| Handle Type:               | Bar                           |
|                            |                               |