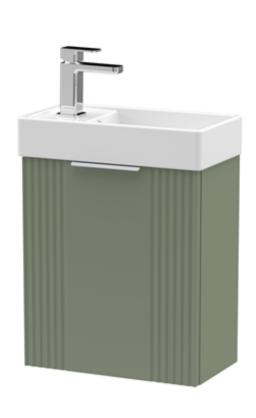

Sales Code: FLT890 Description: 400 W/H Single Door Unit Inc Basin

| <b>Product Dimensions</b>  |                               |
|----------------------------|-------------------------------|
| Height (mm):               | 438                           |
| Width (mm):                | 400                           |
| Depth (mm):                | 222                           |
| Nett Weight (kg):          | 13.2                          |
| Packaging Dimensions       |                               |
| Height (mm):               | 465                           |
| Width (mm):                | 245                           |
| Depth (mm):                | 410                           |
| Gross Weight (kg):         | 13.2                          |
| Packaging Data             |                               |
| Box Colour:                | Brown Cardboard Box - Printed |
| Box Qty:                   | 1                             |
| Label Size:                | 100 x 50                      |
| Label Colour:              | Not Applicable                |
| Label Qty:                 | 0                             |
| Outer Box Dimensions (If A | Applicable)                   |
| Height (mm):               |                               |
| Width (mm):                |                               |
| Depth (mm):                |                               |
| Gross Weight (kg):         |                               |
| Barcode:                   | 5056462643076                 |
| <b>Product Details</b>     |                               |
| Country of Origin:         | China                         |
| Fitting Instruction:       | No                            |
| CE & UKCA:                 | No                            |
| FSC Certified Materials:   | Yes                           |
| Colour:                    | Satin Green                   |
| Construction Method:       | Cam & Wood Dowel              |
| Construction Type:         | Rigid                         |
| Cabinet Finish:            | MFC Painted Matt              |
| Fascia Finish:             | MFC Painted Matt              |
| Cabinet Thickness (mm):    | 16                            |
| Fascia Thickness (mm):     | 18                            |
| Drawer Included:           | No                            |
| Drawer Type:               | Not Applicable                |
| No of Shelves:             | 0                             |
| Hinge Type:                | 95 Degree Clip-On Soft Close  |
| Hinge Included:            | Yes                           |
| Adjustable Legs:           | No                            |
| Fixings Included:          | Yes                           |
| Handle Style:              | Modern                        |
| Waste Shroud:              | No                            |
| Handle Included:           | Yes                           |
| Handle Type:               | Bar                           |
|                            |                               |