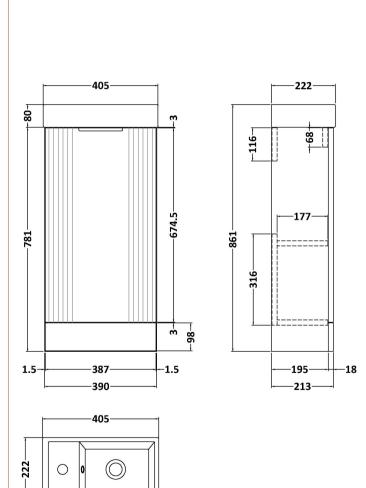

Sales Code: FLT120 Description: 400 F/S Single Door Unit Inc Basin

| <b>Product Dimensions</b>           |                               |
|-------------------------------------|-------------------------------|
| Height (mm):                        | 781                           |
| Width (mm):                         | 400                           |
| Depth (mm):                         | 222                           |
| Nett Weight (kg):                   | 17.5                          |
| Packaging Dimensions                |                               |
| Height (mm):                        | 830                           |
| Width (mm):                         | 240                           |
| Depth (mm):                         | 410                           |
| Gross Weight (kg):                  | 18.5                          |
| Packaging Data                      |                               |
| Box Colour:                         | Brown Cardboard Box - Printed |
| Box Qty:                            | 1                             |
| Label Size:                         | 100 x 50                      |
| Label Colour:                       | Not Applicable                |
| Label Qty:                          | 0                             |
| <b>Outer Box Dimensions (If App</b> | licable)                      |
| Height (mm):                        |                               |
| Width (mm):                         |                               |
| Depth (mm):                         |                               |
| Gross Weight (kg):                  |                               |
| Barcode:                            | 5056462639352                 |
| <b>Product Details</b>              |                               |
| Country of Origin:                  | China                         |
| Fitting Instruction:                | No                            |
| CE & UKCA:                          | No                            |
| FSC Certified Materials:            | Yes                           |
| Colour:                             | Satin White                   |
| Construction Method:                | Cam & Wood Dowel              |
| Construction Type:                  | Rigid                         |
| Cabinet Finish:                     | MFC Painted Matt              |
| Fascia Finish:                      | Mdf Painted Matt              |
| Cabinet Thickness (mm):             | 16                            |
| Fascia Thickness (mm):              | 18                            |
| Drawer Included:                    | No                            |
| Drawer Type:                        | Not Applicable                |
| No of Shelves:                      | 1                             |
| Hinge Type:                         | 95 Degree Clip-On Soft Close  |
| Hinge Included:                     | Yes                           |
| Adjustable Legs:                    | No                            |
| Fixings Included:                   | No                            |
| Handle Style:                       | Modern                        |
| Waste Shroud:                       | No                            |
| Handle Included:                    |                               |
| Handle Type:                        | Yes<br>Bar                    |