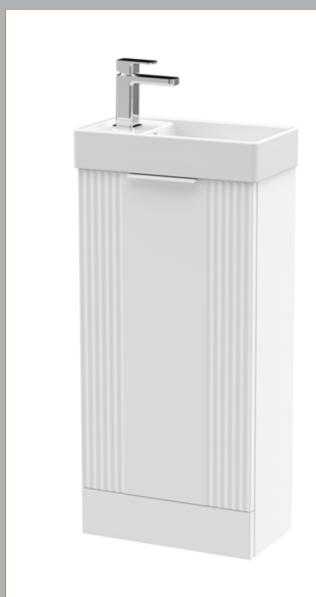

Sales Code: FLT120 Description: 400 F/S Single Door Unit Inc Basin

| <b>Product Dimensions</b>           |                               |
|-------------------------------------|-------------------------------|
| Height (mm):                        | 781                           |
| Width (mm):                         | 400                           |
| Depth (mm):                         | 222                           |
| Nett Weight (kg):                   | 17.5                          |
| Packaging Dimensions                |                               |
| Height (mm):                        | 830                           |
| Width (mm):                         | 240                           |
| Depth (mm):                         | 410                           |
| Gross Weight (kg):                  | 18.5                          |
| Packaging Data                      |                               |
| Box Colour:                         | Brown Cardboard Box - Printed |
| Box Qty:                            | 1                             |
| Label Size:                         | 100 x 50                      |
| Label Colour:                       | Not Applicable                |
| Label Qty:                          | 0                             |
| <b>Outer Box Dimensions (If App</b> | licable)                      |
| Height (mm):                        |                               |
| Width (mm):                         |                               |
| Depth (mm):                         |                               |
| Gross Weight (kg):                  |                               |
| Barcode:                            | 5056462639352                 |
| <b>Product Details</b>              |                               |
| Country of Origin:                  | China                         |
| Fitting Instruction:                | No                            |
| CE & UKCA:                          | No                            |
| FSC Certified Materials:            | Yes                           |
| Colour:                             | Satin White                   |
| Construction Method:                | Cam & Wood Dowel              |
| Construction Type:                  | Rigid                         |
| Cabinet Finish:                     | MFC Painted Matt              |
| Fascia Finish:                      | Mdf Painted Matt              |
| Cabinet Thickness (mm):             | 16                            |
| Fascia Thickness (mm):              | 18                            |
| Drawer Included:                    | No                            |
| Drawer Type:                        | Not Applicable                |
| No of Shelves:                      | 1                             |
| Hinge Type:                         | 95 Degree Clip-On Soft Close  |
| Hinge Included:                     | Yes                           |
| Adjustable Legs:                    | No                            |
| Fixings Included:                   | No                            |
| Handle Style:                       | Modern                        |
| Waste Shroud:                       | No                            |
| Handle Included:                    |                               |
| Handle Type:                        | Yes<br>Bar                    |