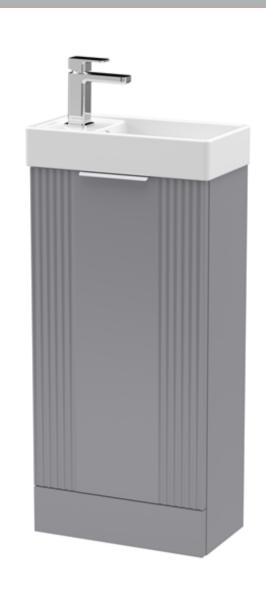

Sales Code: FLT220 Description: 400 F/S Single Door Unit Inc Basin

| <b>Product Dimensions</b>     |                               |
|-------------------------------|-------------------------------|
| Height (mm):                  | 781                           |
| Width (mm):                   | 400                           |
| Depth (mm):                   | 222                           |
| Nett Weight (kg):             | 17.5                          |
| Packaging Dimensions          |                               |
| Height (mm):                  | 830                           |
| Width (mm):                   | 240                           |
| Depth (mm):                   | 410                           |
| Gross Weight (kg):            | 18.5                          |
| Packaging Data                |                               |
| Box Colour:                   | Brown Cardboard Box - Printed |
| Box Qty:                      | 1                             |
| Label Size:                   | 100 x 50                      |
| Label Colour:                 | Not Applicable                |
| Label Qty:                    | 0                             |
| Outer Box Dimensions (If Appl | licable)                      |
| Height (mm):                  |                               |
| Width (mm):                   |                               |
| Depth (mm):                   |                               |
| Gross Weight (kg):            |                               |
| Barcode:                      | 5056462639499                 |
| <b>Product Details</b>        |                               |
| Country of Origin:            | China                         |
| Fitting Instruction:          | No                            |
| CE & UKCA:                    | No                            |
| FSC Certified Materials:      | Yes                           |
| Colour:                       | Satin Grey                    |
| Construction Method:          | Cam & Wood Dowel              |
| Construction Type:            | Rigid                         |
| Cabinet Finish:               | MFC Painted Matt              |
| Fascia Finish:                | Mdf Painted Matt              |
| Cabinet Thickness (mm):       | 16                            |
| Fascia Thickness (mm):        | 18                            |
| Drawer Included:              | No                            |
| Drawer Type:                  | Not Applicable                |
| No of Shelves:                | 1                             |
| Hinge Type:                   | 95 Degree Clip-On Soft Close  |
| Hinge Included:               | Yes                           |
| Adjustable Legs:              | No                            |
| Fixings Included:             | No                            |
| Handle Style:                 | Modern                        |
| Waste Shroud:                 |                               |
|                               | No                            |
| Handle Included: Handle Type: | No<br>Yes<br>Bar              |