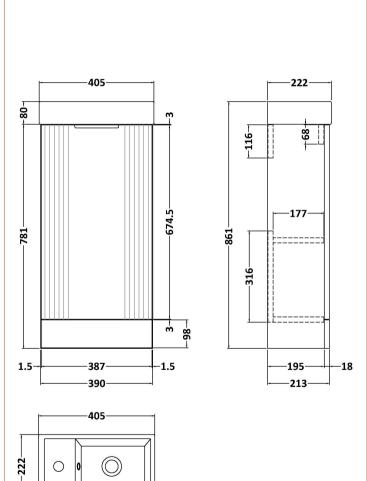

Sales Code: FLT220 Description: 400 F/S Single Door Unit Inc Basin

| <b>Product Dimensions</b>     |                               |
|-------------------------------|-------------------------------|
| Height (mm):                  | 781                           |
| Width (mm):                   | 400                           |
| Depth (mm):                   | 222                           |
| Nett Weight (kg):             | 17.5                          |
| Packaging Dimensions          |                               |
| Height (mm):                  | 830                           |
| Width (mm):                   | 240                           |
| Depth (mm):                   | 410                           |
| Gross Weight (kg):            | 18.5                          |
| Packaging Data                |                               |
| Box Colour:                   | Brown Cardboard Box - Printed |
| Box Qty:                      | 1                             |
| Label Size:                   | 100 x 50                      |
| Label Colour:                 | Not Applicable                |
| Label Qty:                    | 0                             |
| Outer Box Dimensions (If Appl | licable)                      |
| Height (mm):                  |                               |
| Width (mm):                   |                               |
| Depth (mm):                   |                               |
| Gross Weight (kg):            |                               |
| Barcode:                      | 5056462639499                 |
| <b>Product Details</b>        |                               |
| Country of Origin:            | China                         |
| Fitting Instruction:          | No                            |
| CE & UKCA:                    | No                            |
| FSC Certified Materials:      | Yes                           |
| Colour:                       | Satin Grey                    |
| Construction Method:          | Cam & Wood Dowel              |
| Construction Type:            | Rigid                         |
| Cabinet Finish:               | MFC Painted Matt              |
| Fascia Finish:                | Mdf Painted Matt              |
| Cabinet Thickness (mm):       | 16                            |
| Fascia Thickness (mm):        | 18                            |
| Drawer Included:              | No                            |
| Drawer Type:                  | Not Applicable                |
| No of Shelves:                | 1                             |
| Hinge Type:                   | 95 Degree Clip-On Soft Close  |
| Hinge Included:               | Yes                           |
| Adjustable Legs:              | No                            |
| Fixings Included:             | No                            |
| Handle Style:                 | Modern                        |
| Waste Shroud:                 |                               |
|                               | No                            |
| Handle Included: Handle Type: | No<br>Yes<br>Bar              |