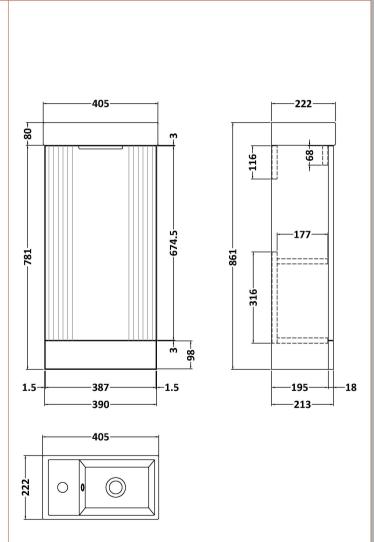

Sales Code: FLT320 Description: 400 F/S Single Door Unit Inc Basin

| Product Dimensions       |                               |
|--------------------------|-------------------------------|
| Height (mm):             | 781                           |
| Width (mm):              | 400                           |
| Depth (mm):              | 222                           |
| Nett Weight (kg):        | 17.5                          |
| Packaging Dimensions     |                               |
| Height (mm):             | 830                           |
| Width (mm):              | 240                           |
| Depth (mm):              | 410                           |
| Gross Weight (kg):       | 18.5                          |
| Packaging Data           |                               |
| Box Colour:              | Brown Cardboard Box - Printed |
| Box Qty:                 | 1                             |
| Label Size:              | 100 x 50                      |
| Label Colour:            | Not Applicable                |
| Label Qty:               | 0                             |
| Outer Box Dimensions (If | Applicable)                   |
| Height (mm):             |                               |
| Width (mm):              |                               |
| Depth (mm):              |                               |
| Gross Weight (kg):       |                               |
| Barcode:                 | 5056462639505                 |
| Product Details          |                               |
| Country of Origin:       | China                         |
| Fitting Instruction:     | No                            |
| CE & UKCA:               | No                            |
| FSC Certified Materials: | Yes                           |
| Colour:                  | Satin Blue                    |
| Construction Method:     | Cam & Wood Dowel              |
| Construction Type:       | Rigid                         |
| Cabinet Finish:          | MFC Painted Matt              |
| Fascia Finish:           | Mdf Painted Matt              |
| Cabinet Thickness (mm):  | 16                            |
| Fascia Thickness (mm):   | 18                            |
| Drawer Included:         | No                            |
| Drawer Type:             | Not Applicable                |
| No of Shelves:           | 1                             |
| Hinge Type:              | 95 Degree Clip-On Soft Close  |
| Hinge Included:          | Yes                           |
| Adjustable Legs:         | No                            |
| Fixings Included:        | No                            |
| Handle Style:            | Modern                        |
| Waste Shroud:            | No                            |
| Handle Included:         | Yes                           |
| Handle Type:             | Bar                           |
|                          |                               |