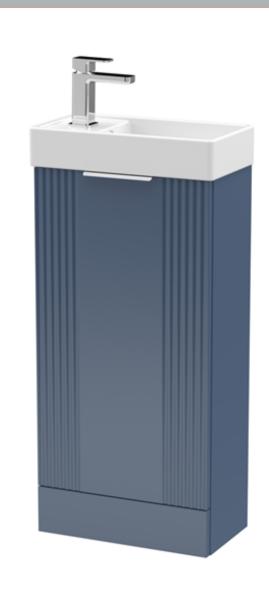

Sales Code: FLT320 Description: 400 F/S Single Door Unit Inc Basin

| Product Dimensions       |                               |
|--------------------------|-------------------------------|
| Height (mm):             | 781                           |
| Width (mm):              | 400                           |
| Depth (mm):              | 222                           |
| Nett Weight (kg):        | 17.5                          |
| Packaging Dimensions     |                               |
| Height (mm):             | 830                           |
| Width (mm):              | 240                           |
| Depth (mm):              | 410                           |
| Gross Weight (kg):       | 18.5                          |
| Packaging Data           |                               |
| Box Colour:              | Brown Cardboard Box - Printed |
| Box Qty:                 | 1                             |
| Label Size:              | 100 x 50                      |
| Label Colour:            | Not Applicable                |
| Label Qty:               | 0                             |
| Outer Box Dimensions (If | Applicable)                   |
| Height (mm):             |                               |
| Width (mm):              |                               |
| Depth (mm):              |                               |
| Gross Weight (kg):       |                               |
| Barcode:                 | 5056462639505                 |
| Product Details          |                               |
| Country of Origin:       | China                         |
| Fitting Instruction:     | No                            |
| CE & UKCA:               | No                            |
| FSC Certified Materials: | Yes                           |
| Colour:                  | Satin Blue                    |
| Construction Method:     | Cam & Wood Dowel              |
| Construction Type:       | Rigid                         |
| Cabinet Finish:          | MFC Painted Matt              |
| Fascia Finish:           | Mdf Painted Matt              |
| Cabinet Thickness (mm):  | 16                            |
| Fascia Thickness (mm):   | 18                            |
| Drawer Included:         | No                            |
| Drawer Type:             | Not Applicable                |
| No of Shelves:           | 1                             |
| Hinge Type:              | 95 Degree Clip-On Soft Close  |
| Hinge Included:          | Yes                           |
| Adjustable Legs:         | No                            |
| Fixings Included:        | No                            |
| Handle Style:            | Modern                        |
| Waste Shroud:            | No                            |
| Handle Included:         | Yes                           |
| Handle Type:             | Bar                           |
|                          |                               |