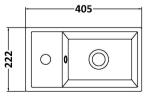

## FURNITURE

**Description:** 400 F/S Single Door Unit Inc Basin

|            | Product Dimensions          |                |
|------------|-----------------------------|----------------|
|            | Height (mm):                | 781            |
|            | Width (mm):                 | 400            |
|            | Depth (mm):                 | 222            |
|            | Nett Weight (kg):           | 17.5           |
|            | <b>Packaging Dimensions</b> |                |
|            | Height (mm):                | 830            |
|            | Width (mm):                 | 240            |
|            | Depth (mm):                 | 410            |
|            | Gross Weight (kg):          | 18.5           |
|            | Packaging Data              |                |
|            | Box Colour:                 | Brown Cardbo   |
| Ŭ L        | Box Qty:                    | 1              |
|            | Label Size:                 | 100 x 50       |
|            | Label Colour:               | Not Applicable |
|            | Label Qty:                  | 0              |
|            | Outer Box Dimensions (If    | Applicable)    |
|            | Height (mm):                |                |
| <b>177</b> | Width (mm):                 |                |
|            | Depth (mm):                 |                |
|            | Gross Weight (kg):          |                |
|            | Barcode:                    | 505646263980   |
|            | Product Details             |                |
|            | Country of Origin:          | China          |
|            | Fitting Instruction:        | No             |
|            | CE & UKCA:                  | No             |
|            | FSC Certified Materials:    | Yes            |
|            | Colour:                     | Satin Green    |
|            | Construction Method:        | Cam & Wood D   |
|            | Construction Type:          | Rigid          |
|            | Cabinet Finish:             | MFC Painted M  |
| 213        | Fascia Finish:              | Mdf Painted Ma |
|            | Cabinet Thickness (mm):     | 16             |
|            | Fascia Thickness (mm):      | 18             |
|            | Drawer Included:            | No             |
|            | Drawer Type:                | Not Applicable |
|            |                             |                |