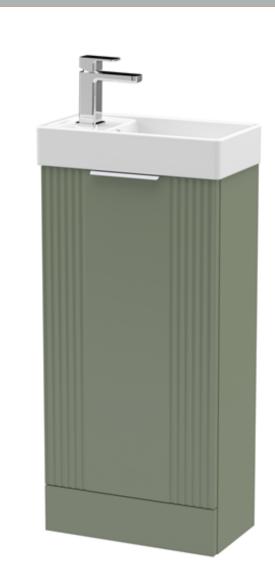

## FURNITURE

**Description:** 400 F/S Single Door Unit Inc Basin

|            | Product Dimensions          |                |
|------------|-----------------------------|----------------|
|            | Height (mm):                | 781            |
|            | Width (mm):                 | 400            |
|            | Depth (mm):                 | 222            |
|            | Nett Weight (kg):           | 17.5           |
|            | <b>Packaging Dimensions</b> |                |
|            | Height (mm):                | 830            |
|            | Width (mm):                 | 240            |
|            | Depth (mm):                 | 410            |
|            | Gross Weight (kg):          | 18.5           |
|            | Packaging Data              |                |
|            | Box Colour:                 | Brown Cardbo   |
| Ŭ L        | Box Qty:                    | 1              |
|            | Label Size:                 | 100 x 50       |
|            | Label Colour:               | Not Applicable |
|            | Label Qty:                  | 0              |
|            | Outer Box Dimensions (If    | Applicable)    |
|            | Height (mm):                |                |
| <b>177</b> | Width (mm):                 |                |
|            | Depth (mm):                 |                |
|            | Gross Weight (kg):          |                |
|            | Barcode:                    | 505646263980   |
|            | Product Details             |                |
|            | Country of Origin:          | China          |
|            | Fitting Instruction:        | No             |
|            | CE & UKCA:                  | No             |
|            | FSC Certified Materials:    | Yes            |
|            | Colour:                     | Satin Green    |
|            | Construction Method:        | Cam & Wood D   |
|            | Construction Type:          | Rigid          |
|            | Cabinet Finish:             | MFC Painted M  |
| 213        | Fascia Finish:              | Mdf Painted Ma |
|            | Cabinet Thickness (mm):     | 16             |
|            | Fascia Thickness (mm):      | 18             |
|            | Drawer Included:            | No             |
|            | Drawer Type:                | Not Applicable |
|            |                             |                |