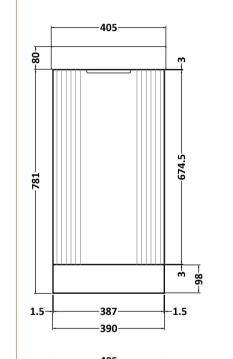

## FURNITURE

**Description:** 400 F/S Single Door Unit Inc Basin

|            | Product Dimensions          |                |
|------------|-----------------------------|----------------|
|            | Height (mm):                | 781            |
|            | Width (mm):                 | 400            |
|            | Depth (mm):                 | 222            |
|            | Nett Weight (kg):           | 17.5           |
|            | <b>Packaging Dimensions</b> |                |
|            | Height (mm):                | 830            |
|            | Width (mm):                 | 240            |
|            | Depth (mm):                 | 410            |
|            | Gross Weight (kg):          | 18.5           |
|            | Packaging Data              |                |
|            | Box Colour:                 | Brown Cardbo   |
| Ŭ L        | Box Qty:                    | 1              |
|            | Label Size:                 | 100 x 50       |
|            | Label Colour:               | Not Applicable |
|            | Label Qty:                  | 0              |
|            | Outer Box Dimensions (If    | Applicable)    |
|            | Height (mm):                |                |
| <b>177</b> | Width (mm):                 |                |
|            | Depth (mm):                 |                |
|            | Gross Weight (kg):          |                |
|            | Barcode:                    | 505646263980   |
|            | Product Details             |                |
|            | Country of Origin:          | China          |
|            | Fitting Instruction:        | No             |
|            | CE & UKCA:                  | No             |
|            | FSC Certified Materials:    | Yes            |
|            | Colour:                     | Satin Green    |
|            | Construction Method:        | Cam & Wood D   |
|            | Construction Type:          | Rigid          |
|            | Cabinet Finish:             | MFC Painted M  |
| 213        | Fascia Finish:              | Mdf Painted Ma |
|            | Cabinet Thickness (mm):     | 16             |
|            | Fascia Thickness (mm):      | 18             |
|            | Drawer Included:            | No             |
|            | Drawer Type:                | Not Applicable |
|            |                             |                |