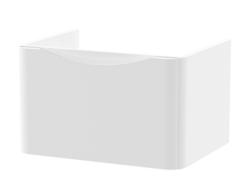

Sales Code: SML194 Description: 600 W/H Single Drawer Unit

| <b>Product Dimensions</b>  |                                |
|----------------------------|--------------------------------|
| Height (mm):               | 359                            |
| Width (mm):                | 596                            |
| Depth (mm):                | 445                            |
| Nett Weight (kg):          | 21.5                           |
| Packaging Dimensions       |                                |
| Height (mm):               | 400                            |
| Width (mm):                | 640                            |
| Depth (mm):                | 480                            |
| Gross Weight (kg):         | 22                             |
| Packaging Data             |                                |
| Box Colour:                | Brown Cardboard Box - Printed  |
| Box Qty:                   | 1                              |
| Label Size:                | 100 x 50                       |
| Label Colour:              | White Label                    |
| Label Qty:                 | 2                              |
| Outer Box Dimensions (If A | Applicable)                    |
| Height (mm):               | **                             |
| Width (mm):                |                                |
| Depth (mm):                |                                |
| Gross Weight (kg):         |                                |
| Barcode:                   | 5056462694467                  |
| Product Details            |                                |
| Country of Origin:         | China                          |
| Fitting Instruction:       | No                             |
| CE & UKCA:                 | N/A                            |
| FSC Certified Materials:   | Yes                            |
| Colour:                    | Satin White                    |
| Construction Method:       | Cam & Wood Dowel               |
| Construction Type:         | Rigid                          |
| Cabinet Finish:            | MFC Painted Matt               |
| Fascia Finish:             | Mdf Painted Matt               |
| Cabinet Thickness (mm):    | 18                             |
| Fascia Thickness (mm):     | 18                             |
| Drawer Included:           | Yes                            |
| Drawer Type:               | 80mm High Metal S/C Inc Galler |
| No of Shelves:             | 0                              |
| Hinge Type:                | Not Applicable                 |
| Hinge Included:            | Not Applicable                 |
| Adjustable Legs:           | No                             |
| Fixings Included:          | Yes                            |
| Handle Style:              | Contemporary                   |
| Waste Shroud:              | Yes                            |
| Handle Included:           | Yes                            |
| Handle Type:               | Inset                          |
|                            |                                |