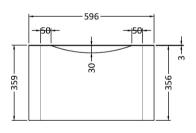

Sales Code: SML194 Description: 600 W/H Single Drawer Unit

| <b>Product Dimensions</b>  |                                |
|----------------------------|--------------------------------|
| Height (mm):               | 359                            |
| Width (mm):                | 596                            |
| Depth (mm):                | 445                            |
| Nett Weight (kg):          | 21.5                           |
| Packaging Dimensions       |                                |
| Height (mm):               | 400                            |
| Width (mm):                | 640                            |
| Depth (mm):                | 480                            |
| Gross Weight (kg):         | 22                             |
| Packaging Data             |                                |
| Box Colour:                | Brown Cardboard Box - Printed  |
| Box Qty:                   | 1                              |
| Label Size:                | 100 x 50                       |
| Label Colour:              | White Label                    |
| Label Qty:                 | 2                              |
| Outer Box Dimensions (If A | Applicable)                    |
| Height (mm):               | **                             |
| Width (mm):                |                                |
| Depth (mm):                |                                |
| Gross Weight (kg):         |                                |
| Barcode:                   | 5056462694467                  |
| Product Details            |                                |
| Country of Origin:         | China                          |
| Fitting Instruction:       | No                             |
| CE & UKCA:                 | N/A                            |
| FSC Certified Materials:   | Yes                            |
| Colour:                    | Satin White                    |
| Construction Method:       | Cam & Wood Dowel               |
| Construction Type:         | Rigid                          |
| Cabinet Finish:            | MFC Painted Matt               |
| Fascia Finish:             | Mdf Painted Matt               |
| Cabinet Thickness (mm):    | 18                             |
| Fascia Thickness (mm):     | 18                             |
| Drawer Included:           | Yes                            |
| Drawer Type:               | 80mm High Metal S/C Inc Galler |
| No of Shelves:             | 0                              |
| Hinge Type:                | Not Applicable                 |
| Hinge Included:            | Not Applicable                 |
| Adjustable Legs:           | No                             |
| Fixings Included:          | Yes                            |
| Handle Style:              | Contemporary                   |
| Waste Shroud:              | Yes                            |
| Handle Included:           | Yes                            |
| Handle Type:               | Inset                          |
|                            |                                |