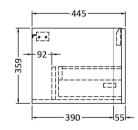

Sales Code: SML194 Description: 600 W/H Single Drawer Unit

| <b>Product Dimensions</b>  |                                |
|----------------------------|--------------------------------|
| Height (mm):               | 359                            |
| Width (mm):                | 596                            |
| Depth (mm):                | 445                            |
| Nett Weight (kg):          | 21.5                           |
| Packaging Dimensions       |                                |
| Height (mm):               | 400                            |
| Width (mm):                | 640                            |
| Depth (mm):                | 480                            |
| Gross Weight (kg):         | 22                             |
| Packaging Data             |                                |
| Box Colour:                | Brown Cardboard Box - Printed  |
| Box Qty:                   | 1                              |
| Label Size:                | 100 x 50                       |
| Label Colour:              | White Label                    |
| Label Qty:                 | 2                              |
| Outer Box Dimensions (If A | Applicable)                    |
| Height (mm):               | **                             |
| Width (mm):                |                                |
| Depth (mm):                |                                |
| Gross Weight (kg):         |                                |
| Barcode:                   | 5056462694467                  |
| Product Details            |                                |
| Country of Origin:         | China                          |
| Fitting Instruction:       | No                             |
| CE & UKCA:                 | N/A                            |
| FSC Certified Materials:   | Yes                            |
| Colour:                    | Satin White                    |
| Construction Method:       | Cam & Wood Dowel               |
| Construction Type:         | Rigid                          |
| Cabinet Finish:            | MFC Painted Matt               |
| Fascia Finish:             | Mdf Painted Matt               |
| Cabinet Thickness (mm):    | 18                             |
| Fascia Thickness (mm):     | 18                             |
| Drawer Included:           | Yes                            |
| Drawer Type:               | 80mm High Metal S/C Inc Galler |
| No of Shelves:             | 0                              |
| Hinge Type:                | Not Applicable                 |
| Hinge Included:            | Not Applicable                 |
| Adjustable Legs:           | No                             |
| Fixings Included:          | Yes                            |
| Handle Style:              | Contemporary                   |
| Waste Shroud:              | Yes                            |
| Handle Included:           | Yes                            |
| Handle Type:               | Inset                          |
|                            |                                |