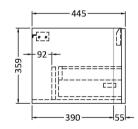

Sales Code: SML1494 Description: 600 W/H Single Drawer Unit

Handle Type:

| n 1 . nt                        |                                |
|---------------------------------|--------------------------------|
| <b>Product Dimensions</b>       |                                |
| Height (mm):                    | 359                            |
| Width (mm):                     | 596                            |
| Depth (mm):                     | 445                            |
| Nett Weight (kg):               | 21.5                           |
| Packaging Dimensions            |                                |
| Height (mm):                    | 400                            |
| Width (mm):                     | 640                            |
| Depth (mm):                     | 480                            |
| Gross Weight (kg):              | 22                             |
| Packaging Data                  |                                |
| Box Colour:                     | Brown Cardboard Box - Printed  |
| Box Qty:                        | 1                              |
| Label Size:                     | 100 x 50                       |
| Label Colour:                   | White Label                    |
| Label Qty:                      | 2                              |
| <b>Outer Box Dimensions (If</b> | Applicable)                    |
| Height (mm):                    |                                |
| Width (mm):                     |                                |
| Depth (mm):                     |                                |
| Gross Weight (kg):              |                                |
| Barcode:                        | 5056462694504                  |
| <b>Product Details</b>          |                                |
| Country of Origin:              | China                          |
| Fitting Instruction:            | No                             |
| CE & UKCA:                      | N/A                            |
| FSC Certified Materials:        | Yes                            |
| Colour:                         | Satin Anthracite               |
| Construction Method:            | Cam & Wood Dowel               |
| Construction Type:              | Rigid                          |
| Cabinet Finish:                 | MFC Painted Matt               |
| Fascia Finish:                  | Mdf Painted Matt               |
| Cabinet Thickness (mm):         | 18                             |
| Fascia Thickness (mm):          | 18                             |
| Drawer Included:                | Yes                            |
| Drawer Type:                    | 80mm High Metal S/C Inc Galler |
| No of Shelves:                  | 0                              |
| Hinge Type:                     | Not Applicable                 |
| Hinge Included:                 | Not Applicable                 |
| Adjustable Legs:                | No                             |
| Fixings Included:               | Yes                            |
| Handle Style:                   | Contemporary                   |
| Waste Shroud:                   | Yes                            |
| Handle Included:                | Yes                            |