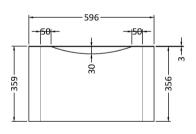

Sales Code: SML1494 Description: 600 W/H Single Drawer Unit

Handle Type:

| n 1 . nt                        |                                |
|---------------------------------|--------------------------------|
| <b>Product Dimensions</b>       |                                |
| Height (mm):                    | 359                            |
| Width (mm):                     | 596                            |
| Depth (mm):                     | 445                            |
| Nett Weight (kg):               | 21.5                           |
| Packaging Dimensions            |                                |
| Height (mm):                    | 400                            |
| Width (mm):                     | 640                            |
| Depth (mm):                     | 480                            |
| Gross Weight (kg):              | 22                             |
| Packaging Data                  |                                |
| Box Colour:                     | Brown Cardboard Box - Printed  |
| Box Qty:                        | 1                              |
| Label Size:                     | 100 x 50                       |
| Label Colour:                   | White Label                    |
| Label Qty:                      | 2                              |
| <b>Outer Box Dimensions (If</b> | Applicable)                    |
| Height (mm):                    |                                |
| Width (mm):                     |                                |
| Depth (mm):                     |                                |
| Gross Weight (kg):              |                                |
| Barcode:                        | 5056462694504                  |
| <b>Product Details</b>          |                                |
| Country of Origin:              | China                          |
| Fitting Instruction:            | No                             |
| CE & UKCA:                      | N/A                            |
| FSC Certified Materials:        | Yes                            |
| Colour:                         | Satin Anthracite               |
| Construction Method:            | Cam & Wood Dowel               |
| Construction Type:              | Rigid                          |
| Cabinet Finish:                 | MFC Painted Matt               |
| Fascia Finish:                  | Mdf Painted Matt               |
| Cabinet Thickness (mm):         | 18                             |
| Fascia Thickness (mm):          | 18                             |
| Drawer Included:                | Yes                            |
| Drawer Type:                    | 80mm High Metal S/C Inc Galler |
| No of Shelves:                  | 0                              |
| Hinge Type:                     | Not Applicable                 |
| Hinge Included:                 | Not Applicable                 |
| Adjustable Legs:                | No                             |
| Fixings Included:               | Yes                            |
| Handle Style:                   | Contemporary                   |
| Waste Shroud:                   | Yes                            |
| Handle Included:                | Yes                            |