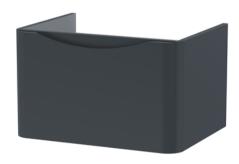

Sales Code: SML1494 Description: 600 W/H Single Drawer Unit

Handle Type:

| n 1 . nt                        |                                |
|---------------------------------|--------------------------------|
| <b>Product Dimensions</b>       |                                |
| Height (mm):                    | 359                            |
| Width (mm):                     | 596                            |
| Depth (mm):                     | 445                            |
| Nett Weight (kg):               | 21.5                           |
| Packaging Dimensions            |                                |
| Height (mm):                    | 400                            |
| Width (mm):                     | 640                            |
| Depth (mm):                     | 480                            |
| Gross Weight (kg):              | 22                             |
| Packaging Data                  |                                |
| Box Colour:                     | Brown Cardboard Box - Printed  |
| Box Qty:                        | 1                              |
| Label Size:                     | 100 x 50                       |
| Label Colour:                   | White Label                    |
| Label Qty:                      | 2                              |
| <b>Outer Box Dimensions (If</b> | Applicable)                    |
| Height (mm):                    |                                |
| Width (mm):                     |                                |
| Depth (mm):                     |                                |
| Gross Weight (kg):              |                                |
| Barcode:                        | 5056462694504                  |
| <b>Product Details</b>          |                                |
| Country of Origin:              | China                          |
| Fitting Instruction:            | No                             |
| CE & UKCA:                      | N/A                            |
| FSC Certified Materials:        | Yes                            |
| Colour:                         | Satin Anthracite               |
| Construction Method:            | Cam & Wood Dowel               |
| Construction Type:              | Rigid                          |
| Cabinet Finish:                 | MFC Painted Matt               |
| Fascia Finish:                  | Mdf Painted Matt               |
| Cabinet Thickness (mm):         | 18                             |
| Fascia Thickness (mm):          | 18                             |
| Drawer Included:                | Yes                            |
| Drawer Type:                    | 80mm High Metal S/C Inc Galler |
| No of Shelves:                  | 0                              |
| Hinge Type:                     | Not Applicable                 |
| Hinge Included:                 | Not Applicable                 |
| Adjustable Legs:                | No                             |
| Fixings Included:               | Yes                            |
| Handle Style:                   | Contemporary                   |
| Waste Shroud:                   | Yes                            |
| Handle Included:                | Yes                            |