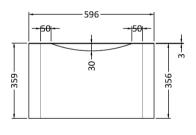

Sales Code: SML394 Description: 600 W/H Single Drawer Unit

Handle Type:

| <b>Product Dimensions</b>   |                                |
|-----------------------------|--------------------------------|
| Height (mm):                | 359                            |
| Width (mm):                 | 596                            |
| Depth (mm):                 | 445                            |
| Nett Weight (kg):           | 21.5                           |
| <b>Packaging Dimensions</b> |                                |
| Height (mm):                | 400                            |
| Width (mm):                 | 640                            |
| Depth (mm):                 | 480                            |
| Gross Weight (kg):          | 22                             |
| Packaging Data              |                                |
| Box Colour:                 | Brown Cardboard Box - Printed  |
| Box Qty:                    | 1                              |
| Label Size:                 | 100 x 50                       |
| Label Colour:               | White Label                    |
| Label Qty:                  | 2                              |
| Outer Box Dimensions (If    | Applicable)                    |
| Height (mm):                |                                |
| Width (mm):                 |                                |
| Depth (mm):                 |                                |
| Gross Weight (kg):          |                                |
| Barcode:                    | 5056462694481                  |
| <b>Product Details</b>      |                                |
| Country of Origin:          | China                          |
| Fitting Instruction:        | No                             |
| CE & UKCA:                  | N/A                            |
| FSC Certified Materials:    | Yes                            |
| Colour:                     | Satin Blue                     |
| Construction Method:        | Cam & Wood Dowel               |
| Construction Type:          | Rigid                          |
| Cabinet Finish:             | MFC Painted Matt               |
| Fascia Finish:              | Mdf Painted Matt               |
| Cabinet Thickness (mm):     | 18                             |
| Fascia Thickness (mm):      | 18                             |
| Drawer Included:            | Yes                            |
| Drawer Type:                | 80mm High Metal S/C Inc Galler |
| No of Shelves:              | 0                              |
| Hinge Type:                 | Not Applicable                 |
| Hinge Included:             | Not Applicable                 |
| Adjustable Legs:            | No                             |
| Fixings Included:           | Yes                            |
| Handle Style:               | Contemporary                   |
| Waste Shroud:               | Yes                            |
| Handle Included:            | Yes                            |