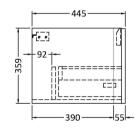

Sales Code: SML394 Description: 600 W/H Single Drawer Unit

Handle Type:

| <b>Product Dimensions</b>   |                                |
|-----------------------------|--------------------------------|
| Height (mm):                | 359                            |
| Width (mm):                 | 596                            |
| Depth (mm):                 | 445                            |
| Nett Weight (kg):           | 21.5                           |
| <b>Packaging Dimensions</b> |                                |
| Height (mm):                | 400                            |
| Width (mm):                 | 640                            |
| Depth (mm):                 | 480                            |
| Gross Weight (kg):          | 22                             |
| Packaging Data              |                                |
| Box Colour:                 | Brown Cardboard Box - Printed  |
| Box Qty:                    | 1                              |
| Label Size:                 | 100 x 50                       |
| Label Colour:               | White Label                    |
| Label Qty:                  | 2                              |
| Outer Box Dimensions (If    | Applicable)                    |
| Height (mm):                |                                |
| Width (mm):                 |                                |
| Depth (mm):                 |                                |
| Gross Weight (kg):          |                                |
| Barcode:                    | 5056462694481                  |
| <b>Product Details</b>      |                                |
| Country of Origin:          | China                          |
| Fitting Instruction:        | No                             |
| CE & UKCA:                  | N/A                            |
| FSC Certified Materials:    | Yes                            |
| Colour:                     | Satin Blue                     |
| Construction Method:        | Cam & Wood Dowel               |
| Construction Type:          | Rigid                          |
| Cabinet Finish:             | MFC Painted Matt               |
| Fascia Finish:              | Mdf Painted Matt               |
| Cabinet Thickness (mm):     | 18                             |
| Fascia Thickness (mm):      | 18                             |
| Drawer Included:            | Yes                            |
| Drawer Type:                | 80mm High Metal S/C Inc Galler |
| No of Shelves:              | 0                              |
| Hinge Type:                 | Not Applicable                 |
| Hinge Included:             | Not Applicable                 |
| Adjustable Legs:            | No                             |
| Fixings Included:           | Yes                            |
| Handle Style:               | Contemporary                   |
| Waste Shroud:               | Yes                            |
| Handle Included:            | Yes                            |