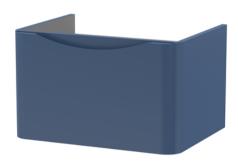

Sales Code: SML394 Description: 600 W/H Single Drawer Unit

Handle Type:

| <b>Product Dimensions</b>   |                                |
|-----------------------------|--------------------------------|
| Height (mm):                | 359                            |
| Width (mm):                 | 596                            |
| Depth (mm):                 | 445                            |
| Nett Weight (kg):           | 21.5                           |
| <b>Packaging Dimensions</b> |                                |
| Height (mm):                | 400                            |
| Width (mm):                 | 640                            |
| Depth (mm):                 | 480                            |
| Gross Weight (kg):          | 22                             |
| Packaging Data              |                                |
| Box Colour:                 | Brown Cardboard Box - Printed  |
| Box Qty:                    | 1                              |
| Label Size:                 | 100 x 50                       |
| Label Colour:               | White Label                    |
| Label Qty:                  | 2                              |
| Outer Box Dimensions (If    | Applicable)                    |
| Height (mm):                |                                |
| Width (mm):                 |                                |
| Depth (mm):                 |                                |
| Gross Weight (kg):          |                                |
| Barcode:                    | 5056462694481                  |
| <b>Product Details</b>      |                                |
| Country of Origin:          | China                          |
| Fitting Instruction:        | No                             |
| CE & UKCA:                  | N/A                            |
| FSC Certified Materials:    | Yes                            |
| Colour:                     | Satin Blue                     |
| Construction Method:        | Cam & Wood Dowel               |
| Construction Type:          | Rigid                          |
| Cabinet Finish:             | MFC Painted Matt               |
| Fascia Finish:              | Mdf Painted Matt               |
| Cabinet Thickness (mm):     | 18                             |
| Fascia Thickness (mm):      | 18                             |
| Drawer Included:            | Yes                            |
| Drawer Type:                | 80mm High Metal S/C Inc Galler |
| No of Shelves:              | 0                              |
| Hinge Type:                 | Not Applicable                 |
| Hinge Included:             | Not Applicable                 |
| Adjustable Legs:            | No                             |
| Fixings Included:           | Yes                            |
| Handle Style:               | Contemporary                   |
| Waste Shroud:               | Yes                            |
| Handle Included:            | Yes                            |