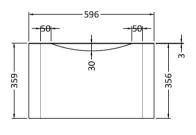

Sales Code: SML894 Description: 600 W/H Single Drawer Unit

Handle Type:

| <b>Product Dimensions</b>       |                                |
|---------------------------------|--------------------------------|
| Height (mm):                    | 359                            |
| Width (mm):                     | 596                            |
| Depth (mm):                     | 445                            |
| Nett Weight (kg):               | 21.5                           |
| Packaging Dimensions            |                                |
| Height (mm):                    | 400                            |
| Width (mm):                     | 640                            |
| Depth (mm):                     | 480                            |
| Gross Weight (kg):              | 22                             |
| Packaging Data                  |                                |
| Box Colour:                     | Brown Cardboard Box - Printed  |
| Box Qty:                        | 1                              |
| Label Size:                     | 100 x 50                       |
| Label Colour:                   | White Label                    |
| Label Qty:                      | 2                              |
| <b>Outer Box Dimensions (If</b> | Applicable)                    |
| Height (mm):                    |                                |
| Width (mm):                     |                                |
| Depth (mm):                     |                                |
| Gross Weight (kg):              |                                |
| Barcode:                        | 5056462694498                  |
| <b>Product Details</b>          |                                |
| Country of Origin:              | China                          |
| Fitting Instruction:            | No                             |
| CE & UKCA:                      | N/A                            |
| FSC Certified Materials:        | Yes                            |
| Colour:                         | Satin Green                    |
| Construction Method:            | Cam & Wood Dowel               |
| Construction Type:              | Rigid                          |
| Cabinet Finish:                 | MFC Painted Matt               |
| Fascia Finish:                  | Mdf Painted Matt               |
| Cabinet Thickness (mm):         | 18                             |
| Fascia Thickness (mm):          | 18                             |
| Drawer Included:                | Yes                            |
| Drawer Type:                    | 80mm High Metal S/C Inc Galler |
| No of Shelves:                  | 0                              |
| Hinge Type:                     | Not Applicable                 |
| Hinge Included:                 | Not Applicable                 |
| Adjustable Legs:                | No                             |
| Fixings Included:               | Yes                            |
| Handle Style:                   | Contemporary                   |
| Waste Shroud:                   | Yes                            |
| Handle Included:                | Yes                            |