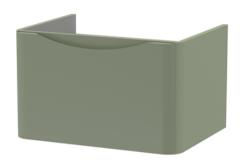

Sales Code: SML894 Description: 600 W/H Single Drawer Unit

Handle Type:

| <b>Product Dimensions</b>       |                                |
|---------------------------------|--------------------------------|
| Height (mm):                    | 359                            |
| Width (mm):                     | 596                            |
| Depth (mm):                     | 445                            |
| Nett Weight (kg):               | 21.5                           |
| Packaging Dimensions            |                                |
| Height (mm):                    | 400                            |
| Width (mm):                     | 640                            |
| Depth (mm):                     | 480                            |
| Gross Weight (kg):              | 22                             |
| Packaging Data                  |                                |
| Box Colour:                     | Brown Cardboard Box - Printed  |
| Box Qty:                        | 1                              |
| Label Size:                     | 100 x 50                       |
| Label Colour:                   | White Label                    |
| Label Qty:                      | 2                              |
| <b>Outer Box Dimensions (If</b> | Applicable)                    |
| Height (mm):                    |                                |
| Width (mm):                     |                                |
| Depth (mm):                     |                                |
| Gross Weight (kg):              |                                |
| Barcode:                        | 5056462694498                  |
| <b>Product Details</b>          |                                |
| Country of Origin:              | China                          |
| Fitting Instruction:            | No                             |
| CE & UKCA:                      | N/A                            |
| FSC Certified Materials:        | Yes                            |
| Colour:                         | Satin Green                    |
| Construction Method:            | Cam & Wood Dowel               |
| Construction Type:              | Rigid                          |
| Cabinet Finish:                 | MFC Painted Matt               |
| Fascia Finish:                  | Mdf Painted Matt               |
| Cabinet Thickness (mm):         | 18                             |
| Fascia Thickness (mm):          | 18                             |
| Drawer Included:                | Yes                            |
| Drawer Type:                    | 80mm High Metal S/C Inc Galler |
| No of Shelves:                  | 0                              |
| Hinge Type:                     | Not Applicable                 |
| Hinge Included:                 | Not Applicable                 |
| Adjustable Legs:                | No                             |
| Fixings Included:               | Yes                            |
| Handle Style:                   | Contemporary                   |
| Waste Shroud:                   | Yes                            |
| Handle Included:                | Yes                            |