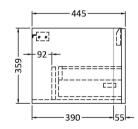

Sales Code: SML894 Description: 600 W/H Single Drawer Unit

Handle Type:

| <b>Product Dimensions</b>       |                                |
|---------------------------------|--------------------------------|
| Height (mm):                    | 359                            |
| Width (mm):                     | 596                            |
| Depth (mm):                     | 445                            |
| Nett Weight (kg):               | 21.5                           |
| Packaging Dimensions            |                                |
| Height (mm):                    | 400                            |
| Width (mm):                     | 640                            |
| Depth (mm):                     | 480                            |
| Gross Weight (kg):              | 22                             |
| Packaging Data                  |                                |
| Box Colour:                     | Brown Cardboard Box - Printed  |
| Box Qty:                        | 1                              |
| Label Size:                     | 100 x 50                       |
| Label Colour:                   | White Label                    |
| Label Qty:                      | 2                              |
| <b>Outer Box Dimensions (If</b> | Applicable)                    |
| Height (mm):                    |                                |
| Width (mm):                     |                                |
| Depth (mm):                     |                                |
| Gross Weight (kg):              |                                |
| Barcode:                        | 5056462694498                  |
| <b>Product Details</b>          |                                |
| Country of Origin:              | China                          |
| Fitting Instruction:            | No                             |
| CE & UKCA:                      | N/A                            |
| FSC Certified Materials:        | Yes                            |
| Colour:                         | Satin Green                    |
| Construction Method:            | Cam & Wood Dowel               |
| Construction Type:              | Rigid                          |
| Cabinet Finish:                 | MFC Painted Matt               |
| Fascia Finish:                  | Mdf Painted Matt               |
| Cabinet Thickness (mm):         | 18                             |
| Fascia Thickness (mm):          | 18                             |
| Drawer Included:                | Yes                            |
| Drawer Type:                    | 80mm High Metal S/C Inc Galler |
| No of Shelves:                  | 0                              |
| Hinge Type:                     | Not Applicable                 |
| Hinge Included:                 | Not Applicable                 |
| Adjustable Legs:                | No                             |
| Fixings Included:               | Yes                            |
| Handle Style:                   | Contemporary                   |
| Waste Shroud:                   | Yes                            |
| Handle Included:                | Yes                            |