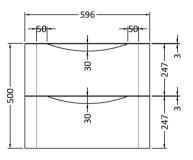

Sales Code: SML193 Description: 600 W/H 2-Drawer Unit

Handle Included:

Handle Type:

| Product Dimensions         |                                |
|----------------------------|--------------------------------|
| Height (mm):               | 500                            |
| Width (mm):                | 596                            |
| Depth (mm):                | 445                            |
| Nett Weight (kg):          | 26.5                           |
| Packaging Dimensions       |                                |
| Height (mm):               | 540                            |
| Width (mm):                | 640                            |
| Depth (mm):                | 480                            |
| Gross Weight (kg):         | 27                             |
| Packaging Data             |                                |
| Box Colour:                | Brown Cardboard Box - Printed  |
| Box Qty:                   | 1                              |
| Label Size:                | 100 x 50                       |
| Label Colour:              | White Label                    |
| Label Qty:                 | 2                              |
| Outer Box Dimensions (If A | applicable)                    |
| Height (mm):               |                                |
| Width (mm):                |                                |
| Depth (mm):                |                                |
| Gross Weight (kg):         |                                |
| Barcode:                   | 5056462694511                  |
| Product Details            |                                |
| Country of Origin:         | China                          |
| Citting Instruction:       | No                             |
| CE & UKCA:                 | N/A                            |
| FSC Certified Materials:   | Yes                            |
| Colour:                    | Satin White                    |
| Construction Method:       | Cam & Wood Dowel               |
| Construction Type:         | Rigid                          |
| Cabinet Finish:            | MFC Painted Matt               |
| Fascia Finish:             | Mdf Painted Matt               |
| Cabinet Thickness (mm):    | 18                             |
| Fascia Thickness (mm):     | 18                             |
| Drawer Included:           | Yes                            |
| Drawer Type:               | 80mm High Metal S/C Inc Galler |
| No of Shelves:             | 0                              |
| Hinge Type:                | Not Applicable                 |
| Hinge Included:            | Not Applicable                 |
| Adjustable Legs:           | No                             |
| Fixings Included:          | Yes                            |
| Handle Style:              | Contemporary                   |
| Vaste Shroud:              | Yes                            |
| Hamilton Incident          | V                              |