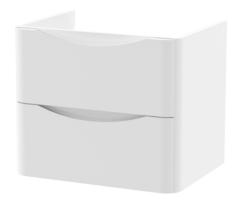

Sales Code: SML193 Description: 600 W/H 2-Drawer Unit

Handle Included:

Handle Type:

| Product Dimensions         |                                |
|----------------------------|--------------------------------|
| Height (mm):               | 500                            |
| Width (mm):                | 596                            |
| Depth (mm):                | 445                            |
| Nett Weight (kg):          | 26.5                           |
| Packaging Dimensions       |                                |
| Height (mm):               | 540                            |
| Width (mm):                | 640                            |
| Depth (mm):                | 480                            |
| Gross Weight (kg):         | 27                             |
| Packaging Data             |                                |
| Box Colour:                | Brown Cardboard Box - Printed  |
| Box Qty:                   | 1                              |
| Label Size:                | 100 x 50                       |
| Label Colour:              | White Label                    |
| Label Qty:                 | 2                              |
| Outer Box Dimensions (If A | applicable)                    |
| Height (mm):               |                                |
| Width (mm):                |                                |
| Depth (mm):                |                                |
| Gross Weight (kg):         |                                |
| Barcode:                   | 5056462694511                  |
| Product Details            |                                |
| Country of Origin:         | China                          |
| Citting Instruction:       | No                             |
| CE & UKCA:                 | N/A                            |
| FSC Certified Materials:   | Yes                            |
| Colour:                    | Satin White                    |
| Construction Method:       | Cam & Wood Dowel               |
| Construction Type:         | Rigid                          |
| Cabinet Finish:            | MFC Painted Matt               |
| Fascia Finish:             | Mdf Painted Matt               |
| Cabinet Thickness (mm):    | 18                             |
| Fascia Thickness (mm):     | 18                             |
| Drawer Included:           | Yes                            |
| Drawer Type:               | 80mm High Metal S/C Inc Galler |
| No of Shelves:             | 0                              |
| Hinge Type:                | Not Applicable                 |
| Hinge Included:            | Not Applicable                 |
| Adjustable Legs:           | No                             |
| Fixings Included:          | Yes                            |
| Handle Style:              | Contemporary                   |
| Vaste Shroud:              | Yes                            |
| Hamilton Incident          | V                              |