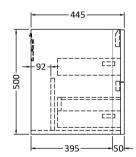

Sales Code: SML193 Description: 600 W/H 2-Drawer Unit

Handle Included:

Handle Type:

| Product Dimensions         |                                |
|----------------------------|--------------------------------|
| Height (mm):               | 500                            |
| Width (mm):                | 596                            |
| Depth (mm):                | 445                            |
| Nett Weight (kg):          | 26.5                           |
| Packaging Dimensions       |                                |
| Height (mm):               | 540                            |
| Width (mm):                | 640                            |
| Depth (mm):                | 480                            |
| Gross Weight (kg):         | 27                             |
| Packaging Data             |                                |
| Box Colour:                | Brown Cardboard Box - Printed  |
| Box Qty:                   | 1                              |
| Label Size:                | 100 x 50                       |
| Label Colour:              | White Label                    |
| Label Qty:                 | 2                              |
| Outer Box Dimensions (If A | applicable)                    |
| Height (mm):               |                                |
| Width (mm):                |                                |
| Depth (mm):                |                                |
| Gross Weight (kg):         |                                |
| Barcode:                   | 5056462694511                  |
| Product Details            |                                |
| Country of Origin:         | China                          |
| Citting Instruction:       | No                             |
| CE & UKCA:                 | N/A                            |
| FSC Certified Materials:   | Yes                            |
| Colour:                    | Satin White                    |
| Construction Method:       | Cam & Wood Dowel               |
| Construction Type:         | Rigid                          |
| Cabinet Finish:            | MFC Painted Matt               |
| Fascia Finish:             | Mdf Painted Matt               |
| Cabinet Thickness (mm):    | 18                             |
| Fascia Thickness (mm):     | 18                             |
| Drawer Included:           | Yes                            |
| Drawer Type:               | 80mm High Metal S/C Inc Galler |
| No of Shelves:             | 0                              |
| Hinge Type:                | Not Applicable                 |
| Hinge Included:            | Not Applicable                 |
| Adjustable Legs:           | No                             |
| Fixings Included:          | Yes                            |
| Handle Style:              | Contemporary                   |
| Vaste Shroud:              | Yes                            |
| Hamilton Incident          | V                              |