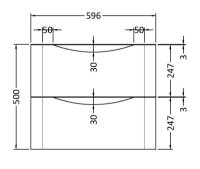

Sales Code: SML1493 Description: 600 W/H 2-Drawer Unit

| Product Dimensions         |                                |
|----------------------------|--------------------------------|
| Height (mm):               | 500                            |
| Width (mm):                | 596                            |
| Depth (mm):                | 445                            |
| Nett Weight (kg):          | 26.5                           |
| Packaging Dimensions       |                                |
| Height (mm):               | 540                            |
| Width (mm):                | 640                            |
| Depth (mm):                | 480                            |
| Gross Weight (kg):         | 27                             |
| Packaging Data             |                                |
| Box Colour:                | Brown Cardboard Box - Printed  |
| Box Qty:                   | 1                              |
| Label Size:                | 100 x 50                       |
| Label Colour:              | White Label                    |
| Label Qty:                 | 2                              |
| Outer Box Dimensions (If A | Applicable)                    |
| Height (mm):               |                                |
| Width (mm):                |                                |
| Depth (mm):                |                                |
| Gross Weight (kg):         |                                |
| Barcode:                   | 5056462694559                  |
| Product Details            |                                |
| Country of Origin:         | China                          |
| Fitting Instruction:       | No                             |
| CE & UKCA:                 | N/A                            |
| FSC Certified Materials:   | Yes                            |
| Colour:                    | Satin Anthracite               |
| Construction Method:       | Cam & Wood Dowel               |
| Construction Type:         | Rigid                          |
| Cabinet Finish:            | MFC Painted Matt               |
| Fascia Finish:             | Mdf Painted Matt               |
| Cabinet Thickness (mm):    | 18                             |
| Fascia Thickness (mm):     | 18                             |
| Drawer Included:           | Yes                            |
| Drawer Type:               | 80mm High Metal S/C Inc Galler |
| No of Shelves:             | 0                              |
| Hinge Type:                | Not Applicable                 |
| Hinge Included:            | Not Applicable                 |
| Adjustable Legs:           | No                             |
| Fixings Included:          | Yes                            |
| Handle Style:              | Contemporary                   |
| Waste Shroud:              | Yes                            |