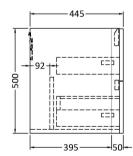

Sales Code: SML1493 Description: 600 W/H 2-Drawer Unit

| Product Dimensions         |                                |
|----------------------------|--------------------------------|
| Height (mm):               | 500                            |
| Width (mm):                | 596                            |
| Depth (mm):                | 445                            |
| Nett Weight (kg):          | 26.5                           |
| Packaging Dimensions       |                                |
| Height (mm):               | 540                            |
| Width (mm):                | 640                            |
| Depth (mm):                | 480                            |
| Gross Weight (kg):         | 27                             |
| Packaging Data             |                                |
| Box Colour:                | Brown Cardboard Box - Printed  |
| Box Qty:                   | 1                              |
| Label Size:                | 100 x 50                       |
| Label Colour:              | White Label                    |
| Label Qty:                 | 2                              |
| Outer Box Dimensions (If A | Applicable)                    |
| Height (mm):               |                                |
| Width (mm):                |                                |
| Depth (mm):                |                                |
| Gross Weight (kg):         |                                |
| Barcode:                   | 5056462694559                  |
| Product Details            |                                |
| Country of Origin:         | China                          |
| Fitting Instruction:       | No                             |
| CE & UKCA:                 | N/A                            |
| FSC Certified Materials:   | Yes                            |
| Colour:                    | Satin Anthracite               |
| Construction Method:       | Cam & Wood Dowel               |
| Construction Type:         | Rigid                          |
| Cabinet Finish:            | MFC Painted Matt               |
| Fascia Finish:             | Mdf Painted Matt               |
| Cabinet Thickness (mm):    | 18                             |
| Fascia Thickness (mm):     | 18                             |
| Drawer Included:           | Yes                            |
| Drawer Type:               | 80mm High Metal S/C Inc Galler |
| No of Shelves:             | 0                              |
| Hinge Type:                | Not Applicable                 |
| Hinge Included:            | Not Applicable                 |
| Adjustable Legs:           | No                             |
| Fixings Included:          | Yes                            |
| Handle Style:              | Contemporary                   |
| Waste Shroud:              | Yes                            |