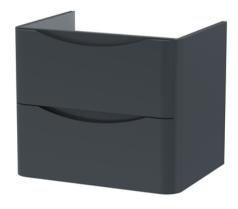

Sales Code: SML1493 Description: 600 W/H 2-Drawer Unit

| Product Dimensions         |                                |
|----------------------------|--------------------------------|
| Height (mm):               | 500                            |
| Width (mm):                | 596                            |
| Depth (mm):                | 445                            |
| Nett Weight (kg):          | 26.5                           |
| Packaging Dimensions       |                                |
| Height (mm):               | 540                            |
| Width (mm):                | 640                            |
| Depth (mm):                | 480                            |
| Gross Weight (kg):         | 27                             |
| Packaging Data             |                                |
| Box Colour:                | Brown Cardboard Box - Printed  |
| Box Qty:                   | 1                              |
| Label Size:                | 100 x 50                       |
| Label Colour:              | White Label                    |
| Label Qty:                 | 2                              |
| Outer Box Dimensions (If A | Applicable)                    |
| Height (mm):               |                                |
| Width (mm):                |                                |
| Depth (mm):                |                                |
| Gross Weight (kg):         |                                |
| Barcode:                   | 5056462694559                  |
| Product Details            |                                |
| Country of Origin:         | China                          |
| Fitting Instruction:       | No                             |
| CE & UKCA:                 | N/A                            |
| FSC Certified Materials:   | Yes                            |
| Colour:                    | Satin Anthracite               |
| Construction Method:       | Cam & Wood Dowel               |
| Construction Type:         | Rigid                          |
| Cabinet Finish:            | MFC Painted Matt               |
| Fascia Finish:             | Mdf Painted Matt               |
| Cabinet Thickness (mm):    | 18                             |
| Fascia Thickness (mm):     | 18                             |
| Drawer Included:           | Yes                            |
| Drawer Type:               | 80mm High Metal S/C Inc Galler |
| No of Shelves:             | 0                              |
| Hinge Type:                | Not Applicable                 |
| Hinge Included:            | Not Applicable                 |
| Adjustable Legs:           | No                             |
| Fixings Included:          | Yes                            |
| Handle Style:              | Contemporary                   |
| Waste Shroud:              | Yes                            |