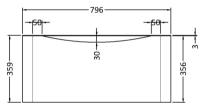

Sales Code: SML196 Description: 800 W/H Single Drawer Unit

Handle Type:

| <b>Product Dimensions</b>       |                                |
|---------------------------------|--------------------------------|
| Height (mm):                    | 359                            |
| Width (mm):                     | 796                            |
| Depth (mm):                     | 445                            |
| Nett Weight (kg):               | 26.5                           |
| Packaging Dimensions            |                                |
| Height (mm):                    | 400                            |
| Width (mm):                     | 840                            |
| Depth (mm):                     | 480                            |
| Gross Weight (kg):              | 27                             |
| Packaging Data                  |                                |
| Box Colour:                     | Brown Cardboard Box - Printed  |
| Box Qty:                        | 1                              |
| Label Size:                     | 100 x 50                       |
| Label Colour:                   | White Label                    |
| Label Qty:                      | 2                              |
| <b>Outer Box Dimensions (If</b> | Applicable)                    |
| Height (mm):                    |                                |
| Width (mm):                     |                                |
| Depth (mm):                     |                                |
| Gross Weight (kg):              |                                |
| Barcode:                        | 5056462694610                  |
| <b>Product Details</b>          |                                |
| Country of Origin:              | China                          |
| Fitting Instruction:            | No                             |
| CE & UKCA:                      | N/A                            |
| FSC Certified Materials:        | Yes                            |
| Colour:                         | Satin White                    |
| Construction Method:            | Cam & Wood Dowel               |
| Construction Type:              | Rigid                          |
| Cabinet Finish:                 | MFC Painted Matt               |
| Fascia Finish:                  | Mdf Painted Matt               |
| Cabinet Thickness (mm):         | 18                             |
| Fascia Thickness (mm):          | 18                             |
| Drawer Included:                | Yes                            |
| Drawer Type:                    | 80mm High Metal S/C Inc Galler |
| No of Shelves:                  | 0                              |
| Hinge Type:                     | Not Applicable                 |
| Hinge Included:                 | Not Applicable                 |
| Adjustable Legs:                | No                             |
| Fixings Included:               | Yes                            |
| Handle Style:                   | Contemporary                   |
| Waste Shroud:                   | Yes                            |
| Handle Included:                | Yes                            |