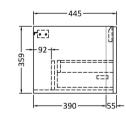

Sales Code: SML196 Description: 800 W/H Single Drawer Unit

Handle Type:

| <b>Product Dimensions</b>       |                                |
|---------------------------------|--------------------------------|
| Height (mm):                    | 359                            |
| Width (mm):                     | 796                            |
| Depth (mm):                     | 445                            |
| Nett Weight (kg):               | 26.5                           |
| Packaging Dimensions            |                                |
| Height (mm):                    | 400                            |
| Width (mm):                     | 840                            |
| Depth (mm):                     | 480                            |
| Gross Weight (kg):              | 27                             |
| Packaging Data                  |                                |
| Box Colour:                     | Brown Cardboard Box - Printed  |
| Box Qty:                        | 1                              |
| Label Size:                     | 100 x 50                       |
| Label Colour:                   | White Label                    |
| Label Qty:                      | 2                              |
| <b>Outer Box Dimensions (If</b> | Applicable)                    |
| Height (mm):                    |                                |
| Width (mm):                     |                                |
| Depth (mm):                     |                                |
| Gross Weight (kg):              |                                |
| Barcode:                        | 5056462694610                  |
| <b>Product Details</b>          |                                |
| Country of Origin:              | China                          |
| Fitting Instruction:            | No                             |
| CE & UKCA:                      | N/A                            |
| FSC Certified Materials:        | Yes                            |
| Colour:                         | Satin White                    |
| Construction Method:            | Cam & Wood Dowel               |
| Construction Type:              | Rigid                          |
| Cabinet Finish:                 | MFC Painted Matt               |
| Fascia Finish:                  | Mdf Painted Matt               |
| Cabinet Thickness (mm):         | 18                             |
| Fascia Thickness (mm):          | 18                             |
| Drawer Included:                | Yes                            |
| Drawer Type:                    | 80mm High Metal S/C Inc Galler |
| No of Shelves:                  | 0                              |
| Hinge Type:                     | Not Applicable                 |
| Hinge Included:                 | Not Applicable                 |
| Adjustable Legs:                | No                             |
| Fixings Included:               | Yes                            |
| Handle Style:                   | Contemporary                   |
| Waste Shroud:                   | Yes                            |
| Handle Included:                | Yes                            |