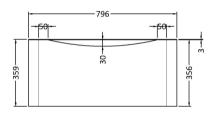

Sales Code: SML1496 Description: 800 W/H Single Drawer Unit

Handle Type:

| <b>Product Dimensions</b>       |                                |
|---------------------------------|--------------------------------|
| Height (mm):                    | 359                            |
| Width (mm):                     | 796                            |
| Depth (mm):                     | 445                            |
| Nett Weight (kg):               | 26.5                           |
| Packaging Dimensions            |                                |
| Height (mm):                    | 400                            |
| Width (mm):                     | 840                            |
| Depth (mm):                     | 480                            |
| Gross Weight (kg):              | 27                             |
| Packaging Data                  |                                |
| Box Colour:                     | Brown Cardboard Box - Printed  |
| Box Qty:                        | 1                              |
| Label Size:                     | 100 x 50                       |
| Label Colour:                   | White Label                    |
| Label Qty:                      | 2                              |
| <b>Outer Box Dimensions (If</b> | Applicable)                    |
| Height (mm):                    |                                |
| Width (mm):                     |                                |
| Depth (mm):                     |                                |
| Gross Weight (kg):              |                                |
| Barcode:                        | 5056462694658                  |
| <b>Product Details</b>          |                                |
| Country of Origin:              | China                          |
| Fitting Instruction:            | No                             |
| CE & UKCA:                      | N/A                            |
| FSC Certified Materials:        | Yes                            |
| Colour:                         | Satin Anthracite               |
| Construction Method:            | Cam & Wood Dowel               |
| Construction Type:              | Rigid                          |
| Cabinet Finish:                 | MFC Painted Matt               |
| Fascia Finish:                  | Mdf Painted Matt               |
| Cabinet Thickness (mm):         | 18                             |
| Fascia Thickness (mm):          | 18                             |
| Drawer Included:                | Yes                            |
| Drawer Type:                    | 80mm High Metal S/C Inc Galler |
| No of Shelves:                  | 0                              |
| Hinge Type:                     | Not Applicable                 |
| Hinge Included:                 | Not Applicable                 |
| Adjustable Legs:                | No                             |
| Fixings Included:               | Yes                            |
| Handle Style:                   | Contemporary                   |
| Waste Shroud:                   | Yes                            |
| Handle Included:                | Yes                            |