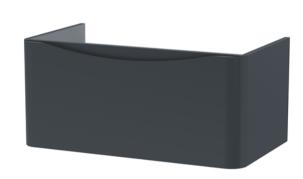

Sales Code: SML1496 Description: 800 W/H Single Drawer Unit

Handle Type:

| <b>Product Dimensions</b>       |                                |
|---------------------------------|--------------------------------|
| Height (mm):                    | 359                            |
| Width (mm):                     | 796                            |
| Depth (mm):                     | 445                            |
| Nett Weight (kg):               | 26.5                           |
| Packaging Dimensions            |                                |
| Height (mm):                    | 400                            |
| Width (mm):                     | 840                            |
| Depth (mm):                     | 480                            |
| Gross Weight (kg):              | 27                             |
| Packaging Data                  |                                |
| Box Colour:                     | Brown Cardboard Box - Printed  |
| Box Qty:                        | 1                              |
| Label Size:                     | 100 x 50                       |
| Label Colour:                   | White Label                    |
| Label Qty:                      | 2                              |
| <b>Outer Box Dimensions (If</b> | Applicable)                    |
| Height (mm):                    |                                |
| Width (mm):                     |                                |
| Depth (mm):                     |                                |
| Gross Weight (kg):              |                                |
| Barcode:                        | 5056462694658                  |
| <b>Product Details</b>          |                                |
| Country of Origin:              | China                          |
| Fitting Instruction:            | No                             |
| CE & UKCA:                      | N/A                            |
| FSC Certified Materials:        | Yes                            |
| Colour:                         | Satin Anthracite               |
| Construction Method:            | Cam & Wood Dowel               |
| Construction Type:              | Rigid                          |
| Cabinet Finish:                 | MFC Painted Matt               |
| Fascia Finish:                  | Mdf Painted Matt               |
| Cabinet Thickness (mm):         | 18                             |
| Fascia Thickness (mm):          | 18                             |
| Drawer Included:                | Yes                            |
| Drawer Type:                    | 80mm High Metal S/C Inc Galler |
| No of Shelves:                  | 0                              |
| Hinge Type:                     | Not Applicable                 |
| Hinge Included:                 | Not Applicable                 |
| Adjustable Legs:                | No                             |
| Fixings Included:               | Yes                            |
| Handle Style:                   | Contemporary                   |
| Waste Shroud:                   | Yes                            |
| Handle Included:                | Yes                            |