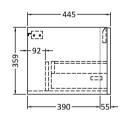

Sales Code: SML1496 Description: 800 W/H Single Drawer Unit

Handle Type:

| <b>Product Dimensions</b>       |                                |
|---------------------------------|--------------------------------|
| Height (mm):                    | 359                            |
| Width (mm):                     | 796                            |
| Depth (mm):                     | 445                            |
| Nett Weight (kg):               | 26.5                           |
| Packaging Dimensions            |                                |
| Height (mm):                    | 400                            |
| Width (mm):                     | 840                            |
| Depth (mm):                     | 480                            |
| Gross Weight (kg):              | 27                             |
| Packaging Data                  |                                |
| Box Colour:                     | Brown Cardboard Box - Printed  |
| Box Qty:                        | 1                              |
| Label Size:                     | 100 x 50                       |
| Label Colour:                   | White Label                    |
| Label Qty:                      | 2                              |
| <b>Outer Box Dimensions (If</b> | Applicable)                    |
| Height (mm):                    |                                |
| Width (mm):                     |                                |
| Depth (mm):                     |                                |
| Gross Weight (kg):              |                                |
| Barcode:                        | 5056462694658                  |
| <b>Product Details</b>          |                                |
| Country of Origin:              | China                          |
| Fitting Instruction:            | No                             |
| CE & UKCA:                      | N/A                            |
| FSC Certified Materials:        | Yes                            |
| Colour:                         | Satin Anthracite               |
| Construction Method:            | Cam & Wood Dowel               |
| Construction Type:              | Rigid                          |
| Cabinet Finish:                 | MFC Painted Matt               |
| Fascia Finish:                  | Mdf Painted Matt               |
| Cabinet Thickness (mm):         | 18                             |
| Fascia Thickness (mm):          | 18                             |
| Drawer Included:                | Yes                            |
| Drawer Type:                    | 80mm High Metal S/C Inc Galler |
| No of Shelves:                  | 0                              |
| Hinge Type:                     | Not Applicable                 |
| Hinge Included:                 | Not Applicable                 |
| Adjustable Legs:                | No                             |
| Fixings Included:               | Yes                            |
| Handle Style:                   | Contemporary                   |
| Waste Shroud:                   | Yes                            |
| Handle Included:                | Yes                            |