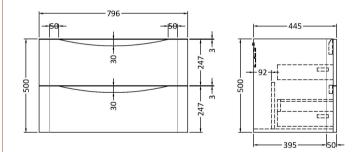

ROXOR

Sales Code: SML1495

**Description:** 800 W/H 2-Drawer Unit

| Product Dimensions         |                                |
|----------------------------|--------------------------------|
| Height (mm):               | 500                            |
| Width (mm):                | 796                            |
| Depth (mm):                | 445                            |
| Nett Weight (kg):          | 31.5                           |
| Packaging Dimensions       |                                |
| Height (mm):               | 540                            |
| Width (mm):                | 840                            |
| Depth (mm):                | 480                            |
| Gross Weight (kg):         | 32                             |
| Packaging Data             |                                |
| Box Colour:                | Brown Cardboard Box - Printed  |
| Box Qty:                   | 1                              |
| Label Size:                | 100 x 50                       |
| Label Colour:              | White Label                    |
| Label Qty:                 | 2                              |
| Outer Box Dimensions (If A | applicable)                    |
| Height (mm):               |                                |
| Width (mm):                |                                |
| Depth (mm):                |                                |
| Gross Weight (kg):         |                                |
| Barcode:                   | 5056462694702                  |
| Product Details            |                                |
| Country of Origin:         | China                          |
| Fitting Instruction:       | No                             |
| CE & UKCA:                 | N/A                            |
| FSC Certified Materials:   | Yes                            |
| Colour:                    | Satin Anthracite               |
| Construction Method:       | Cam & Wood Dowel               |
| Construction Type:         | Rigid                          |
| Cabinet Finish:            | MFC Painted Matt               |
| Fascia Finish:             | Mdf Painted Matt               |
| Cabinet Thickness (mm):    | 18                             |
| Fascia Thickness (mm):     | 18                             |
| Drawer Included:           | Yes                            |
| Drawer Type:               | 80mm High Metal S/C Inc Galler |
| No of Shelves:             | 0                              |
| Hinge Type:                | Not Applicable                 |
| Hinge Included:            | Not Applicable                 |
| Adjustable Legs:           | No                             |
| Fixings Included:          | Yes                            |
| Handle Style:              | Contemporary                   |
| Waste Shroud:              | Yes                            |
| Handle Included:           | Yes                            |
| Handle Type:               | Inset                          |
|                            |                                |