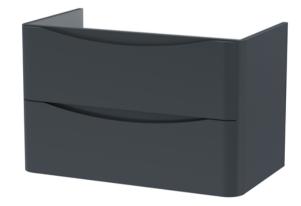

ROXOR

Sales Code: SML1495

**Description:** 800 W/H 2-Drawer Unit

| Product Dimensions         |                                |
|----------------------------|--------------------------------|
| Height (mm):               | 500                            |
| Width (mm):                | 796                            |
| Depth (mm):                | 445                            |
| Nett Weight (kg):          | 31.5                           |
| Packaging Dimensions       |                                |
| Height (mm):               | 540                            |
| Width (mm):                | 840                            |
| Depth (mm):                | 480                            |
| Gross Weight (kg):         | 32                             |
| Packaging Data             |                                |
| Box Colour:                | Brown Cardboard Box - Printed  |
| Box Qty:                   | 1                              |
| Label Size:                | 100 x 50                       |
| Label Colour:              | White Label                    |
| Label Qty:                 | 2                              |
| Outer Box Dimensions (If A | applicable)                    |
| Height (mm):               |                                |
| Width (mm):                |                                |
| Depth (mm):                |                                |
| Gross Weight (kg):         |                                |
| Barcode:                   | 5056462694702                  |
| Product Details            |                                |
| Country of Origin:         | China                          |
| Fitting Instruction:       | No                             |
| CE & UKCA:                 | N/A                            |
| FSC Certified Materials:   | Yes                            |
| Colour:                    | Satin Anthracite               |
| Construction Method:       | Cam & Wood Dowel               |
| Construction Type:         | Rigid                          |
| Cabinet Finish:            | MFC Painted Matt               |
| Fascia Finish:             | Mdf Painted Matt               |
| Cabinet Thickness (mm):    | 18                             |
| Fascia Thickness (mm):     | 18                             |
| Drawer Included:           | Yes                            |
| Drawer Type:               | 80mm High Metal S/C Inc Galler |
| No of Shelves:             | 0                              |
| Hinge Type:                | Not Applicable                 |
| Hinge Included:            | Not Applicable                 |
| Adjustable Legs:           | No                             |
| Fixings Included:          | Yes                            |
| Handle Style:              | Contemporary                   |
| Waste Shroud:              | Yes                            |
| Handle Included:           | Yes                            |
| Handle Type:               | Inset                          |
|                            |                                |