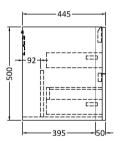

Sales Code: SML395 Description: 800 W/H 2-Drawer Unit

Handle Type:

| <b>Product Dimensions</b> |                                |
|---------------------------|--------------------------------|
| Height (mm):              | 500                            |
| Width (mm):               | 796                            |
| Depth (mm):               | 445                            |
| Nett Weight (kg):         | 31.5                           |
| Packaging Dimensions      |                                |
| Height (mm):              | 540                            |
| Width (mm):               | 840                            |
| Depth (mm):               | 480                            |
| Gross Weight (kg):        | 32                             |
| Packaging Data            |                                |
| Box Colour:               | Brown Cardboard Box - Printed  |
| Box Qty:                  | 1                              |
| Label Size:               | 100 x 50                       |
| Label Colour:             | White Label                    |
| Label Qty:                | 2                              |
| Outer Box Dimensions (If  | Applicable)                    |
| Height (mm):              | FF                             |
| Width (mm):               |                                |
| Depth (mm):               |                                |
| Gross Weight (kg):        |                                |
| Barcode:                  | 5056462694689                  |
| Product Details           |                                |
| Country of Origin:        | China                          |
| Fitting Instruction:      | No                             |
| CE & UKCA:                | N/A                            |
| FSC Certified Materials:  | Yes                            |
| Colour:                   | Satin Blue                     |
| Construction Method:      | Cam & Wood Dowel               |
| Construction Type:        | Rigid                          |
| Cabinet Finish:           | MFC Painted Matt               |
| Fascia Finish:            | Mdf Painted Matt               |
| Cabinet Thickness (mm):   | 18                             |
| Fascia Thickness (mm):    | 18                             |
| Drawer Included:          | Yes                            |
| Drawer Type:              | 80mm High Metal S/C Inc Galler |
| No of Shelves:            | 0                              |
| Hinge Type:               | Not Applicable                 |
| Hinge Included:           | Not Applicable                 |
| Adjustable Legs:          | No                             |
| Fixings Included:         | Yes                            |
| Handle Style:             | Contemporary                   |
| Waste Shroud:             | Yes                            |
| Handle Included:          | Yes                            |
|                           |                                |