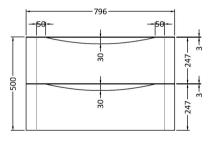

Sales Code: SML395 Description: 800 W/H 2-Drawer Unit

Handle Type:

| <b>Product Dimensions</b> |                                |
|---------------------------|--------------------------------|
| Height (mm):              | 500                            |
| Width (mm):               | 796                            |
| Depth (mm):               | 445                            |
| Nett Weight (kg):         | 31.5                           |
| Packaging Dimensions      |                                |
| Height (mm):              | 540                            |
| Width (mm):               | 840                            |
| Depth (mm):               | 480                            |
| Gross Weight (kg):        | 32                             |
| Packaging Data            |                                |
| Box Colour:               | Brown Cardboard Box - Printed  |
| Box Qty:                  | 1                              |
| Label Size:               | 100 x 50                       |
| Label Colour:             | White Label                    |
| Label Qty:                | 2                              |
| Outer Box Dimensions (If  | Applicable)                    |
| Height (mm):              | FF                             |
| Width (mm):               |                                |
| Depth (mm):               |                                |
| Gross Weight (kg):        |                                |
| Barcode:                  | 5056462694689                  |
| Product Details           |                                |
| Country of Origin:        | China                          |
| Fitting Instruction:      | No                             |
| CE & UKCA:                | N/A                            |
| FSC Certified Materials:  | Yes                            |
| Colour:                   | Satin Blue                     |
| Construction Method:      | Cam & Wood Dowel               |
| Construction Type:        | Rigid                          |
| Cabinet Finish:           | MFC Painted Matt               |
| Fascia Finish:            | Mdf Painted Matt               |
| Cabinet Thickness (mm):   | 18                             |
| Fascia Thickness (mm):    | 18                             |
| Drawer Included:          | Yes                            |
| Drawer Type:              | 80mm High Metal S/C Inc Galler |
| No of Shelves:            | 0                              |
| Hinge Type:               | Not Applicable                 |
| Hinge Included:           | Not Applicable                 |
| Adjustable Legs:          | No                             |
| Fixings Included:         | Yes                            |
| Handle Style:             | Contemporary                   |
| Waste Shroud:             | Yes                            |
| Handle Included:          | Yes                            |
|                           |                                |