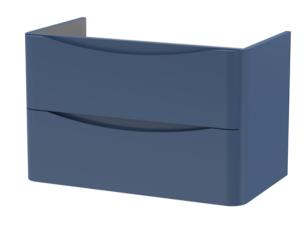

Sales Code: SML395 Description: 800 W/H 2-Drawer Unit

Handle Type:

| <b>Product Dimensions</b> |                                |
|---------------------------|--------------------------------|
| Height (mm):              | 500                            |
| Width (mm):               | 796                            |
| Depth (mm):               | 445                            |
| Nett Weight (kg):         | 31.5                           |
| Packaging Dimensions      |                                |
| Height (mm):              | 540                            |
| Width (mm):               | 840                            |
| Depth (mm):               | 480                            |
| Gross Weight (kg):        | 32                             |
| Packaging Data            |                                |
| Box Colour:               | Brown Cardboard Box - Printed  |
| Box Qty:                  | 1                              |
| Label Size:               | 100 x 50                       |
| Label Colour:             | White Label                    |
| Label Qty:                | 2                              |
| Outer Box Dimensions (If  | Applicable)                    |
| Height (mm):              | FF                             |
| Width (mm):               |                                |
| Depth (mm):               |                                |
| Gross Weight (kg):        |                                |
| Barcode:                  | 5056462694689                  |
| Product Details           |                                |
| Country of Origin:        | China                          |
| Fitting Instruction:      | No                             |
| CE & UKCA:                | N/A                            |
| FSC Certified Materials:  | Yes                            |
| Colour:                   | Satin Blue                     |
| Construction Method:      | Cam & Wood Dowel               |
| Construction Type:        | Rigid                          |
| Cabinet Finish:           | MFC Painted Matt               |
| Fascia Finish:            | Mdf Painted Matt               |
| Cabinet Thickness (mm):   | 18                             |
| Fascia Thickness (mm):    | 18                             |
| Drawer Included:          | Yes                            |
| Drawer Type:              | 80mm High Metal S/C Inc Galler |
| No of Shelves:            | 0                              |
| Hinge Type:               | Not Applicable                 |
| Hinge Included:           | Not Applicable                 |
| Adjustable Legs:          | No                             |
| Fixings Included:         | Yes                            |
| Handle Style:             | Contemporary                   |
| Waste Shroud:             | Yes                            |
| Handle Included:          | Yes                            |
|                           |                                |