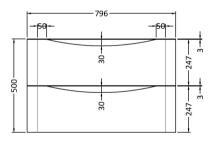

Sales Code: SML895 Description: 800 W/H 2-Drawer Unit

Handle Type:

| <b>Product Dimensions</b> |                                |
|---------------------------|--------------------------------|
| Height (mm):              | 500                            |
| Width (mm):               | 796                            |
| Depth (mm):               | 445                            |
| Nett Weight (kg):         | 31.5                           |
| Packaging Dimensions      |                                |
| Height (mm):              | 540                            |
| Width (mm):               | 840                            |
| Depth (mm):               | 480                            |
| Gross Weight (kg):        | 32                             |
| Packaging Data            |                                |
| Box Colour:               | Brown Cardboard Box - Printed  |
| Box Oty:                  | 1                              |
| Label Size:               | 100 x 50                       |
| Label Colour:             | White Label                    |
| Label Qty:                | 2                              |
| Outer Box Dimensions (If  | Applicable)                    |
| Height (mm):              |                                |
| Width (mm):               |                                |
| Depth (mm):               |                                |
| Gross Weight (kg):        |                                |
| Barcode:                  | 5056462694696                  |
| Product Details           |                                |
| Country of Origin:        | China                          |
| Fitting Instruction:      | No                             |
| CE & UKCA:                | N/A                            |
| FSC Certified Materials:  | Yes                            |
| Colour:                   | Satin Green                    |
| Construction Method:      | Cam & Wood Dowel               |
| Construction Type:        | Rigid                          |
| Cabinet Finish:           | MFC Painted Matt               |
| Fascia Finish:            | Mdf Painted Matt               |
| Cabinet Thickness (mm):   | 18                             |
| Fascia Thickness (mm):    | 18                             |
| Drawer Included:          | Yes                            |
| Drawer Type:              | 80mm High Metal S/C Inc Galler |
| No of Shelves:            | 0                              |
| Hinge Type:               | Not Applicable                 |
| Hinge Included:           | Not Applicable                 |
| Adjustable Legs:          | No                             |
| Fixings Included:         | Yes                            |
| Handle Style:             | Contemporary                   |
| Waste Shroud:             | Yes                            |
| Handle Included:          | Yes                            |
| TT II T                   |                                |