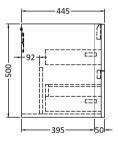

Sales Code: SML895 Description: 800 W/H 2-Drawer Unit

Handle Type:

| <b>Product Dimensions</b> |                                |
|---------------------------|--------------------------------|
| Height (mm):              | 500                            |
| Width (mm):               | 796                            |
| Depth (mm):               | 445                            |
| Nett Weight (kg):         | 31.5                           |
| Packaging Dimensions      |                                |
| Height (mm):              | 540                            |
| Width (mm):               | 840                            |
| Depth (mm):               | 480                            |
| Gross Weight (kg):        | 32                             |
| Packaging Data            |                                |
| Box Colour:               | Brown Cardboard Box - Printed  |
| Box Oty:                  | 1                              |
| Label Size:               | 100 x 50                       |
| Label Colour:             | White Label                    |
| Label Qty:                | 2                              |
| Outer Box Dimensions (If  | Applicable)                    |
| Height (mm):              |                                |
| Width (mm):               |                                |
| Depth (mm):               |                                |
| Gross Weight (kg):        |                                |
| Barcode:                  | 5056462694696                  |
| Product Details           |                                |
| Country of Origin:        | China                          |
| Fitting Instruction:      | No                             |
| CE & UKCA:                | N/A                            |
| FSC Certified Materials:  | Yes                            |
| Colour:                   | Satin Green                    |
| Construction Method:      | Cam & Wood Dowel               |
| Construction Type:        | Rigid                          |
| Cabinet Finish:           | MFC Painted Matt               |
| Fascia Finish:            | Mdf Painted Matt               |
| Cabinet Thickness (mm):   | 18                             |
| Fascia Thickness (mm):    | 18                             |
| Drawer Included:          | Yes                            |
| Drawer Type:              | 80mm High Metal S/C Inc Galler |
| No of Shelves:            | 0                              |
| Hinge Type:               | Not Applicable                 |
| Hinge Included:           | Not Applicable                 |
| Adjustable Legs:          | No                             |
| Fixings Included:         | Yes                            |
| Handle Style:             | Contemporary                   |
| Waste Shroud:             | Yes                            |
| Handle Included:          | Yes                            |
| TT II T                   |                                |