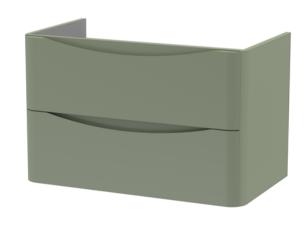

Sales Code: SML895 Description: 800 W/H 2-Drawer Unit

Handle Type:

| <b>Product Dimensions</b> |                                |
|---------------------------|--------------------------------|
| Height (mm):              | 500                            |
| Width (mm):               | 796                            |
| Depth (mm):               | 445                            |
| Nett Weight (kg):         | 31.5                           |
| Packaging Dimensions      |                                |
| Height (mm):              | 540                            |
| Width (mm):               | 840                            |
| Depth (mm):               | 480                            |
| Gross Weight (kg):        | 32                             |
| Packaging Data            |                                |
| Box Colour:               | Brown Cardboard Box - Printed  |
| Box Oty:                  | 1                              |
| Label Size:               | 100 x 50                       |
| Label Colour:             | White Label                    |
| Label Qty:                | 2                              |
| Outer Box Dimensions (If  | Applicable)                    |
| Height (mm):              |                                |
| Width (mm):               |                                |
| Depth (mm):               |                                |
| Gross Weight (kg):        |                                |
| Barcode:                  | 5056462694696                  |
| Product Details           |                                |
| Country of Origin:        | China                          |
| Fitting Instruction:      | No                             |
| CE & UKCA:                | N/A                            |
| FSC Certified Materials:  | Yes                            |
| Colour:                   | Satin Green                    |
| Construction Method:      | Cam & Wood Dowel               |
| Construction Type:        | Rigid                          |
| Cabinet Finish:           | MFC Painted Matt               |
| Fascia Finish:            | Mdf Painted Matt               |
| Cabinet Thickness (mm):   | 18                             |
| Fascia Thickness (mm):    | 18                             |
| Drawer Included:          | Yes                            |
| Drawer Type:              | 80mm High Metal S/C Inc Galler |
| No of Shelves:            | 0                              |
| Hinge Type:               | Not Applicable                 |
| Hinge Included:           | Not Applicable                 |
| Adjustable Legs:          | No                             |
| Fixings Included:         | Yes                            |
| Handle Style:             | Contemporary                   |
| Waste Shroud:             | Yes                            |
| Handle Included:          | Yes                            |
| TT II T                   |                                |