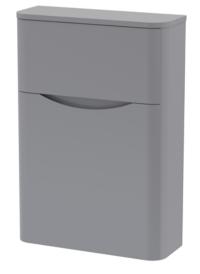

## TECHNICAL DATA SHEET

ROXOR

Sales Code: SML241

Description: 550 W.C Unit

| Product Dimensions                 |                               |
|------------------------------------|-------------------------------|
| Height (mm):                       | 800                           |
| Width (mm):                        | 550                           |
| Depth (mm):                        | 205                           |
| Nett Weight (kg):                  | 15.5                          |
| Packaging Dimensions               |                               |
| Height (mm):                       | 880                           |
| Width (mm):                        | 590                           |
| Depth (mm):                        | 230                           |
| Gross Weight (kg):                 | 16                            |
| Packaging Data                     |                               |
| Box Colour:                        | Brown Cardboard Box - Printed |
| Box Qty:                           | 1                             |
| Label Size:                        | 100 x 50                      |
| Label Colour:                      | White Label                   |
| Label Qty:                         | 2                             |
| Outer Box Dimensions (If A         |                               |
| Height (mm):                       | (ppheable)                    |
| Width (mm):                        |                               |
|                                    |                               |
| Depth (mm):<br>Gross Weight (kg):  |                               |
| Gross Weight (kg):<br>Barcode:     | 5056462694726                 |
|                                    | 3030402034120                 |
| Product Details                    |                               |
| Country of Origin:                 | China                         |
| Fitting Instruction:<br>CE & UKCA: | No                            |
| FSC Certified Materials:           | N/A                           |
|                                    | Yes                           |
| Colour:                            | Satin Grey                    |
| Construction Method:               | Cam & Wood Dowel              |
| Construction Type:                 | Rigid                         |
| Cabinet Finish:                    | MFC Painted Matt              |
| Fascia Finish:                     | Mdf Painted Matt              |
| Cabinet Thickness (mm):            | 18                            |
| Fascia Thickness (mm):             | 18                            |
| Drawer Included:                   | No                            |
| Drawer Type:                       | Not Applicable                |
| No of Shelves:                     | 0                             |
| Hinge Type:                        | Not Applicable                |
| Hinge Included:                    | No                            |
| Adjustable Legs:                   | No                            |
| Fixings Included:                  | Yes                           |
| Handle Style:                      | Not Applicable                |
| Waste Shroud:                      | No                            |
| Handle Included:                   | No                            |
| Handle Type:                       | Not Applicable                |