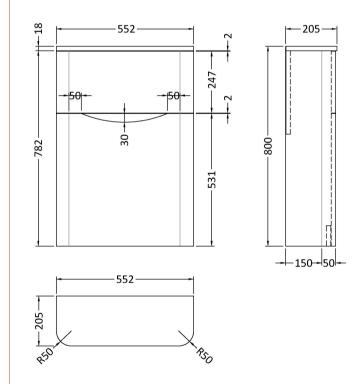

## TECHNICAL DATA SHEET

ROXOR

Sales Code: SML241

Description: 550 W.C Unit

| Product Dimensions                 |                               |
|------------------------------------|-------------------------------|
| Height (mm):                       | 800                           |
| Width (mm):                        | 550                           |
| Depth (mm):                        | 205                           |
| Nett Weight (kg):                  | 15.5                          |
| Packaging Dimensions               |                               |
| Height (mm):                       | 880                           |
| Width (mm):                        | 590                           |
| Depth (mm):                        | 230                           |
| Gross Weight (kg):                 | 16                            |
| Packaging Data                     |                               |
| Box Colour:                        | Brown Cardboard Box - Printed |
| Box Qty:                           | 1                             |
| Label Size:                        | 100 x 50                      |
| Label Colour:                      | White Label                   |
| Label Qty:                         | 2                             |
| Outer Box Dimensions (If A         |                               |
| Height (mm):                       | (ppheable)                    |
| Width (mm):                        |                               |
|                                    |                               |
| Depth (mm):<br>Gross Weight (kg):  |                               |
| Gross Weight (kg):<br>Barcode:     | 5056462694726                 |
|                                    | 3030402034120                 |
| Product Details                    |                               |
| Country of Origin:                 | China                         |
| Fitting Instruction:<br>CE & UKCA: | No                            |
| FSC Certified Materials:           | N/A                           |
|                                    | Yes                           |
| Colour:                            | Satin Grey                    |
| Construction Method:               | Cam & Wood Dowel              |
| Construction Type:                 | Rigid                         |
| Cabinet Finish:                    | MFC Painted Matt              |
| Fascia Finish:                     | Mdf Painted Matt              |
| Cabinet Thickness (mm):            | 18                            |
| Fascia Thickness (mm):             | 18                            |
| Drawer Included:                   | No                            |
| Drawer Type:                       | Not Applicable                |
| No of Shelves:                     | 0                             |
| Hinge Type:                        | Not Applicable                |
| Hinge Included:                    | No                            |
| Adjustable Legs:                   | No                            |
| Fixings Included:                  | Yes                           |
| Handle Style:                      | Not Applicable                |
| Waste Shroud:                      | No                            |
| Handle Included:                   | No                            |
| Handle Type:                       | Not Applicable                |