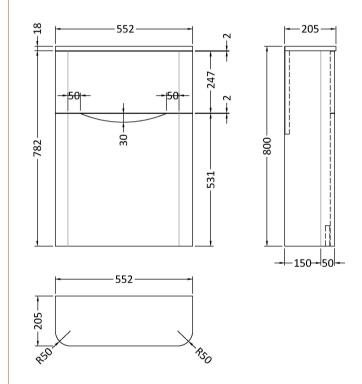

## TECHNICAL DATA SHEET

ROXOR

Sales Code: SML341

Description: 550 W.C Unit

| Product Dimensions         |                               |
|----------------------------|-------------------------------|
| Height (mm):               | 800                           |
| Width (mm):                | 550                           |
| Depth (mm):                | 205                           |
| Nett Weight (kg):          | 15.5                          |
| Packaging Dimensions       |                               |
| Height (mm):               | 880                           |
| Width (mm):                | 590                           |
| Depth (mm):                | 230                           |
| Gross Weight (kg):         | 16                            |
| Packaging Data             |                               |
| Box Colour:                | Brown Cardboard Box - Printed |
| Box Qty:                   | 1                             |
| Label Size:                | 100 x 50                      |
| Label Colour:              | White Label                   |
| Label Oty:                 | 2                             |
| Outer Box Dimensions (If A | Applicable)                   |
| Height (mm):               | FT                            |
| Width (mm):                |                               |
| Depth (mm):                |                               |
| Gross Weight (kg):         |                               |
| Barcode:                   | 5056462694733                 |
| Product Details            |                               |
| Country of Origin:         | China                         |
| Fitting Instruction:       | No                            |
| CE & UKCA:                 | N/A                           |
| FSC Certified Materials:   | Yes                           |
| Colour:                    | Satin Blue                    |
| Construction Method:       | Cam & Wood Dowel              |
| Construction Type:         | Rigid                         |
| Cabinet Finish:            | MFC Painted Matt              |
| Fascia Finish:             | Mdf Painted Matt              |
| Cabinet Thickness (mm):    | 18                            |
| Fascia Thickness (mm):     | 18                            |
| Drawer Included:           | No                            |
| Drawer Type:               | Not Applicable                |
| No of Shelves:             | 0                             |
| Hinge Type:                | Not Applicable                |
| Hinge Included:            | No                            |
| Adjustable Legs:           | No                            |
| Fixings Included:          | Yes                           |
| Handle Style:              | Not Applicable                |
| Waste Shroud:              | No                            |
| Handle Included:           | No                            |
| Handle Type:               | Not Applicable                |
|                            |                               |