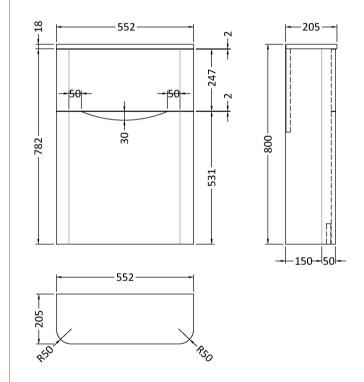

## TECHNICAL DATA SHEET

ROXOR

Sales Code: SML841

Description: 550 W.C Unit

|                            | 000                           |
|----------------------------|-------------------------------|
| Height (mm):               | 800                           |
| Width (mm):                | 550                           |
| Depth (mm):                | 205                           |
| Nett Weight (kg):          | 15.5                          |
| Packaging Dimensions       |                               |
| Height (mm):               | 880                           |
| Width (mm):                | 590                           |
| Depth (mm):                | 230                           |
| Gross Weight (kg):         | 16                            |
| Packaging Data             |                               |
| Box Colour:                | Brown Cardboard Box - Printed |
| Box Qty:                   | 1                             |
| Label Size:                | 100 x 50                      |
| Label Colour:              | White Label                   |
| Label Qty:                 | 2                             |
| Outer Box Dimensions (If A | Applicable)                   |
| Height (mm):               |                               |
| Width (mm):                |                               |
| Depth (mm):                |                               |
| Gross Weight (kg):         |                               |
| Barcode:                   | 5056462694740                 |
| Product Details            |                               |
| Country of Origin:         | China                         |
| Fitting Instruction:       | No                            |
| CE & UKCA:                 | N/A                           |
| FSC Certified Materials:   | Yes                           |
| Colour:                    | Satin Green                   |
| Construction Method:       | Cam & Wood Dowel              |
| Construction Type:         | Rigid                         |
| Cabinet Finish:            | MFC Painted Matt              |
| Fascia Finish:             | Mdf Painted Matt              |
| Cabinet Thickness (mm):    | 18                            |
| Fascia Thickness (mm):     | 18                            |
| Drawer Included:           | No                            |
| Drawer Type:               | Not Applicable                |
| No of Shelves:             | 0                             |
| Hinge Type:                | Not Applicable                |
| Hinge Included:            | No                            |
| Adjustable Legs:           | No                            |
| Fixings Included:          | Yes                           |
| Handle Style:              | Not Applicable                |
| Waste Shroud:              | No                            |
| Handle Included:           | No                            |
| runare meruaea.            | 110                           |