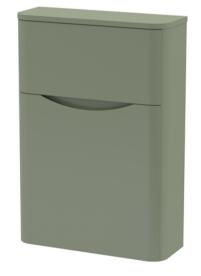

## TECHNICAL DATA SHEET

ROXOR

Sales Code: SML841

Description: 550 W.C Unit

|                            | 000                           |
|----------------------------|-------------------------------|
| Height (mm):               | 800                           |
| Width (mm):                | 550                           |
| Depth (mm):                | 205                           |
| Nett Weight (kg):          | 15.5                          |
| Packaging Dimensions       |                               |
| Height (mm):               | 880                           |
| Width (mm):                | 590                           |
| Depth (mm):                | 230                           |
| Gross Weight (kg):         | 16                            |
| Packaging Data             |                               |
| Box Colour:                | Brown Cardboard Box - Printed |
| Box Qty:                   | 1                             |
| Label Size:                | 100 x 50                      |
| Label Colour:              | White Label                   |
| Label Qty:                 | 2                             |
| Outer Box Dimensions (If A | Applicable)                   |
| Height (mm):               |                               |
| Width (mm):                |                               |
| Depth (mm):                |                               |
| Gross Weight (kg):         |                               |
| Barcode:                   | 5056462694740                 |
| Product Details            |                               |
| Country of Origin:         | China                         |
| Fitting Instruction:       | No                            |
| CE & UKCA:                 | N/A                           |
| FSC Certified Materials:   | Yes                           |
| Colour:                    | Satin Green                   |
| Construction Method:       | Cam & Wood Dowel              |
| Construction Type:         | Rigid                         |
| Cabinet Finish:            | MFC Painted Matt              |
| Fascia Finish:             | Mdf Painted Matt              |
| Cabinet Thickness (mm):    | 18                            |
| Fascia Thickness (mm):     | 18                            |
| Drawer Included:           | No                            |
| Drawer Type:               | Not Applicable                |
| No of Shelves:             | 0                             |
| Hinge Type:                | Not Applicable                |
| Hinge Included:            | No                            |
| Adjustable Legs:           | No                            |
| Fixings Included:          | Yes                           |
| Handle Style:              | Not Applicable                |
| Waste Shroud:              | No                            |
| Handle Included:           | No                            |
| runare meruaea.            | 110                           |