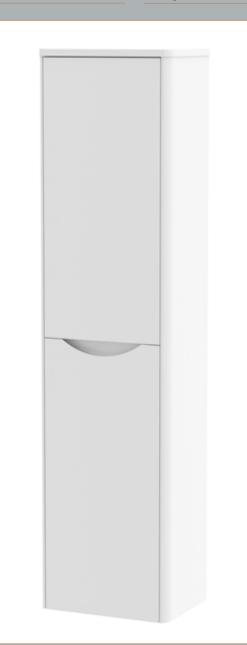

ROXOR

Sales Code: SML162

-350-

| Product Dimensions         |                               |
|----------------------------|-------------------------------|
| Height (mm):               | 1392                          |
| Width (mm):                | 356                           |
| Depth (mm):                | 253                           |
| Nett Weight (kg):          | 35.5                          |
| Packaging Dimensions       |                               |
| Height (mm):               | 1430                          |
| Width (mm):                | 390                           |
| Depth (mm):                | 290                           |
| Gross Weight (kg):         | 36                            |
| Packaging Data             |                               |
| Box Colour:                | Brown Cardboard Box - Printed |
| Box Qty:                   | 1                             |
| Label Size:                | 100 x 50                      |
| Label Colour:              | White Label                   |
| Label Qty:                 | 2                             |
| Outer Box Dimensions (If A | Applicable)                   |
| Height (mm):               |                               |
| Width (mm):                |                               |
| Depth (mm):                |                               |
| Gross Weight (kg):         |                               |
| Barcode:                   | 5056462694764                 |
| Product Details            |                               |
| Country of Origin:         | China                         |
| Fitting Instruction:       | No                            |
| CE & UKCA:                 | N/A                           |
| FSC Certified Materials:   | Yes                           |
| Colour:                    | Satin White                   |
| Construction Method:       | Cam & Wood Dowel              |
| Construction Type:         | Rigid                         |
| Cabinet Finish:            | MFC Painted Matt              |
| Fascia Finish:             | Mdf Painted Matt              |
| Cabinet Thickness (mm):    | 18                            |
| Fascia Thickness (mm):     | 18                            |
| Drawer Included:           | No                            |
| Drawer Type:               | Not Applicable                |
| No of Shelves:             | 3                             |
| Hinge Type:                | 95 Degree Clip-On Soft Close  |
| Hinge Included:            | Yes                           |
| Adjustable Legs:           | No                            |
| Fixings Included:          | Yes                           |
| Handle Style:              | Contemporary                  |
| Waste Shroud:              | No                            |
| Handle Included:           | Yes                           |
| Handle Type:               | Inset                         |
|                            |                               |