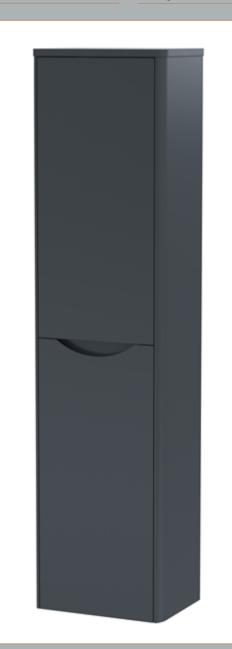

## TECHNICAL DATA SHEET

ROXOR

Description: Tall Wall Hung Unit

| Product Dimensions         |                               |
|----------------------------|-------------------------------|
| Height (mm):               | 1392                          |
| Width (mm):                | 356                           |
| Depth (mm):                | 253                           |
| Nett Weight (kg):          | 35.5                          |
| Packaging Dimensions       |                               |
| Height (mm):               | 1430                          |
| Width (mm):                | 390                           |
| Depth (mm):                | 290                           |
| Gross Weight (kg):         | 36                            |
| Packaging Data             |                               |
| Box Colour:                | Brown Cardboard Box - Printed |
| Box Qty:                   | 1                             |
| Label Size:                | 100 x 50                      |
| Label Colour:              | White Label                   |
| Label Qty:                 | 2                             |
| Outer Box Dimensions (If A | pplicable)                    |
| Height (mm):               |                               |
| Width (mm):                |                               |
| Depth (mm):                |                               |
| Gross Weight (kg):         |                               |
| Barcode:                   | 5056462694801                 |
| Product Details            |                               |
| Country of Origin:         | China                         |
| Fitting Instruction:       | No                            |
| CE & UKCA:                 | N/A                           |
| FSC Certified Materials:   | Yes                           |
| Colour:                    | Satin Anthracite              |
| Construction Method:       | Cam & Wood Dowel              |
| Construction Type:         | Rigid                         |
| Cabinet Finish:            | MFC Painted Matt              |
| Fascia Finish:             | Mdf Painted Matt              |
| Cabinet Thickness (mm):    | 18                            |
| Fascia Thickness (mm):     | 18                            |
| Drawer Included:           | No                            |
| Drawer Type:               | Not Applicable                |
| No of Shelves:             | 3                             |
| Hinge Type:                | 95 Degree Clip-On Soft Close  |
| Hinge Included:            | Yes                           |
| Adjustable Legs:           | No                            |
| Fixings Included:          | Yes                           |
| Handle Style:              | Contemporary                  |
| Waste Shroud:              | No                            |
| Handle Included:           | Yes                           |
| Handle Type:               | Inset                         |