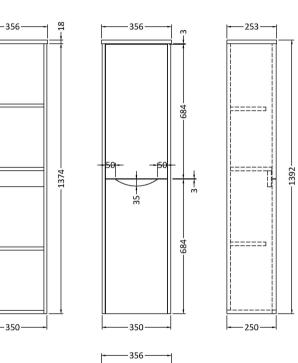

## TECHNICAL DATA SHEET

ROXOR

Description: Tall Wall Hung Unit

| Product Dimensions         |                               |
|----------------------------|-------------------------------|
| Height (mm):               | 1392                          |
| Width (mm):                | 356                           |
| Depth (mm):                | 253                           |
| Nett Weight (kg):          | 35.5                          |
| Packaging Dimensions       |                               |
| Height (mm):               | 1430                          |
| Width (mm):                | 390                           |
| Depth (mm):                | 290                           |
| Gross Weight (kg):         | 36                            |
| Packaging Data             |                               |
| Box Colour:                | Brown Cardboard Box - Printed |
| Box Qty:                   | 1                             |
| Label Size:                | 100 x 50                      |
| Label Colour:              | White Label                   |
| Label Qty:                 | 2                             |
| Outer Box Dimensions (If A | pplicable)                    |
| Height (mm):               |                               |
| Width (mm):                |                               |
| Depth (mm):                |                               |
| Gross Weight (kg):         |                               |
| Barcode:                   | 5056462694801                 |
| Product Details            |                               |
| Country of Origin:         | China                         |
| Fitting Instruction:       | No                            |
| CE & UKCA:                 | N/A                           |
| FSC Certified Materials:   | Yes                           |
| Colour:                    | Satin Anthracite              |
| Construction Method:       | Cam & Wood Dowel              |
| Construction Type:         | Rigid                         |
| Cabinet Finish:            | MFC Painted Matt              |
| Fascia Finish:             | Mdf Painted Matt              |
| Cabinet Thickness (mm):    | 18                            |
| Fascia Thickness (mm):     | 18                            |
| Drawer Included:           | No                            |
| Drawer Type:               | Not Applicable                |
| No of Shelves:             | 3                             |
| Hinge Type:                | 95 Degree Clip-On Soft Close  |
| Hinge Included:            | Yes                           |
| Adjustable Legs:           | No                            |
| Fixings Included:          | Yes                           |
| Handle Style:              | Contemporary                  |
| Waste Shroud:              | No                            |
| Handle Included:           | Yes                           |
| Handle Type:               | Inset                         |