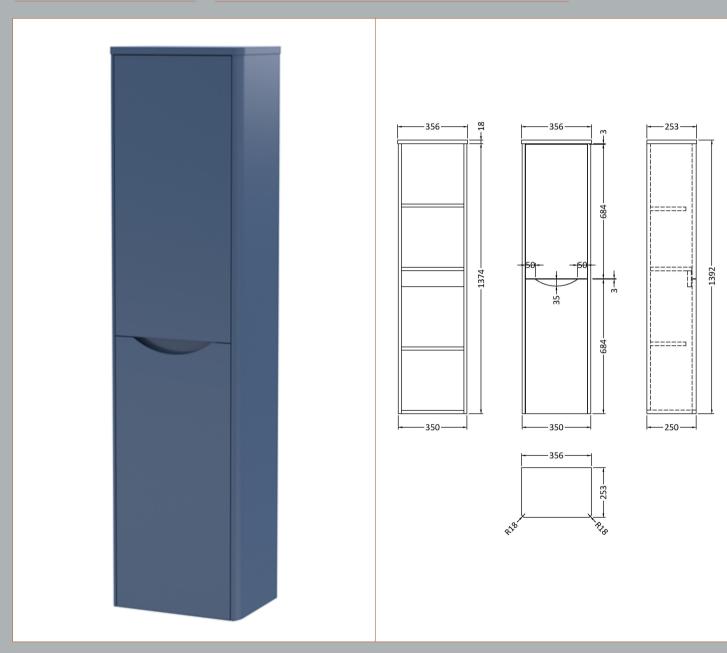

Sales Code: SML362 Description: Tall Wall Hung Unit

| Product Dimensions       |                               |
|--------------------------|-------------------------------|
| Height (mm):             | 1392                          |
| Width (mm):              | 356                           |
| Depth (mm):              | 253                           |
| Nett Weight (kg):        | 35.5                          |
| Packaging Dimensions     | -                             |
| Height (mm):             | 1430                          |
| Width (mm):              | 390                           |
| Depth (mm):              | 290                           |
| Gross Weight (kg):       | 36                            |
| Packaging Data           |                               |
| Box Colour:              | Brown Cardboard Box - Printed |
| Box Oty:                 | 1                             |
| Label Size:              | 100 x 50                      |
| Label Colour:            | White Label                   |
| Label Oty:               | 2                             |
| Outer Box Dimensions (If |                               |
| Height (mm):             | лурпсавіс)                    |
| Width (mm):              |                               |
| Depth (mm):              |                               |
| Gross Weight (kg):       |                               |
| Barcode:                 | 5056462694788                 |
| Product Details          | 3030402034700                 |
| Country of Origin:       | China                         |
| Fitting Instruction:     | No                            |
| CE & UKCA:               | N/A                           |
| FSC Certified Materials: | Yes                           |
| Colour:                  | Satin Blue                    |
| Construction Method:     | Cam & Wood Dowel              |
| Construction Type:       | Rigid                         |
| Cabinet Finish:          | MFC Painted Matt              |
| Fascia Finish:           | Mdf Painted Matt              |
| Cabinet Thickness (mm):  | 18                            |
| Fascia Thickness (mm):   | 18                            |
| Drawer Included:         | No                            |
| Drawer Type:             | Not Applicable                |
| No of Shelves:           | 3                             |
| Hinge Type:              | 95 Degree Clip-On Soft Close  |
| Hinge Included:          | Yes                           |
| Adjustable Legs:         | No                            |
| Fixings Included:        | Yes                           |
| Handle Style:            | Contemporary                  |
| Waste Shroud:            | No                            |
| Handle Included:         | Yes                           |
| Handle Type:             | Inset                         |
|                          |                               |