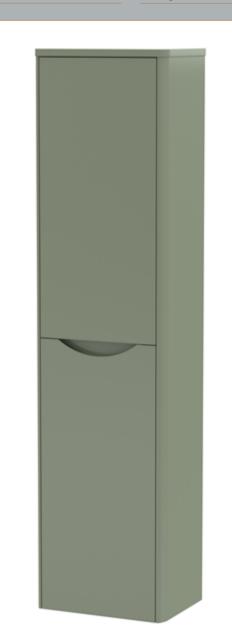

## TECHNICAL DATA SHEET

ROXOR

Description: Tall Wall Hung Unit

| Product Dimensions         |                               |
|----------------------------|-------------------------------|
| Height (mm):               | 1392                          |
| Width (mm):                | 356                           |
| Depth (mm):                | 253                           |
| Nett Weight (kg):          | 35.5                          |
| Packaging Dimensions       |                               |
| Height (mm):               | 1430                          |
| Width (mm):                | 390                           |
| Depth (mm):                | 290                           |
| Gross Weight (kg):         | 36                            |
| Packaging Data             |                               |
| Box Colour:                | Brown Cardboard Box - Printed |
| Box Qty:                   | 1                             |
| Label Size:                | 100 x 50                      |
| Label Colour:              | White Label                   |
| Label Qty:                 | 2                             |
| Outer Box Dimensions (If A | Applicable)                   |
| Height (mm):               |                               |
| Width (mm):                |                               |
| Depth (mm):                |                               |
| Gross Weight (kg):         |                               |
| Barcode:                   | 5056462694795                 |
| Product Details            |                               |
| Country of Origin:         | China                         |
| Fitting Instruction:       | No                            |
| CE & UKCA:                 | N/A                           |
| FSC Certified Materials:   | Yes                           |
| Colour:                    | Satin Green                   |
| Construction Method:       | Cam & Wood Dowel              |
| Construction Type:         | Rigid                         |
| Cabinet Finish:            | MFC Painted Matt              |
| Fascia Finish:             | Mdf Painted Matt              |
| Cabinet Thickness (mm):    | 18                            |
| Fascia Thickness (mm):     | 18                            |
| Drawer Included:           | No                            |
| Drawer Type:               | Not Applicable                |
| No of Shelves:             | 3                             |
| Hinge Type:                | 95 Degree Clip-On Soft Close  |
| Hinge Included:            | Yes                           |
| Adjustable Legs:           | No                            |
| Fixings Included:          | Yes                           |
| Handle Style:              | Contemporary                  |
| Waste Shroud:              | No                            |
| Handle Included:           | Yes                           |
| Handle Type:               | Inset                         |