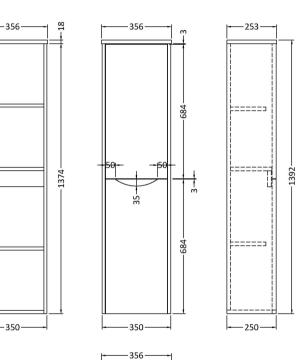

## TECHNICAL DATA SHEET

ROXOR

Description: Tall Wall Hung Unit

| Product Dimensions         |                               |
|----------------------------|-------------------------------|
| Height (mm):               | 1392                          |
| Width (mm):                | 356                           |
| Depth (mm):                | 253                           |
| Nett Weight (kg):          | 35.5                          |
| Packaging Dimensions       |                               |
| Height (mm):               | 1430                          |
| Width (mm):                | 390                           |
| Depth (mm):                | 290                           |
| Gross Weight (kg):         | 36                            |
| Packaging Data             |                               |
| Box Colour:                | Brown Cardboard Box - Printed |
| Box Qty:                   | 1                             |
| Label Size:                | 100 x 50                      |
| Label Colour:              | White Label                   |
| Label Qty:                 | 2                             |
| Outer Box Dimensions (If A | Applicable)                   |
| Height (mm):               |                               |
| Width (mm):                |                               |
| Depth (mm):                |                               |
| Gross Weight (kg):         |                               |
| Barcode:                   | 5056462694795                 |
| Product Details            |                               |
| Country of Origin:         | China                         |
| Fitting Instruction:       | No                            |
| CE & UKCA:                 | N/A                           |
| FSC Certified Materials:   | Yes                           |
| Colour:                    | Satin Green                   |
| Construction Method:       | Cam & Wood Dowel              |
| Construction Type:         | Rigid                         |
| Cabinet Finish:            | MFC Painted Matt              |
| Fascia Finish:             | Mdf Painted Matt              |
| Cabinet Thickness (mm):    | 18                            |
| Fascia Thickness (mm):     | 18                            |
| Drawer Included:           | No                            |
| Drawer Type:               | Not Applicable                |
| No of Shelves:             | 3                             |
| Hinge Type:                | 95 Degree Clip-On Soft Close  |
| Hinge Included:            | Yes                           |
| Adjustable Legs:           | No                            |
| Fixings Included:          | Yes                           |
| Handle Style:              | Contemporary                  |
| Waste Shroud:              | No                            |
| Handle Included:           | Yes                           |
| Handle Type:               | Inset                         |